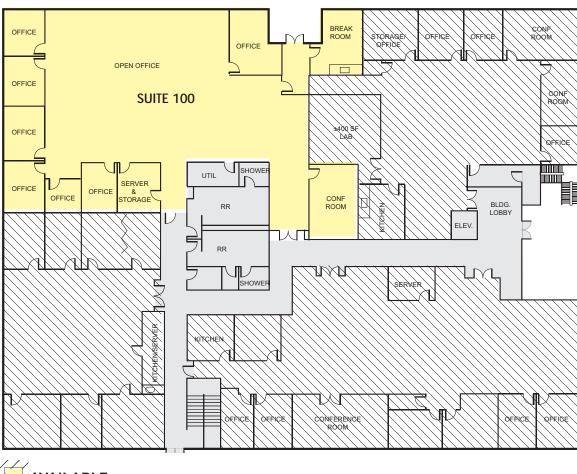

F - Available March 1, 2021
 Suite 240: ±1,551 SF - Available Now

Directly Across from MAINst
 CUPERTING

...with ±130K SF Retail (±50K SF Restaurants Including Philz Coffee, Eureka!, Oren's Hummus, Alexander's Steakhouse, Lazy Dog, and many others) and 180 Room Marriott Residence Inn Hotel

- Extensive Windowline
- ±4/1000 Parking
- Restrooms and Showers Recently Renovated
- Easy Access to Highways 280 & 85
- Walking Distance to Valco
  Fashion Park and Other Services
- A Cypress Properties Owned and Managed Building



Mark Daschbach 650.688.8540 mdaschbach@ngkf.com CA RE License #00871922 John McKenna 650.688.8548 jmckenna@ngkf.com CA RE License #01276576

#### CUPERTINO OFFICE SPACE FOR LEASE

#### 19200 Stevens Creek Boulevard Cupertino, California





#### FLOORPLAN - FIRST FLOOR



AVAILABLE

LEASED

COMMON AREA

### CUPERTINO OFFICE SPACE FOR LEASE

#### 19200 Stevens Creek Boulevard Cupertino, California





#### FLOORPLAN - SECOND FLOOR



AVAILABLE

LEASED

COMMON AREA

# CUPERTINO OFFICE SPACE FOR LEASE

### 19200 Stevens Creek Boulevard Cupertino, California









### CUPERTINO OFFICE SPACE FOR LEASE

#### 19200 Stevens Creek Boulevard Cupertino, California



The distributor of this communication is performing acts for which a real estate license is required. The information contained herein has been obtained from sources deemed reliable but has not been verified and no guarantee, warranty or representation, either express or implied, is made with respect to such information. Terms of sale or lease and availability are subject to change or withdrawal wit