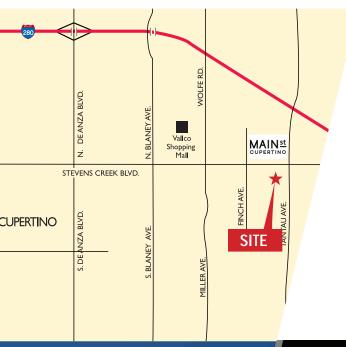

#### New Common Area Upgrades

New EV Charging Stations

Suite 100: ±5,717 SF - Available March 1, 2021
 Suite 240: ±1,551 SF - Available Now

Directly Across from MAINst
 CUPERTING

...with ±130K SF Retail (±50K SF Restaurants Including Philz Coffee, Eureka!, Oren's Hummus, Alexander's Steakhouse, Lazy Dog, and many others) and 180 Room Marriott Residence Inn Hotel