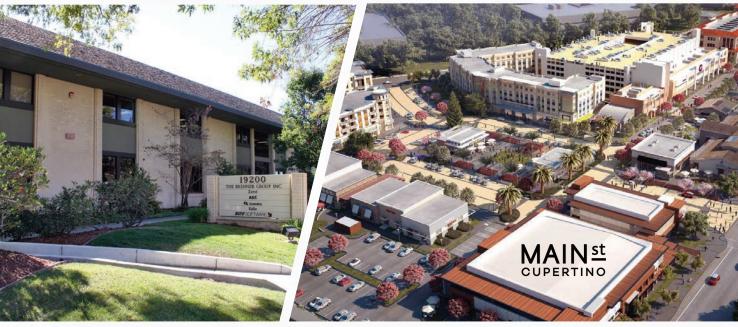

## **CUPERTINO OFFICE SPACE FOR LEASE**

#### 19200 Stevens Creek Boulevard Cupertino, California

#### New Common Area Upgrades

New EV Charging Stations

Suite 100: ±5,717 SF - Available March 1, 2021
 Suite 240: ±1,551 SF - Available Now

Directly Across from MAINst
 CUPERTING

...with ±130K SF Retail (±50K SF Restaurants Including Philz Coffee, Eureka!, Oren's Hummus, Alexander's Steakhouse, Lazy Dog, and many others) and 180 Room Marriott Residence Inn Hotel