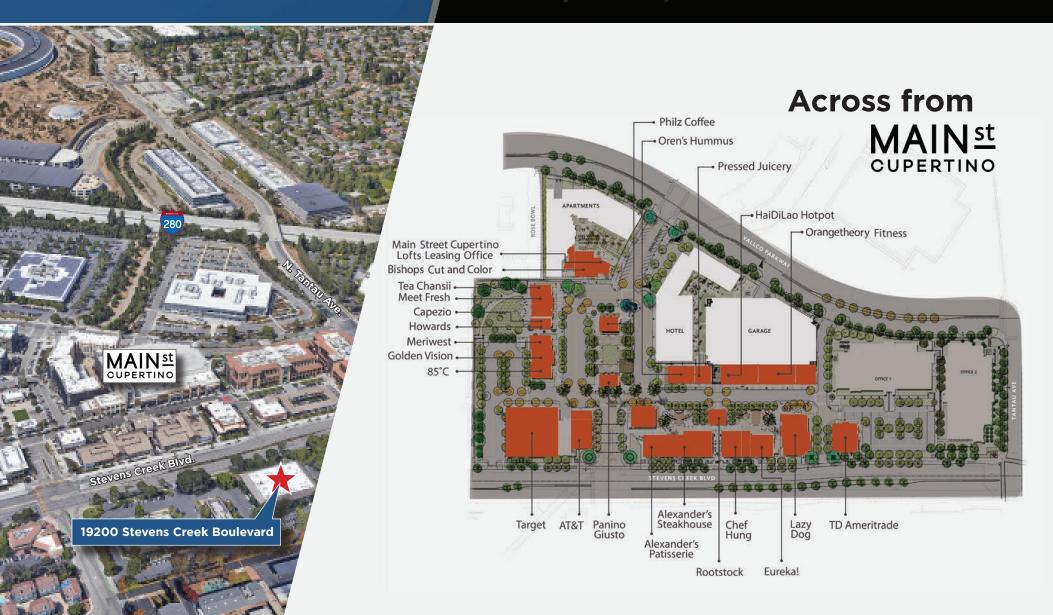

#### New Common Area Upgrades

New EV Charging Stations

Suite 100: ±5,717 SF - Available March 1, 2021
 Suite 240: ±1,551 SF - Available Now

Directly Across from MAINst
 CUPERTING

...with ±130K SF Retail (±50K SF Restaurants Including Philz Coffee, Eureka!, Oren's Hummus, Alexander's Steakhouse, Lazy Dog, and many others) and 180 Room Marriott Residence Inn Hotel