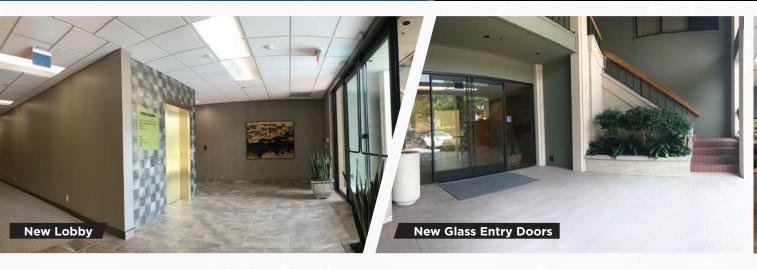

#### New Common Area Upgrades

New EV Charging Stations

Suite 100: ±5,717 SF - Available March 1, 2021
 Suite 240: ±1,551 SF - Available Now

Directly Across from MAINst
 CUPERTING

...with ±130K SF Retail (±50K SF Restaurants Including Philz Coffee, Eureka!, Oren's Hummus, Alexander's Steakhouse, Lazy Dog, and many others) and 180 Room Marriott Residence Inn Hotel

- Extensive Windowline
- ±4/1000 Parking
- Restrooms and Showers Recently Renovated
- Easy Access to Highways 280 & 85
- Walking Distance to Valco
  Fashion Park and Other Services
- A Cypress Properties Owned and Managed Building