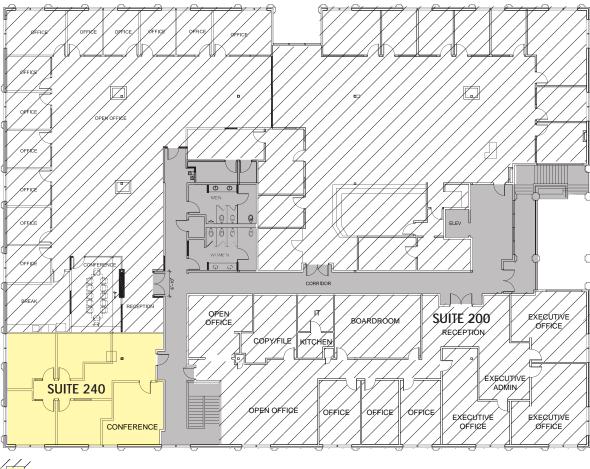

#### 19200 Stevens Creek Boulevard Cupertino, California

#### FLOORPLAN - SECOND FLOOR

AVAILABLE

LEASED

COMMON AREA