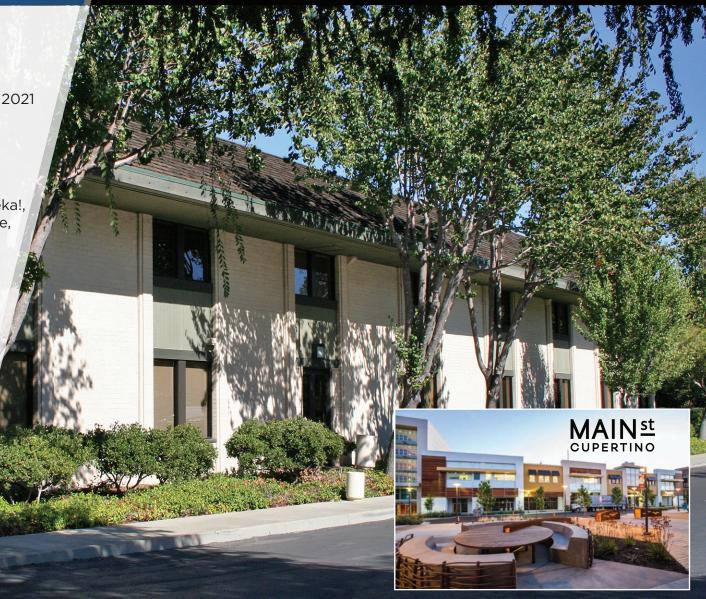

## **CUPERTINO OFFICE SPACE FOR LEASE**

#### 19200 Stevens Creek Boulevard Cupertino, California

#### New Common Area Upgrades

New EV Charging Stations

Suite 100: ±5,717 SF - Available March 1, 2021
 Suite 240: ±1,551 SF - Available Now

Directly Across from MAINst
 CUPERTING

...with ±130K SF Retail (±50K SF Restaurants Including Philz Coffee, Eureka!, Oren's Hummus, Alexander's Steakhouse, Lazy Dog, and many others) and 180 Room Marriott Residence Inn Hotel