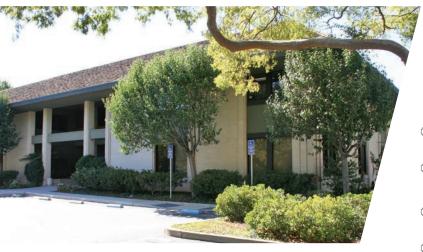

## **CUPERTINO OFFICE SPACE FOR LEASE**

#### 19200 Stevens Creek Boulevard Cupertino, California

#### New Common Area Upgrades

New EV Charging Stations

Suite 100: ±5,717 SF - Available March 1, 2021
 Suite 240: ±1,551 SF - Available Now

Directly Across from MAINst
 CUPERTING

...with ±130K SF Retail (±50K SF Restaurants Including Philz Coffee, Eureka!, Oren's Hummus, Alexander's Steakhouse, Lazy Dog, and many others) and 180 Room Marriott Residence Inn Hotel