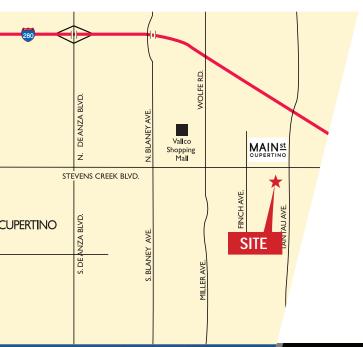

#### New Common Area Upgrades

New EV Charging Stations

Suite 100: ±5,717 SF - Available March 1, 2021
 Suite 240: ±1,551 SF - Available Now

Directly Across from MAINst
 CUPERTING

...with ±130K SF Retail (±50K SF Restaurants Including Philz Coffee, Eureka!, Oren's Hummus, Alexander's Steakhouse, Lazy Dog, and many others) and 180 Room Marriott Residence Inn Hotel

- Extensive Windowline
- ±4/1000 Parking
- Restrooms and Showers Recently Renovated
- Easy Access to Highways 280 & 85
- Walking Distance to Valco
  Fashion Park and Other Services
- A Cypress Properties Owned and Managed Building