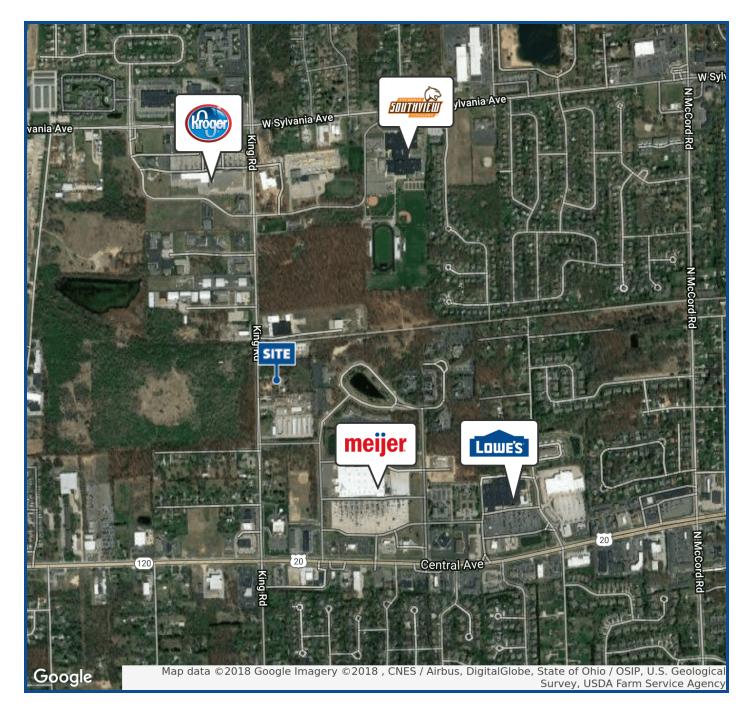

# **PROPERTY OVERVIEW**

Highly trafficked King Rd.
Traffic count 13,900 ADT (2018)
1/4 mile N. of Central Ave.
Sylvania Township location
Excellent office development
Close to Meijer, Kroger, Lowe's and Sylvania Southview High School