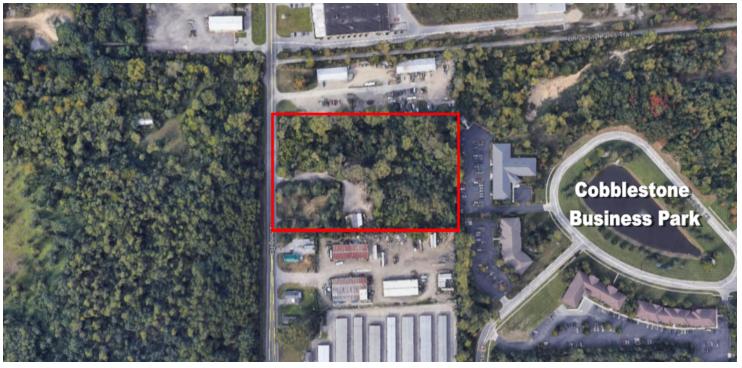

# **COMMERCIAL LAND FOR SALE**

3506 & 3510 N. KING RD., SYLVANIA, OH 43560

"Innovative Solutions at Work"

# **OFFERING SUMMARY**

**Sale Price:** \$783,000

Parcel #: 78-33201

78-33219

Lot Size: 5.8 Acres

Dimensions: 410' Frontage

641' Frontage

Zoning: M-3 Heavy

# **PROPERTY OVERVIEW**

Highly trafficked King Rd.
Traffic count 13,900 ADT (2018)
1/4 mile N. of Central Ave.
Sylvania Township location
Excellent office development
Close to Meijer, Kroger, Lowe's and Sylvania Southview High School