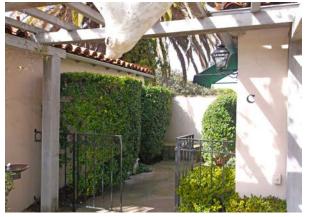

### PROPERTY BRIEF

Rare office/retail space available. Consisting of two private offices with separate entrances. One of the two offices has a separate private courtyard with a fountain, that can also be used as a formal entrance. The space features a glass enclosed conference area between the two offices. Please contact Listing Agent to show.