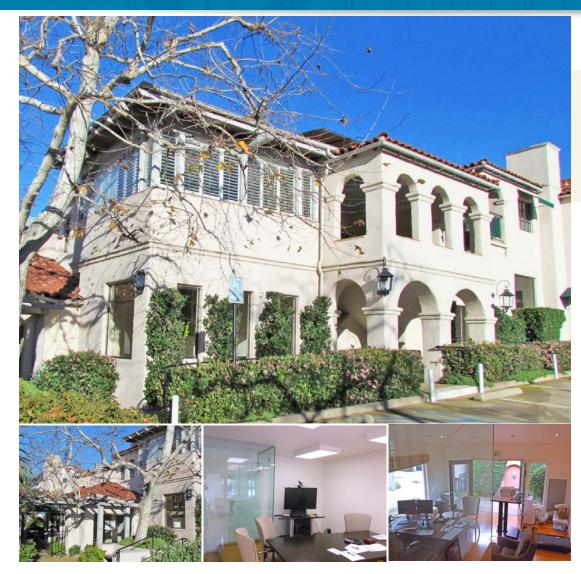

### PROPERTY PHOTOS

The information provided here has been obtained from the owner of the property or from other sources deemed reliable. We have no reason to doubt its accuracy, but we do not guarantee it.

### PROPERTY BRIEF

Rare office/retail space available. Consisting of two private offices with separate entrances. One of the two offices has a separate private courtyard with a fountain, that can also be used as a formal entrance. The space features a glass enclosed conference area between the two offices. Please contact Listing Agent to show.