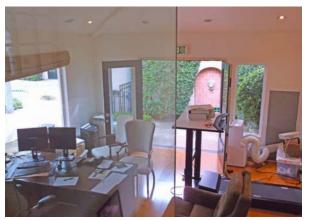

### PROPERTY BRIEF

Rare office/retail space available. Consisting of two private offices with separate entrances. One of the two offices has a separate private courtyard with a fountain, that can also be used as a formal entrance. The space features a glass enclosed conference area between the two offices. Please contact Listing Agent to show.

### PROPERTY PHOTOS

The information provided here has been obtained from the owner of the property or from other sources deemed reliable. We have no reason to doubt its accuracy, but we do not guarantee it.