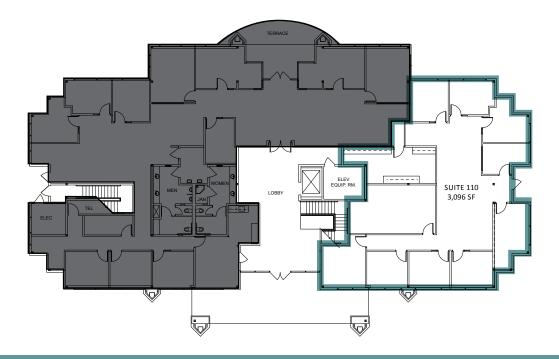

# **FIRST FLOOR FLOORPLAN**

**Divisible from** 3,096 - 8,215 SF

.ee &

SUITE 110:

- Approximately 3,096 SF Suite
- Eight (8) perimeter offices
- Conference room
- Reception area
- Open cubical area
- Kitchen/break room
- I.T. room
- Storage room

Jeff Abramson 760.929.7835 jabramson@lee-associates.com CalBRE#: 00956805