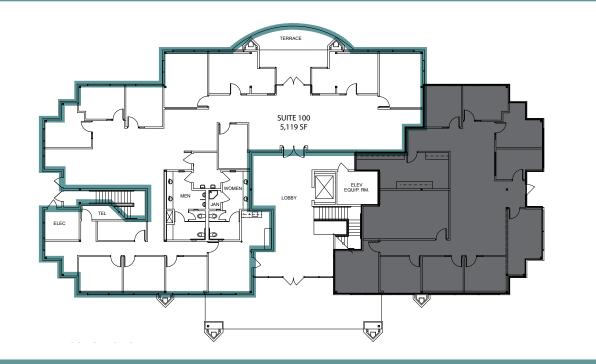

#### **SUITE 100:**

- Approximately 5,119 SF Suite
- Ten (10) perimeter offices
- Conference room
- Expansive reception area
- Large open cubical area
- Private patio area
- Kitchen/break room
- I.T. room
- Storage room

SUITE 110:

- Approximately 3,096 SF Suite
- Eight (8) perimeter offices
- Conference room
- Reception area
- Open cubical area
- Kitchen/break room
- I.T. room
- Storage room

Jeff Abramson 760.929.7835 jabramson@lee-associates.com CalBRE#: 00956805