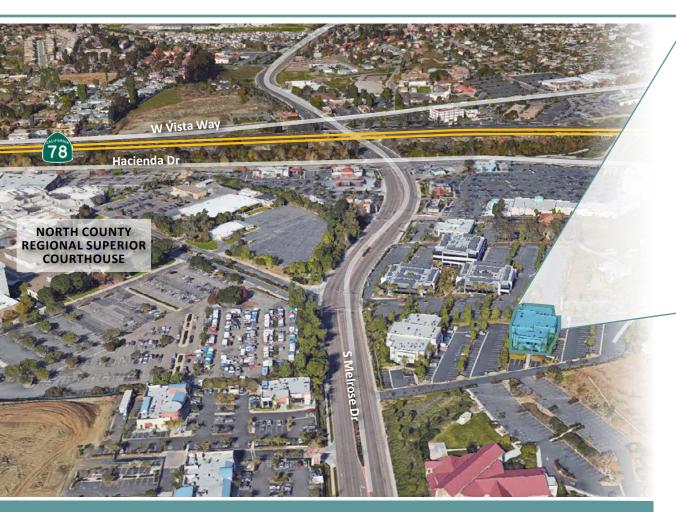

## **AMENITIES:**

- Upscale Double Door Main Lobby Entrance
- **First Floor Office Suites**
- Full Floor Occupancy Available
- Divisible from 3,096 8,215 SF
- **Extensive Exterior Windows Throughout**
- Prominent Building Signage Available
- Ample Parking (4.0/1,000 SF)
- Across from North County Regional • **Superior Courthouse**
- Conveniently located one block south of Highway 78