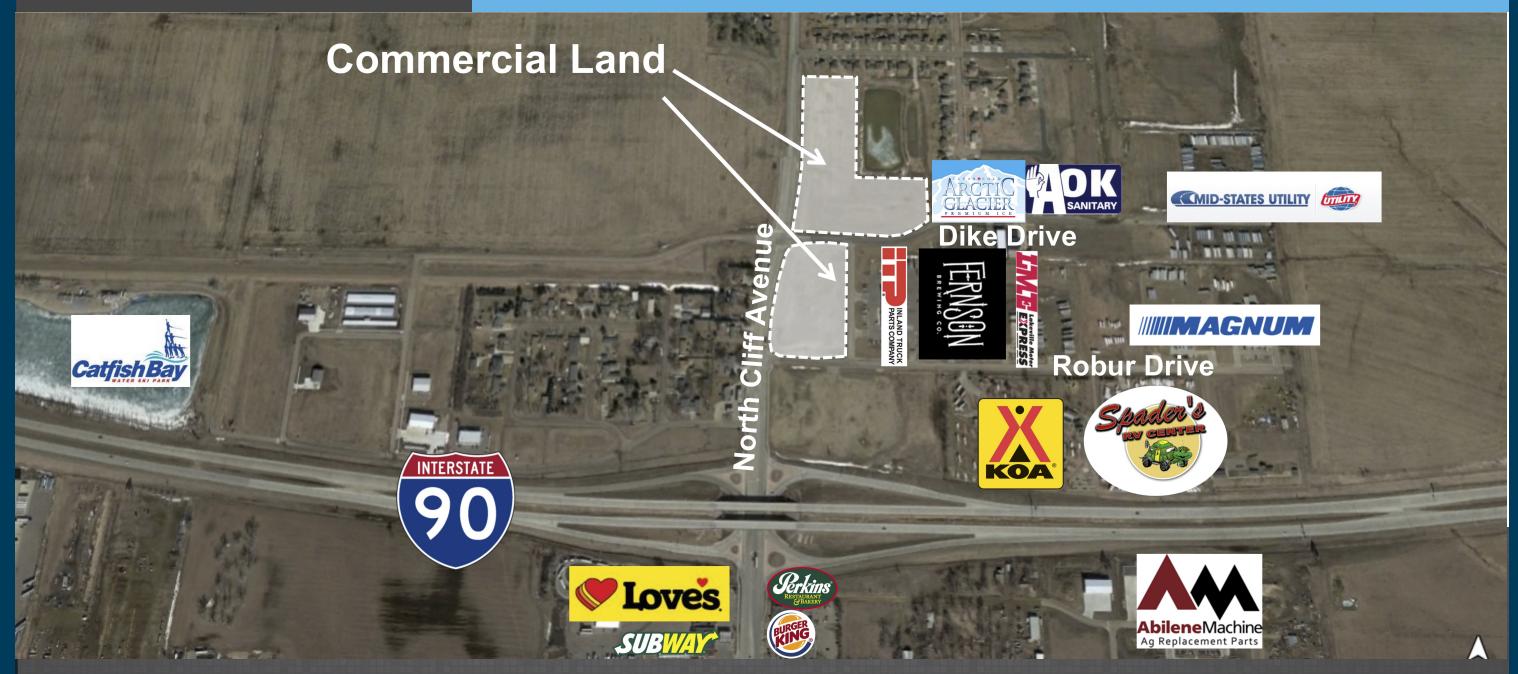

## location

Great visible location on North Cliff Avenue, just off the Interstate 90 interchange!

#### co-tenancy

Love's Travel Center, Subway, Burger King, KOA Campground, Spader's RV Center, Fernson Brewing Company

Information deemed reliable but not guaranteed.

5800 South Remington Place #100 Sioux Falls, South Dakota 57108 VBClink.com | 605.361.8211