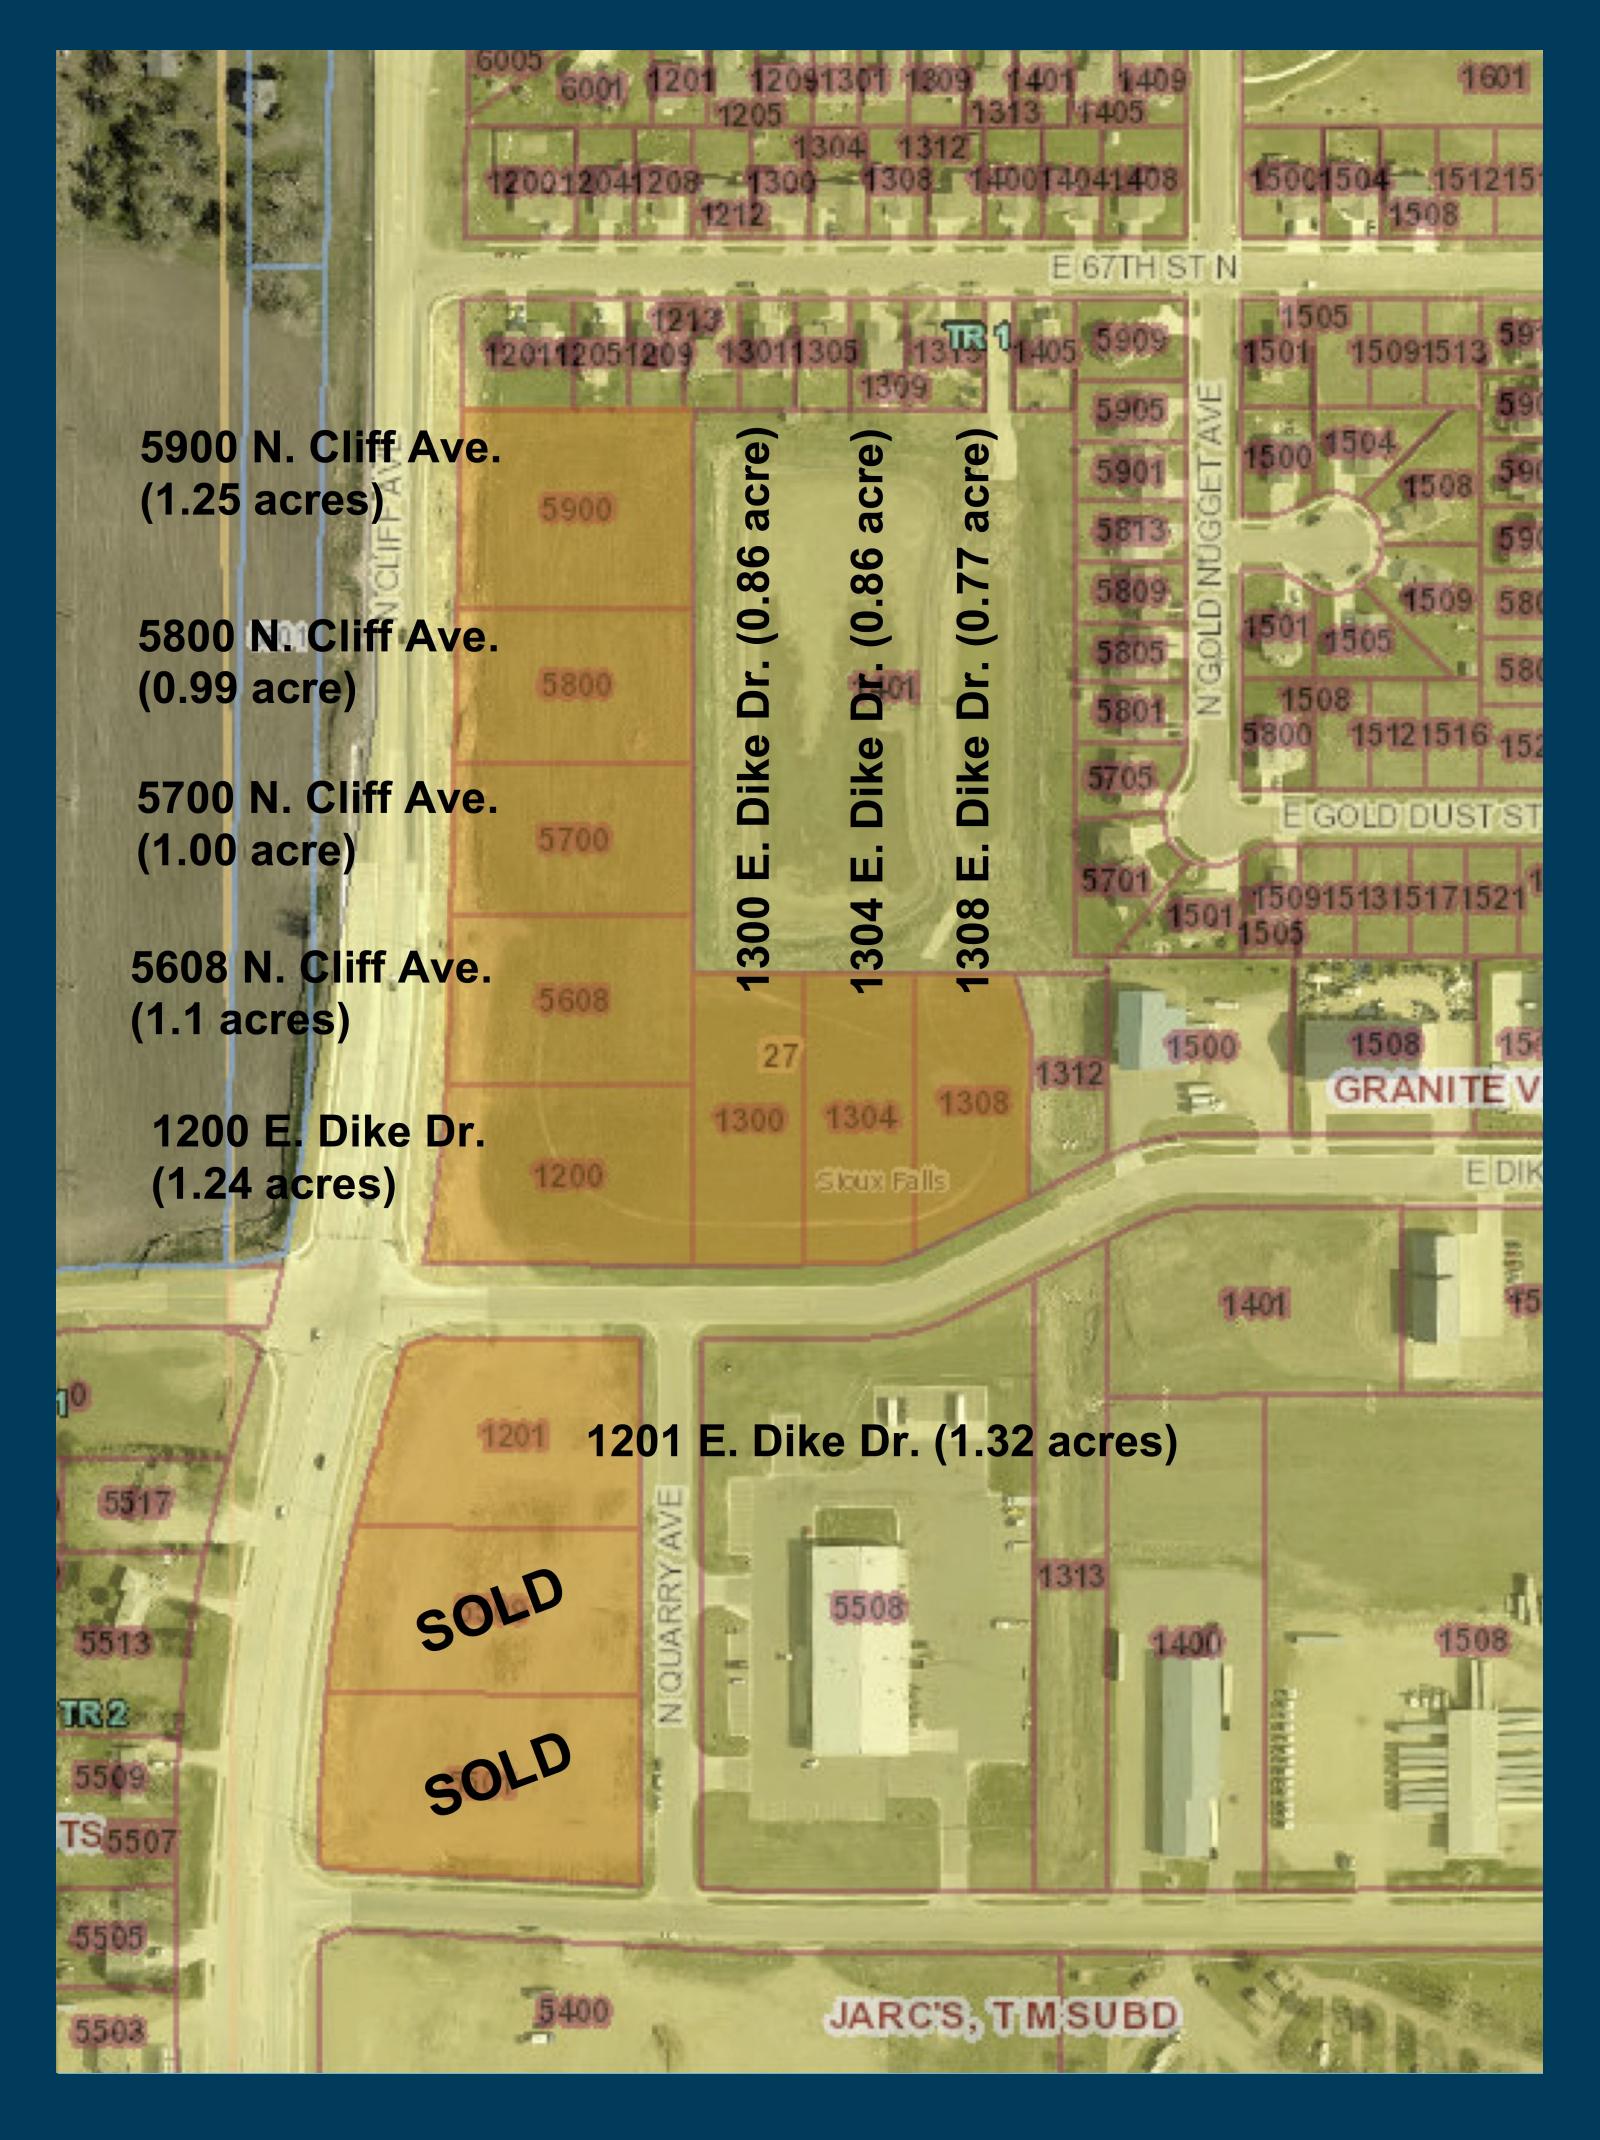

#### size

Several lots ranging from 0.77 acre to 1.57 acres. See attached parcel map.

### price

\$4.00 per square foot (Bulk pricing negotiable)

# zoning

Parcels are zoned C-2 Commercial