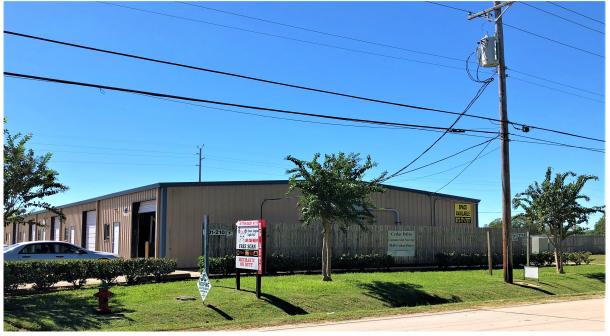

# SPACE FOR LEASE 3047 Cedar Dr. La Marque, Texas

## Location Description

This building is located near Galveston, TX close to highway 45. Full service building with ample parking and warehouse units with overhead doors.

Lexie Swiercinsky Office: 972.771.7577 Cell: 469.651.9312 Leads@skyrei.com