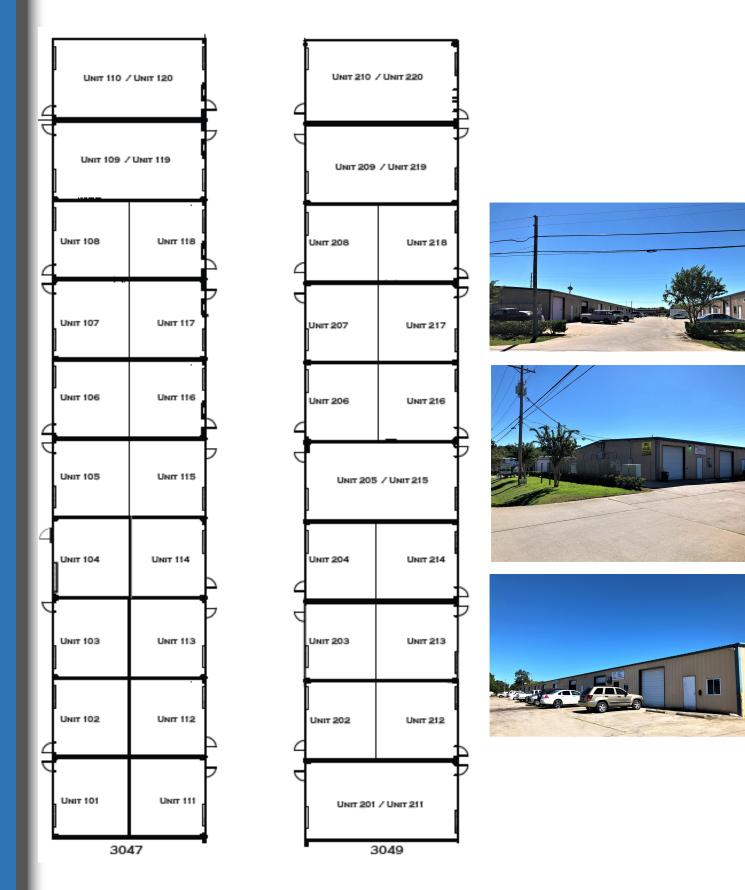

## Available Space

- Flex Space
- Flexible, Simple Lease Terms
- Short and Long-Term Lease
  Opportunities
- Immediate Occupancy

#### Spaces Ranging From 900 Sq. Ft.- 1,800 Sq. Ft.

Lexie Swiercinsky Office: 972.771.7577 Cell: 469.651.9312

Leads@skyrei.com

106 E. Rusk, Suite 200 Rockwall, Texas 75087 www.skyrei.com