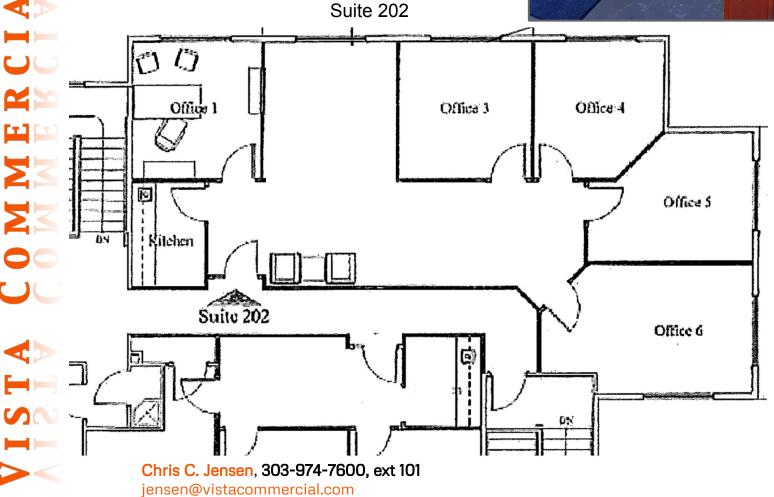

### Available:

Suite 202 - 1,820 sqft

Chris C. Jensen, 303-974-7600, ext 3 jensen@vistacommercial.com

Property details at http://www.vistacommercial.com

520 Courtney Way, Suite 100 Lafayette, Colorado 80026 303-974-7600 www.vistacommercial.com