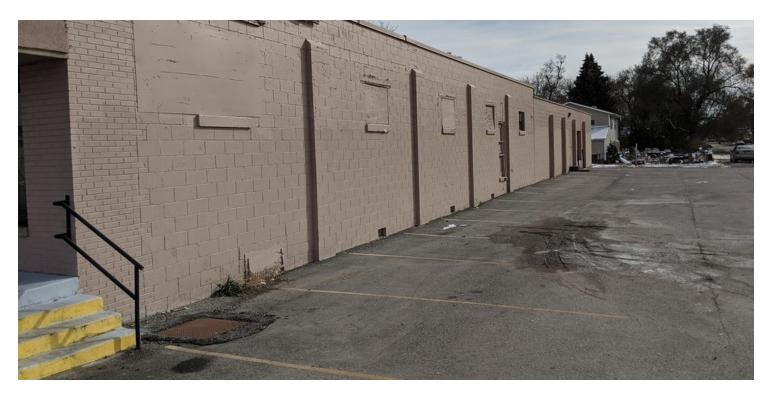

- Potential to be 3 or 4 Suites
- One Flex Space Suite & Two Retail/Office Suites
- 0.7 acres
- Fenced Lot in Back

in y f ⊙ v #growIndiana