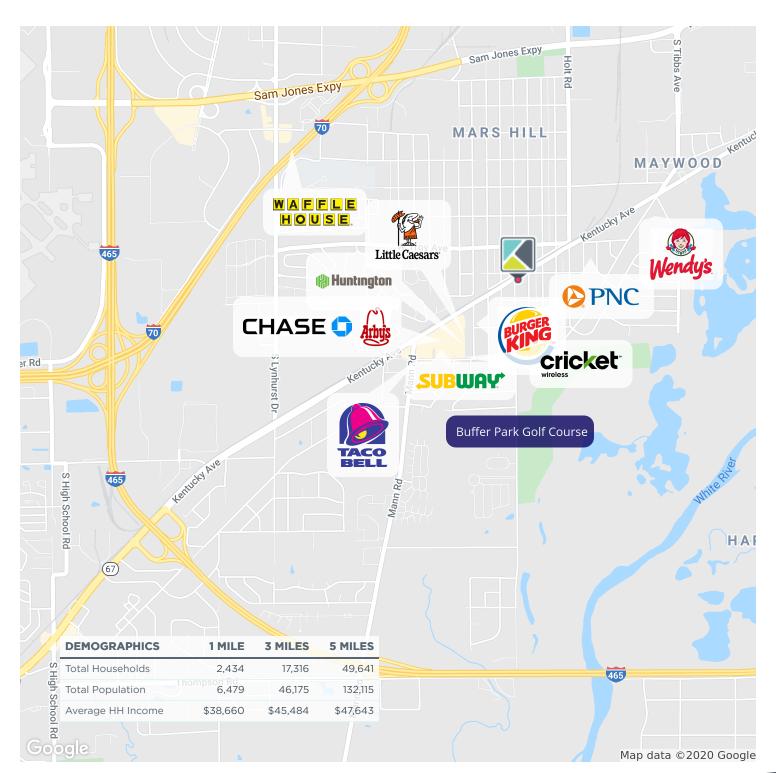

## RESOURCE MULTI-TENANT STRIP FOR SALE

rcre.com

3115-3125 KENTUCKY AVENUE, INDIANAPOLIS, IN 46221

PRICE REDUCED

SALE

**RETAIL** 

**OFFICE** 

SALE PRICE

\$449,000

\$429,000

BUILDING SF

10,960 SF

Located just 2 miles from the Kentucky Avenue interchange on I-465 South, this diverse property would be ideal for any investment-minded owner/user with the potential to lease the unused spaces. Middle suite is holding a long term, ready-to-renew tenant. Zoned C5, this property could house many different types of businesses.