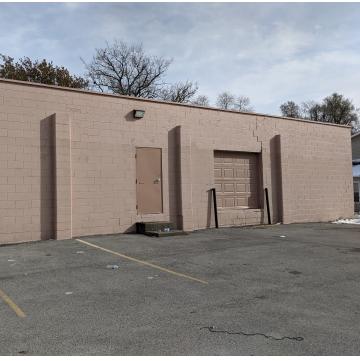

- Potential to be 3 or 4 Suites
- One Flex Space Suite & Two Retail/Office Suites
- 0.7 acres
- Fenced Lot in Back

in y f ⊙ v #growIndiana