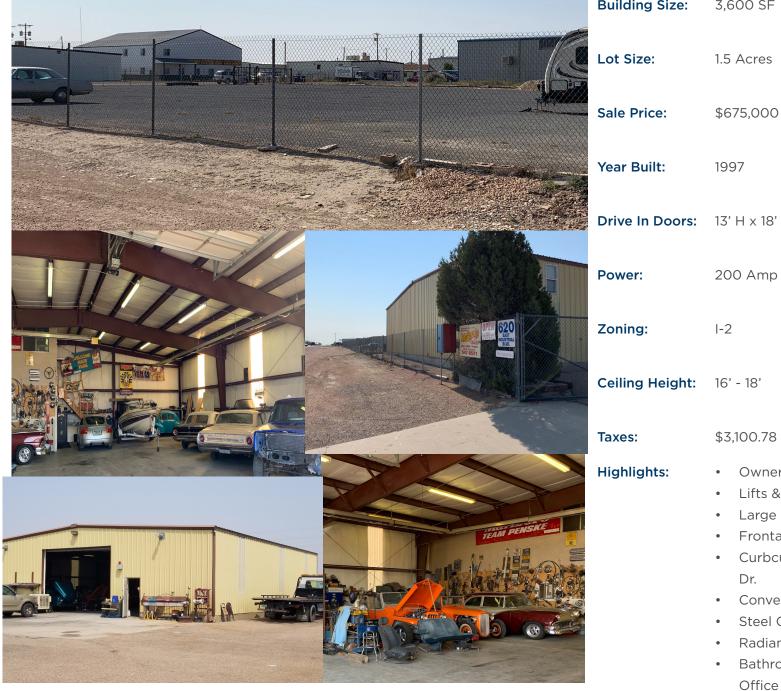

## 620 E. INDUSTRIAL AVE.

| 3,600 SF                                                                                                                                                                                                                                                                                                                                                                                                       |
|----------------------------------------------------------------------------------------------------------------------------------------------------------------------------------------------------------------------------------------------------------------------------------------------------------------------------------------------------------------------------------------------------------------|
| 1.5 Acres                                                                                                                                                                                                                                                                                                                                                                                                      |
| \$675,000                                                                                                                                                                                                                                                                                                                                                                                                      |
| 1997                                                                                                                                                                                                                                                                                                                                                                                                           |
| 13' H x 18' W                                                                                                                                                                                                                                                                                                                                                                                                  |
| 200 Amp 220 Volt                                                                                                                                                                                                                                                                                                                                                                                               |
| I-2                                                                                                                                                                                                                                                                                                                                                                                                            |
| 16' - 18'                                                                                                                                                                                                                                                                                                                                                                                                      |
| \$3,100.78                                                                                                                                                                                                                                                                                                                                                                                                     |
| <ul> <li>Owner carry financing available</li> <li>Lifts &amp; Equipment available for purchase</li> <li>Large Fenced Aggregate Mill Lot</li> <li>Frontage on E. Industrial Ave.</li> <li>Curbcuts on E. Industrial Ave. &amp; N. Silicon<br/>Dr.</li> <li>Convenient access to US Hwy. 50</li> <li>Steel Construction</li> <li>Radiant Heat in Warehouse</li> <li>Bathroom with Shower in Mezzanine</li> </ul> |
|                                                                                                                                                                                                                                                                                                                                                                                                                |