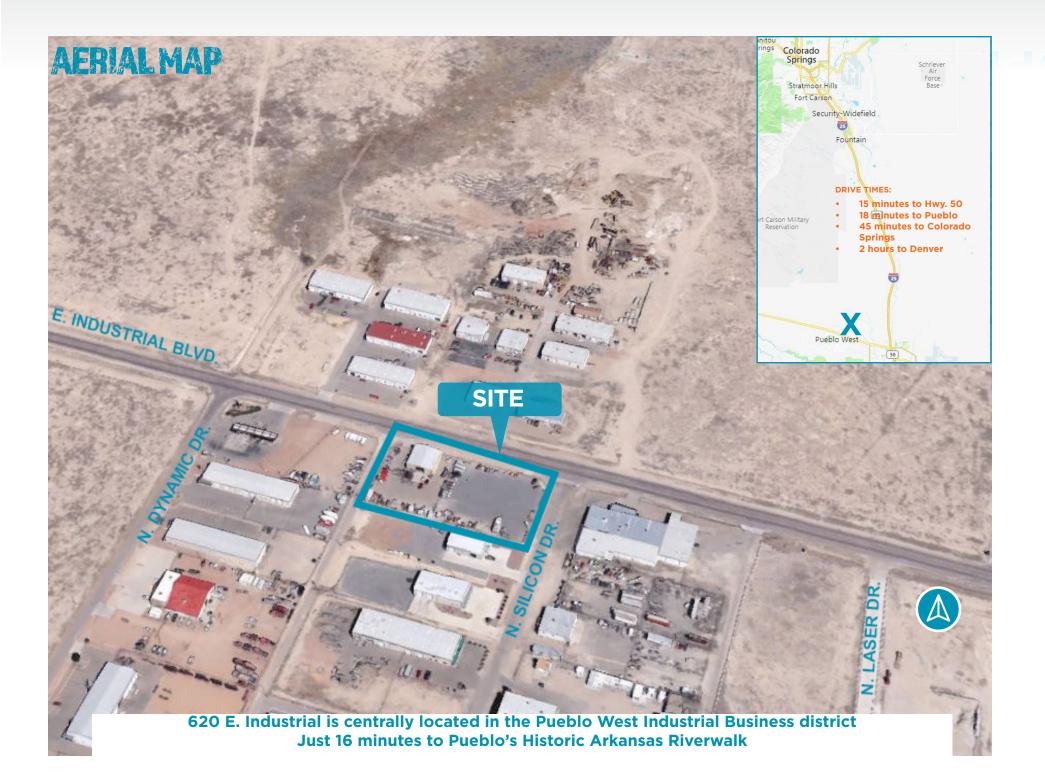

## 620 E. INDUSTRIAL AVE. PUEBLO WEST, CO 81007

\$675,000

Colorado Springs Commercial

## 620 E. INDUSTRIAL AVE.

| 3,600 SF                                                                                                                                                                                                                                                                                                                                                                                                       |
|----------------------------------------------------------------------------------------------------------------------------------------------------------------------------------------------------------------------------------------------------------------------------------------------------------------------------------------------------------------------------------------------------------------|
| 1.5 Acres                                                                                                                                                                                                                                                                                                                                                                                                      |
| \$675,000                                                                                                                                                                                                                                                                                                                                                                                                      |
| 1997                                                                                                                                                                                                                                                                                                                                                                                                           |
| 13' H x 18' W                                                                                                                                                                                                                                                                                                                                                                                                  |
| 200 Amp 220 Volt                                                                                                                                                                                                                                                                                                                                                                                               |
| I-2                                                                                                                                                                                                                                                                                                                                                                                                            |
| 16' - 18'                                                                                                                                                                                                                                                                                                                                                                                                      |
| \$3,100.78                                                                                                                                                                                                                                                                                                                                                                                                     |
| <ul> <li>Owner carry financing available</li> <li>Lifts &amp; Equipment available for purchase</li> <li>Large Fenced Aggregate Mill Lot</li> <li>Frontage on E. Industrial Ave.</li> <li>Curbcuts on E. Industrial Ave. &amp; N. Silicon<br/>Dr.</li> <li>Convenient access to US Hwy. 50</li> <li>Steel Construction</li> <li>Radiant Heat in Warehouse</li> <li>Bathroom with Shower in Mezzanine</li> </ul> |
|                                                                                                                                                                                                                                                                                                                                                                                                                |