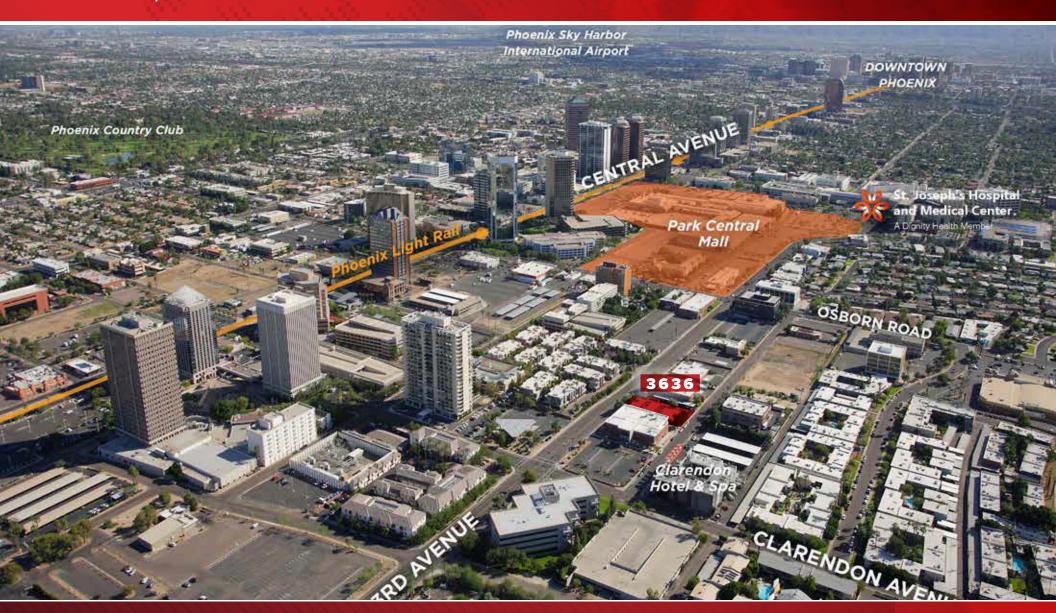

## **3636 N 3RD AVENUE**

PHOENIX, AZ 85013

±2,576 SF FOR LEASE READY TO GO BUILT-OUT SPACE

MIDTOWN LOCATION SURRONDED BY AMENITIES

**CLOSE PROXIMITY** TO BOTH DOWNTOWN AND THE LIGHT RAIL

**EASY ACCESS** TO I-10 AND I-17