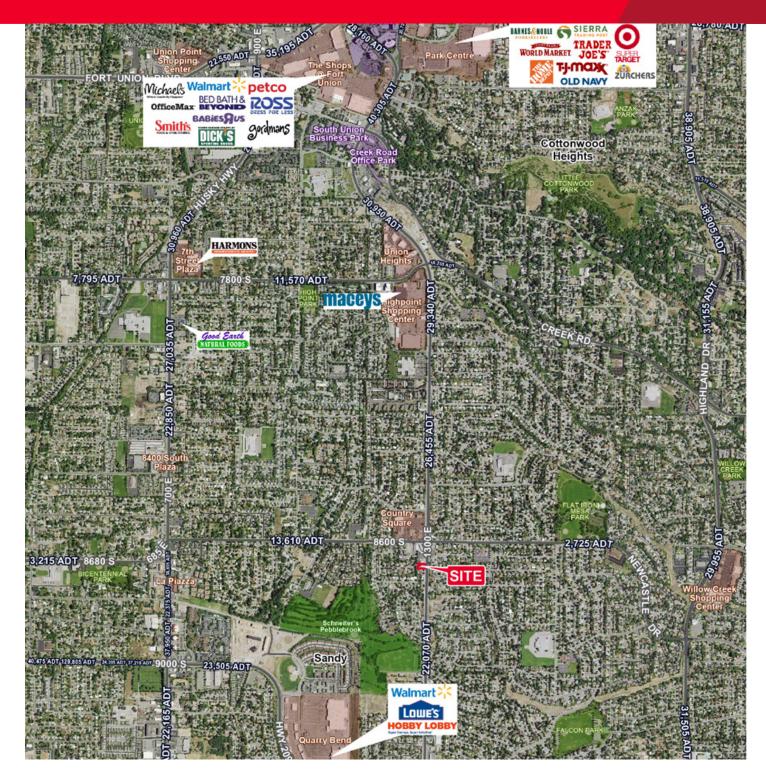

Main level - 3,080 SF (as is)

• Monument signage available

• Great I-215 accessibility

10 parking stalls

• Lease rate - \$13.00 PSF, full service

• Close proximity to many amenities

Senior Director - Retail / Land +1 801 303 5488 tcook@comre.com