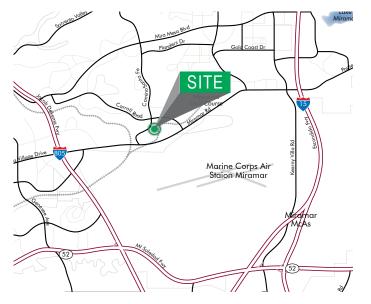

4365 Executive Drive | Suite 1600 | San Diego, CA 92121 | www.cbre.com\sandiego

© 2015 CBRE, Inc. This information has been obtained from sources believed reliable. We have not verified it and make no guarantee, warranty or representation about it. Any projections, opinions, assumptions or estimates used are for example only and do not represent the current or future performance of the property. You and your advisors should conduct a careful, independent investigation of the property to determine to your satisfaction the suitability of the property for your needs. Photos herein are the property of their respective owners and use of these images without the express written consent of the owner is prohibited. N:Team-Dolan\Listings\7770 Miramar Rod\_Active Brochures\7770 Miramar Road\_BRO



CBRE

# AVAILABLE FOR LEASE: ± 65,000 SF WAREHOUSE / DISTRIBUTION SPACE 7770 MIRAMAR ROAD | SAN DIEGO, CA 92126

### **EXISTING FLOOR PLAN:**



Miramar Road

# FOR MORE INFORMATION PLEASE CONTACT:

#### **Ryan Sparks**

Lic. 00917639 +1 858 546 4604 ryan.sparks@cbre.com

### Sean Williams

Lic. 1475415 +1 858 546 4625 sean.williams@cbre.com

#### Aaron W. Hodgdon

Lic. 01874304 +1 909 783 3020 aaron@hodgdongroup.com

CBRE, Inc. | 4365 Executive Drive | Suite 1600 | San Diego, CA 92121 | www.cbre.com\sandiego

© 2015 CBRE, Inc. This information has been obtained from sources believed reliable. We have not verified it and make no guarantee, warranty or representation about it. Any projections, opinions, assumptions or estimates used are for example only and do not represent the current or