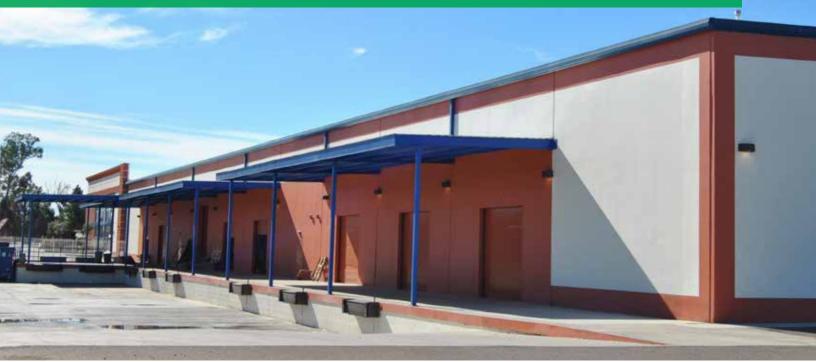

# AVAILABLE FOR LEASE: ± 65,000 SF 7770 MIRAMAR ROAD | SAN DIEGO, CA 92126

### **PROJECT FEATURES**

- ± 65,000 SF Warehouse / Distribution Space Available for Lease
- (8) Dock High Loading Doors
- (5) Grade Level Loading Doors
- · Approx. 26' Clear Height
- Potential Fenced Yard Area in the Back
- Sprinklered
- Miramar Road Visibility
- Immediate Access to I-15 & I-805
- Do Not Disturb Existing Tenant in Front, Call to Show
- Lease Rate: \$0.75/SF/Mo Gross (As-Is Basis)
  \$0.85/SF/Mo Net of Expenses (Standard Office Build-out)