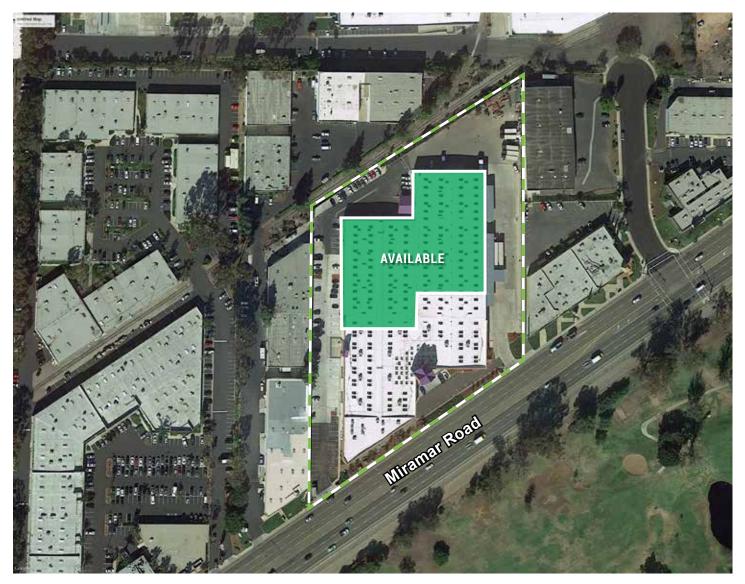

# AVAILABLE FOR LEASE: ± 65,000 SF 7770 MIRAMAR ROAD | SAN DIEGO, CA 92126

### **PROJECT FEATURES**

- ± 65,000 SF Warehouse / Distribution Space Available for Lease
- (8) Dock High Loading Doors
- (5) Grade Level Loading Doors
- · Approx. 26' Clear Height
- Potential Fenced Yard Area in the Back
- Sprinklered
- Miramar Road Visibility
- Immediate Access to I-15 & I-805
- Do Not Disturb Existing Tenant in Front, Call to Show
- Lease Rate: \$0.75/SF/Mo Gross (As-Is Basis)
  \$0.85/SF/Mo Net of Expenses (Standard Office Build-out)