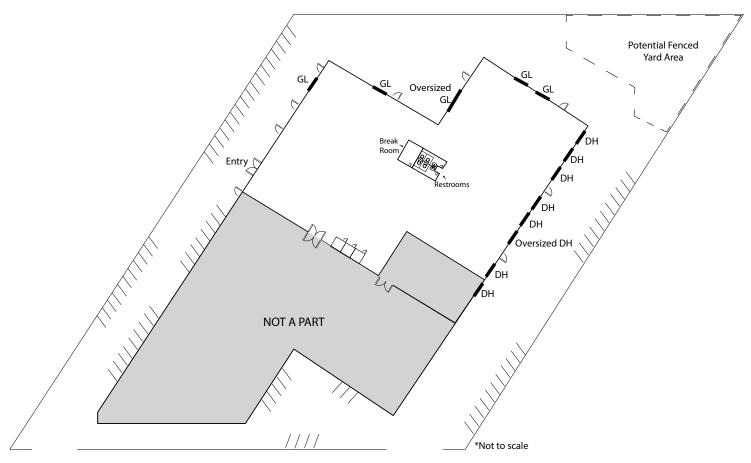

### **EXISTING FLOOR PLAN:**

Miramar Road

### **PROJECT FEATURES**

- ± 65,000 SF Warehouse / Distribution Space Available for Lease
- (8) Dock High Loading Doors
- (5) Grade Level Loading Doors
- · Approx. 26' Clear Height
- Potential Fenced Yard Area in the Back
- Sprinklered
- Miramar Road Visibility
- Immediate Access to I-15 & I-805
- Do Not Disturb Existing Tenant in Front, Call to Show
- Lease Rate: \$0.75/SF/Mo Gross (As-Is Basis)
  \$0.85/SF/Mo Net of Expenses (Standard Office Build-out)