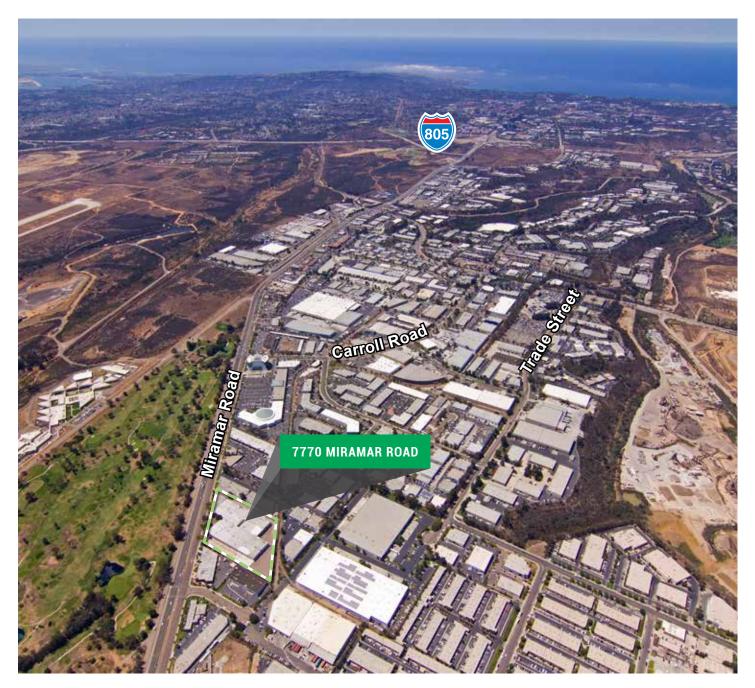

# AVAILABLE FOR LEASE: ± 65,000 SF 7770 MIRAMAR ROAD | SAN DIEGO, CA 92126

### **PROJECT FEATURES**

- ± 65,000 SF Warehouse / Distribution Space Available for Lease
- (8) Dock High Loading Doors
- (5) Grade Level Loading Doors
- · Approx. 26' Clear Height
- Potential Fenced Yard Area in the Back
- Sprinklered
- Miramar Road Visibility
- Immediate Access to I-15 & I-805
- Do Not Disturb Existing Tenant in Front, Call to Show
- Lease Rate: \$0.75/SF/Mo Gross (As-Is Basis)
  \$0.85/SF/Mo Net of Expenses (Standard Office Build-out)