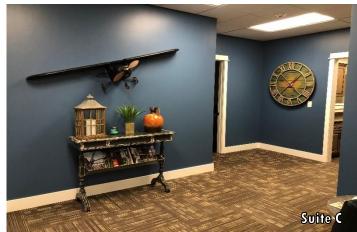

- Two suites available immediately:

Suite C: 3,093 SF Suite G: 1,837 SF

- Lease Rate: \$13.50/SF NNN

- OPEX: Available upon request

- Ample on-site parking available

Enjoy easy access to all the nearby amenities of The District at Prairie Trail including: Fitness World, Jethro's BBQ, Fong's Pizza, Spavia, Fong's Pizza, Taco Hangover, District 36, Whiskey House, Flavory Bistro, New American Brewery, Wine Styles, Matilda Muse, blond genius, The Elements by K.Sorbe, AR Workshops, B&B Theaters, B-Roll Bowling, Residence Inn and Hy-Vee Grocery.