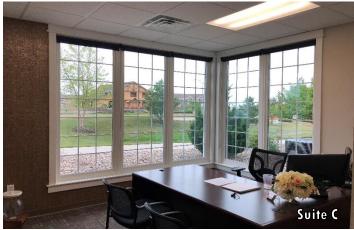

- Two suites available immediately:

Suite C: 3,093 SF Suite G: 1,837 SF

- Lease Rate: \$13.50/SF NNN

- OPEX: Available upon request

- Ample on-site parking available

Enjoy easy access to all the nearby amenities of The District at Prairie Trail including: Fitness World, Jethro's BBQ, Fong's Pizza, Spavia, Fong's Pizza, Taco Hangover, District 36, Whiskey House, Flavory Bistro, New American Brewery, Wine Styles, Matilda Muse, blond genius, The Elements by K.Sorbe, AR Workshops, B&B Theaters, B-Roll Bowling, Residence Inn and Hy-Vee Grocery.