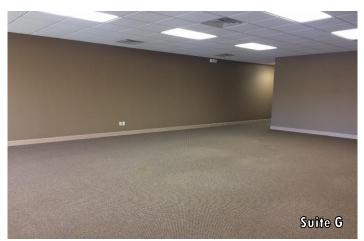

- Two suites available immediately:

Suite C: 3,093 SF Suite G: 1,837 SF

- Lease Rate: \$13.50/SF NNN

- OPEX: Available upon request

- Ample on-site parking available

Enjoy easy access to all the nearby amenities of The District at Prairie Trail including: Fitness World, Jethro's BBQ, Fong's Pizza, Spavia, Fong's Pizza, Taco Hangover, District 36, Whiskey House, Flavory Bistro, New American Brewery, Wine Styles, Matilda Muse, blond genius, The Elements by K.Sorbe, AR Workshops, B&B Theaters, B-Roll Bowling, Residence Inn and Hy-Vee Grocery.