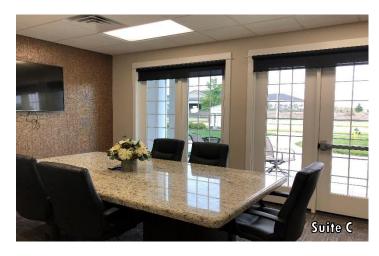

- Two suites available immediately:

Suite C: 3,093 SF Suite G: 1,837 SF

- Lease Rate: \$13.50/SF NNN

- OPEX: Available upon request

- Ample on-site parking available

Enjoy easy access to all the nearby amenities of The District at Prairie Trail including: Fitness World, Jethro's BBQ, Fong's Pizza, Spavia, Fong's Pizza, Taco Hangover, District 36, Whiskey House, Flavory Bistro, New American Brewery, Wine Styles, Matilda Muse, blond genius, The Elements by K.Sorbe, AR Workshops, B&B Theaters, B-Roll Bowling, Residence Inn and Hy-Vee Grocery.