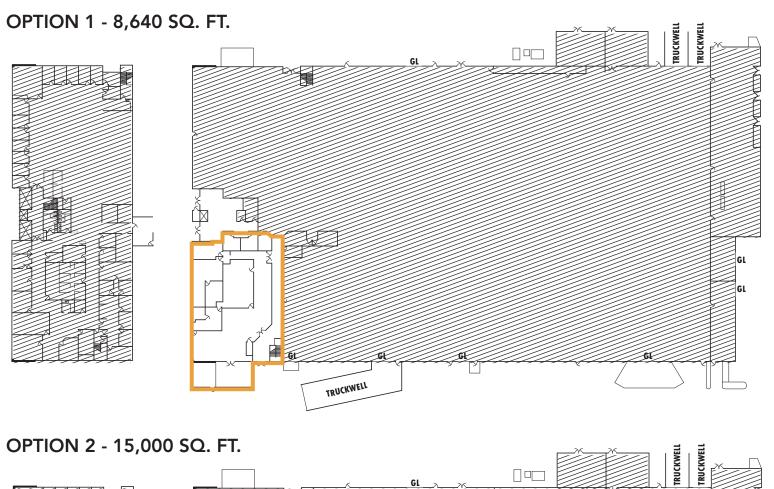

## **OPTIONS:**

• Option 1: 8,640 Sq. Ft. of Office Space

• Option 2: 15,000 Sq. Ft. of Office Space

• Option 3: 23,640 Sq. Ft. of Office Space

# 3845 CORONADO STREET | ANAHEIM, CA

Not to scale. Not as built