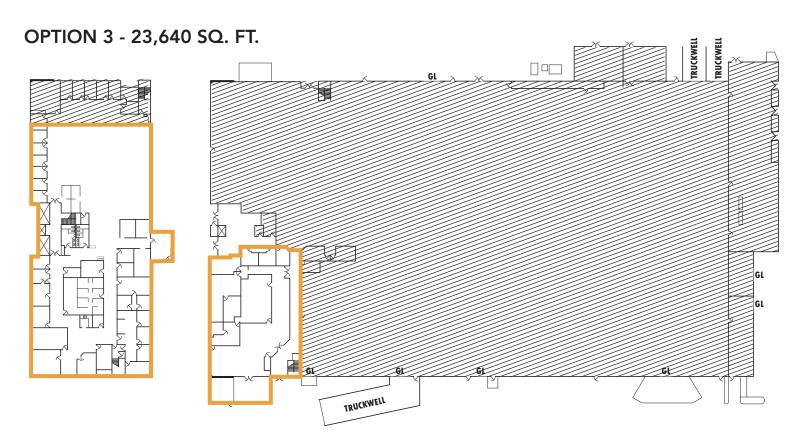

±8,640 TO 23,640 SQ. FT. OFFICE/WAREHOUSE SPACE

## **OPTIONS:**

• Option 1: 8,640 Sq. Ft. of Office Space

• Option 2: 15,000 Sq. Ft. of Office Space

• Option 3: 23,640 Sq. Ft. of Office Space

# 3845 CORONADO STREET | ANAHEIM, CA

Not to scale. Not as built

## 3845 CORONADO STREET | ANAHEIM, CA

Not to scale. Not as built.