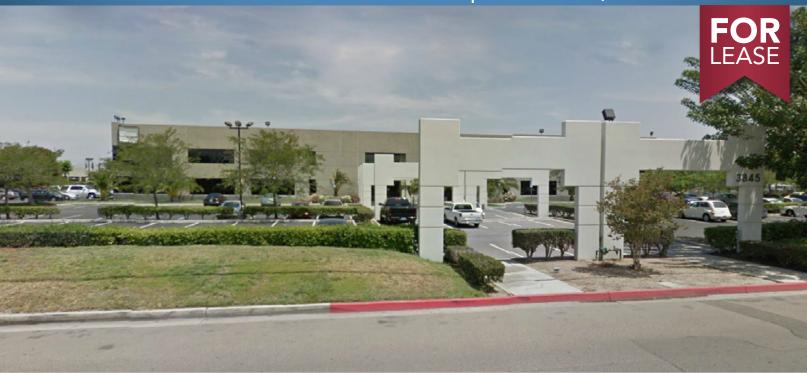

±8,640 TO 23,640 SQ. FT. OFFICE/WAREHOUSE SPACE

## 3845 CORONADO STREET | ANAHEIM, CA

### **PROPERTY FEATURES:**

- Separate Entrance with Front Lobby
- Sprinklered
- Ample Parking
- Power to Suit
- Corporate Headquarters Image
- Elevator Served
- Anaheim Corridor Location

For more information, please contact: