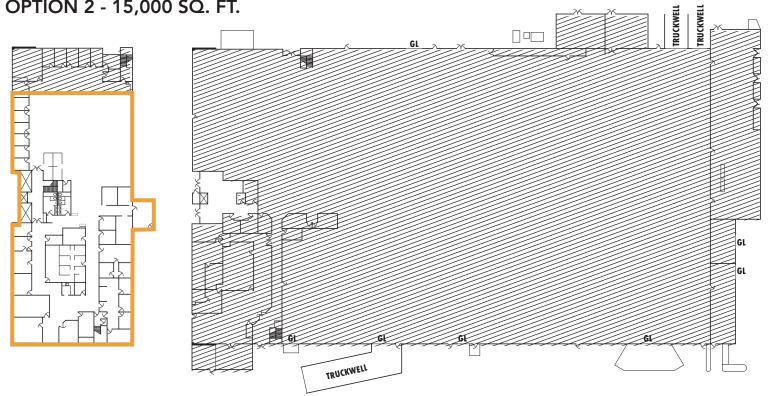

## **OPTIONS:**

• Option 1: 8,640 Sq. Ft. of Office Space

• Option 2: 15,000 Sq. Ft. of Office Space

• Option 3: 23,640 Sq. Ft. of Office Space

## 3845 CORONADO STREET | ANAHEIM, CA

Not to scale. Not as built.