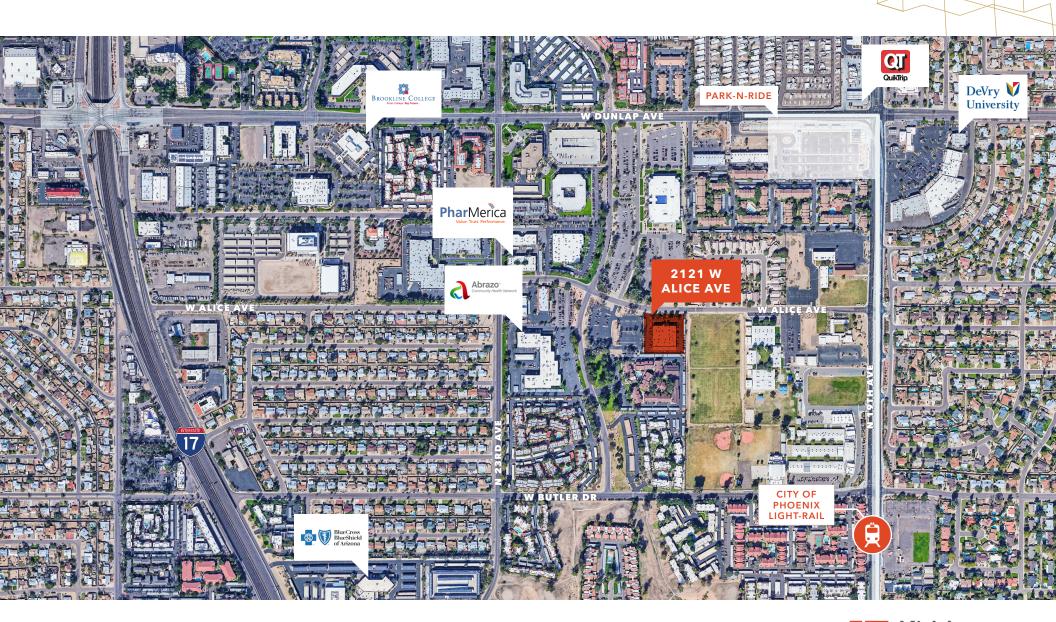

## 2121 W Alice Avenue

PHOENIX, AZ

# 2121 W Alice Avenue

PHOENIX, AZ

±8,016 SF available

**4.2/1000** parking ratio with 31 spaces and 12 covered spaces available

16' clear height

**HEAVY POWER** of 1000 amps, 277/480 volt

1 grade level roll-up door for loading