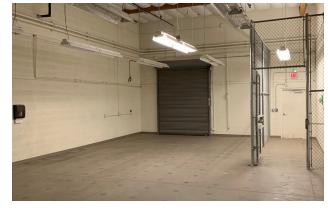

# 2121 W Alice Avenue

PHOENIX, AZ

±8,016 SF available

**4.2/1000** parking ratio with 31 spaces and 12 covered spaces available

16' clear height

**HEAVY POWER** of 1000 amps, 277/480 volt

1 grade level roll-up door for loading

**EXTENSIVE** window line

**WAREHOUSE** and grade-level door

MIKE CIOSEK, SIOR 602.513.5135 mike.ciosek@kidder.com

ERIC BELL, SIOR 602.513.5151 eric.bell@kidder.com

DYLAN SCOTT 602.513.5104 dylan.scott@kidder.com