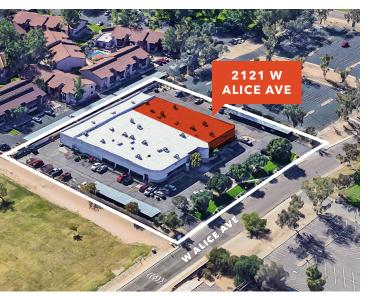

# 2121 W Alice Avenue

PHOENIX, AZ

±8,016 SF available

**4.2/1000** parking ratio with 31 spaces and 12 covered spaces available

16' clear height

**HEAVY POWER** of 1000 amps, 277/480 volt

1 grade level roll-up door for loading