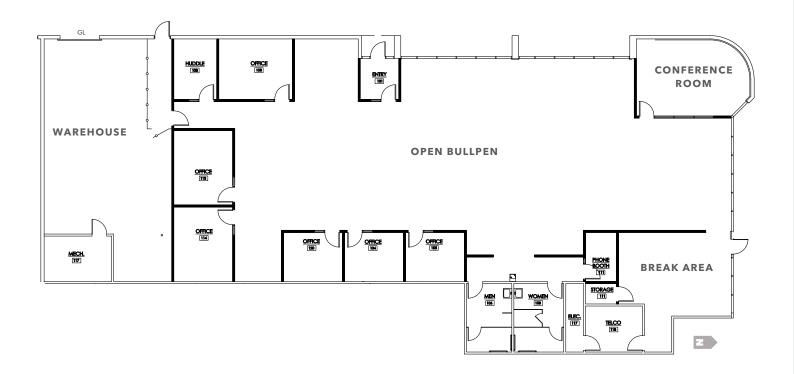

#### **FEATURES**

**NEWLY** renovated space

100% air-conditioned space

**7** private offices

**CONFERENCE** room

**BREAKROOM** area

**TWO** restrooms

**OPEN** bullpen area

**EXTENSIVE** window line

**WAREHOUSE** and grade-level door

MIKE CIOSEK, SIOR 602.513.5135 mike.ciosek@kidder.com

ERIC BELL, SIOR 602.513.5151 eric.bell@kidder.com

DYLAN SCOTT 602.513.5104 dylan.scott@kidder.com