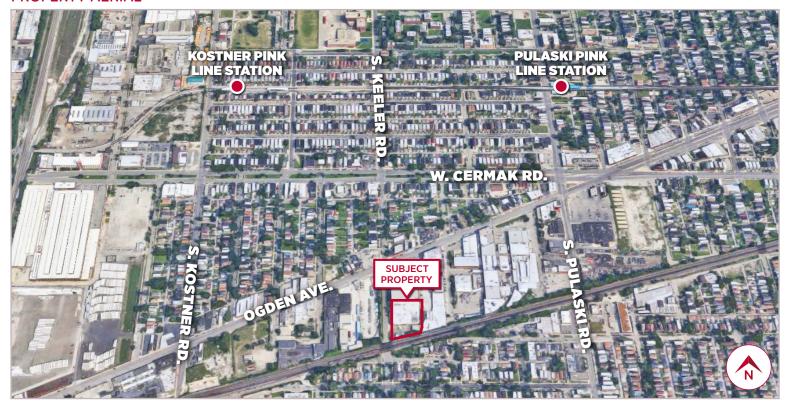

|
| Sale Price              | \$1,575,000                                                                                                                                                                                                                      |
| Comments                | <ul> <li>Recently renovated; new high efficiency lighting</li> <li>New windows, freshly painted and updated offices</li> <li>Less than 10-minute walk from CTA Pink Line</li> <li>Easily accessible via Cicero Avenue</li> </ul> |

Expressways

Less than 2-miles from both the 1-290 and I-55

## 2315 S. Keeler Avenue CHICAGO, IL 60623

#### PROPERTY AERIAL



#### PROPERTY LOCATION



# 2315 S. Keeler Avenue CHICAGO, IL 60623

#### PROPERTY EXTERIOR



#### PROPERTY INTERIOR