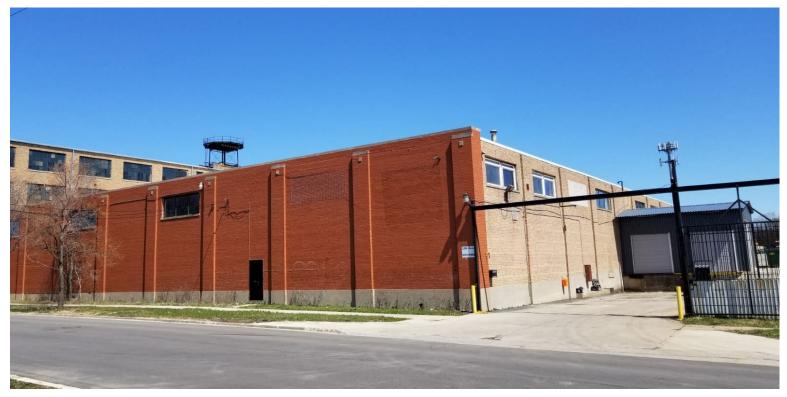

|
| Sale Price              | \$1,575,000                                                                                                                                                                                                                      |
| Comments                | <ul> <li>Recently renovated; new high efficiency lighting</li> <li>New windows, freshly painted and updated offices</li> <li>Less than 10-minute walk from CTA Pink Line</li> <li>Easily accessible via Cicero Avenue</li> </ul> |

Expressways

Less than 2-miles from both the 1-290 and I-55

## 2315 S. Keeler Avenue CHICAGO, IL 60623

#### PROPERTY AERIAL



#### PROPERTY LOCATION



# 2315 S. Keeler Avenue CHICAGO, IL 60623

#### PROPERTY EXTERIOR



#### PROPERTY INTERIOR