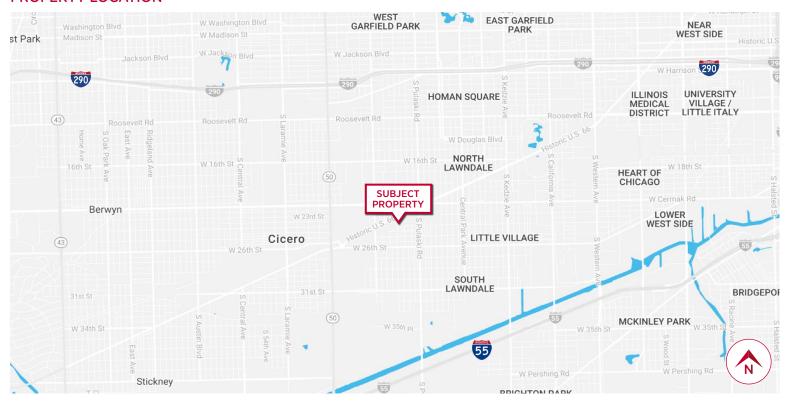

|
| Sale Price              | \$1,575,000                                                                                                                                                                                                                      |
| Comments                | <ul> <li>Recently renovated; new high efficiency lighting</li> <li>New windows, freshly painted and updated offices</li> <li>Less than 10-minute walk from CTA Pink Line</li> <li>Easily accessible via Cicero Avenue</li> </ul> |

Expressways

Less than 2-miles from both the 1-290 and I-55

## 2315 S. Keeler Avenue CHICAGO, IL 60623

#### PROPERTY AERIAL



#### PROPERTY LOCATION



# 2315 S. Keeler Avenue CHICAGO, IL 60623

#### PROPERTY EXTERIOR



#### PROPERTY INTERIOR