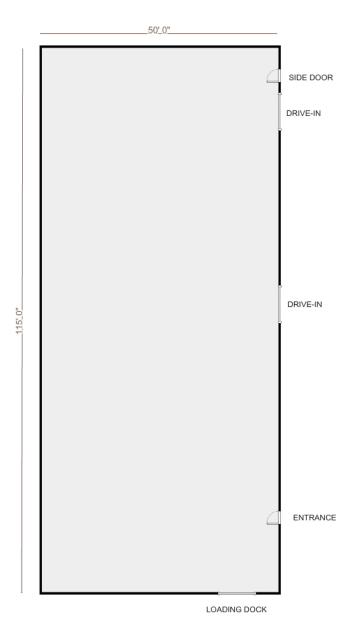

#### **Features**

**Traffic Count:** 12,900 daily volume

Parking: In common

Ceiling Height: 13'

**Loading:** One dock, 2 Drive-in doors

# 232 - 242 Boston Post Road, Milford, CT

Floor Plan – NOT TO SCALE