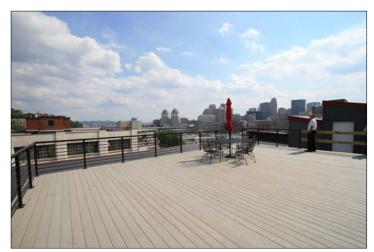

## UP TO 14,077 SQUARE FEET AVAILABLE

- Renovated creative office space incorporating outstanding architectural elements and finishes
- > 14' high beamed ceilings
- On-site secured parking; convenient access to nearby surface/covered parking
- Use of furnished rooftop garden with great views of downtown Cincinnati
- Embedded structural glass sky lighting for increased diffused natural light
- Proudly redeveloped and owned by Urban Sites Properties, OTR's premiere developer

## 538 Reading Road, Cincinnati, OH 45202

**Creative loft office space close to CBD!** 

| Available Office/RSF:<br>Free Secured On-Site Parking Allocation: | First Floor:4,101 rsfSecond Floor:4,101 rsfFour (4) spaces per floor leased; additional covered/surface parking<br>available behind the building on E. Twelfth Street; pricing available                                                                                                                                                                                                                                              |
|-------------------------------------------------------------------|---------------------------------------------------------------------------------------------------------------------------------------------------------------------------------------------------------------------------------------------------------------------------------------------------------------------------------------------------------------------------------------------------------------------------------------|
| Year 1 Rental Rate/RSF:                                           | upon request.<br>Garden Level: \$ 6.00<br>First/Second Floors: \$12.00<br>Rental rate includes all common area charges.                                                                                                                                                                                                                                                                                                               |
| Utilities/Suite Cleaning:                                         | Paid directly by Tenant                                                                                                                                                                                                                                                                                                                                                                                                               |
| Tenant Finish Allowance:                                          | Negotiated on a case-by-case basis                                                                                                                                                                                                                                                                                                                                                                                                    |
| Amenities:                                                        | Outstanding visibility on heavily travelled corridor into downtown<br>Building has been completely renovated<br>Creative open architectural design<br>Exterior signage on Reading Road negotiable<br>Easy access to Downtown, Mt. Adams, N. Kentucky<br>Shared use of approximately 800 sf furnished rooftop deck with<br>outstanding views of downtown and Over the Rhine<br>Enjoys new Casino-related streetscaping on Reading Road |

## **Additional Photos**

View from Site Parking Lot

View of Downtown from roof top deck

Main Entry

First Floor Layout

**Interior Garden Level** 

First Floor Layout

The information submitted herein is not guaranteed. Although obtained from reliable sources, it is subject to errors, omissions, prior sale, and withdrawal from the market without notice.