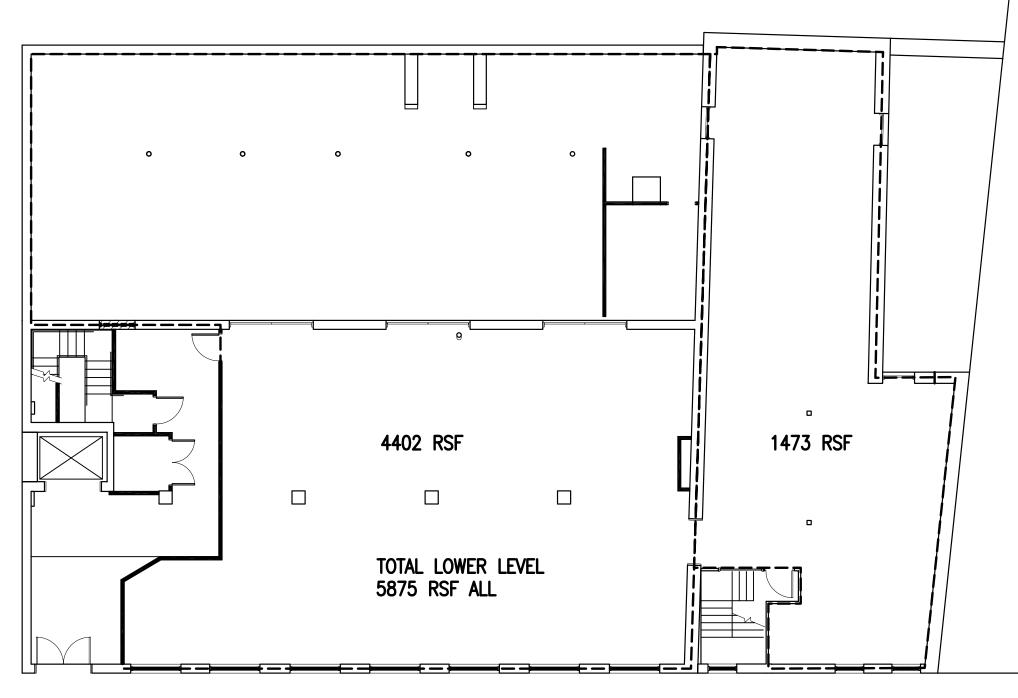

## 538 Reading Road, Cincinnati, OH 45202

**Creative loft office space close to CBD!** 

| Available Office/RSF:<br>Free Secured On-Site Parking Allocation: | First Floor:4,101 rsfSecond Floor:4,101 rsfFour (4) spaces per floor leased; additional covered/surface parking<br>available behind the building on E. Twelfth Street; pricing available                                                                                                                                                                                                                                              |
|-------------------------------------------------------------------|---------------------------------------------------------------------------------------------------------------------------------------------------------------------------------------------------------------------------------------------------------------------------------------------------------------------------------------------------------------------------------------------------------------------------------------|
| Year 1 Rental Rate/RSF:                                           | upon request.<br>Garden Level: \$ 6.00<br>First/Second Floors: \$12.00<br>Rental rate includes all common area charges.                                                                                                                                                                                                                                                                                                               |
| Utilities/Suite Cleaning:                                         | Paid directly by Tenant                                                                                                                                                                                                                                                                                                                                                                                                               |
| Tenant Finish Allowance:                                          | Negotiated on a case-by-case basis                                                                                                                                                                                                                                                                                                                                                                                                    |
| Amenities:                                                        | Outstanding visibility on heavily travelled corridor into downtown<br>Building has been completely renovated<br>Creative open architectural design<br>Exterior signage on Reading Road negotiable<br>Easy access to Downtown, Mt. Adams, N. Kentucky<br>Shared use of approximately 800 sf furnished rooftop deck with<br>outstanding views of downtown and Over the Rhine<br>Enjoys new Casino-related streetscaping on Reading Road |