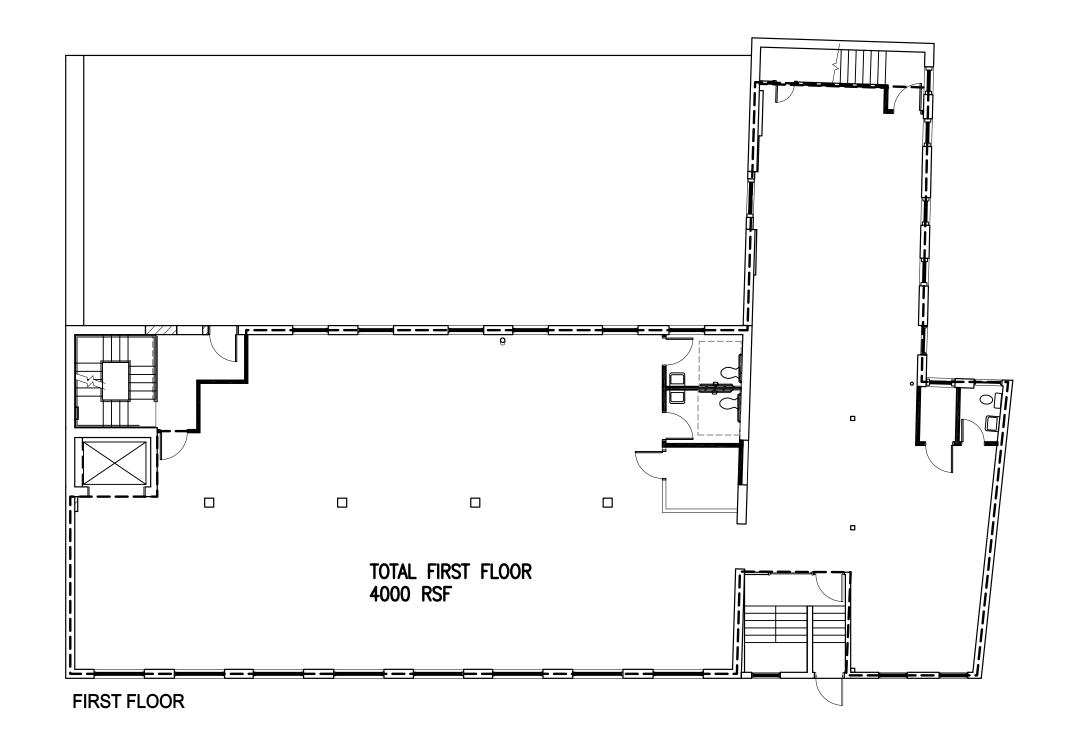

## 538 Reading Road, Cincinnati, OH 45202

**Creative loft office space close to CBD!** 

| Available Office/RSF:<br>Free Secured On-Site Parking Allocation: | First Floor:4,101 rsfSecond Floor:4,101 rsfFour (4) spaces per floor leased; additional covered/surface parking<br>available behind the building on E. Twelfth Street; pricing available                                                                                                                                                                                                                                              |
|-------------------------------------------------------------------|---------------------------------------------------------------------------------------------------------------------------------------------------------------------------------------------------------------------------------------------------------------------------------------------------------------------------------------------------------------------------------------------------------------------------------------|
| Year 1 Rental Rate/RSF:                                           | upon request.<br>Garden Level: \$ 6.00<br>First/Second Floors: \$12.00<br>Rental rate includes all common area charges.                                                                                                                                                                                                                                                                                                               |
| Utilities/Suite Cleaning:                                         | Paid directly by Tenant                                                                                                                                                                                                                                                                                                                                                                                                               |
| Tenant Finish Allowance:                                          | Negotiated on a case-by-case basis                                                                                                                                                                                                                                                                                                                                                                                                    |
| Amenities:                                                        | Outstanding visibility on heavily travelled corridor into downtown<br>Building has been completely renovated<br>Creative open architectural design<br>Exterior signage on Reading Road negotiable<br>Easy access to Downtown, Mt. Adams, N. Kentucky<br>Shared use of approximately 800 sf furnished rooftop deck with<br>outstanding views of downtown and Over the Rhine<br>Enjoys new Casino-related streetscaping on Reading Road |

## **Additional Photos**

View from Site Parking Lot

View of Downtown from roof top deck

Main Entry

First Floor Layout

**Interior Garden Level** 

First Floor Layout

The information submitted herein is not guaranteed. Although obtained from reliable sources, it is subject to errors, omissions, prior sale, and withdrawal from the market without notice.