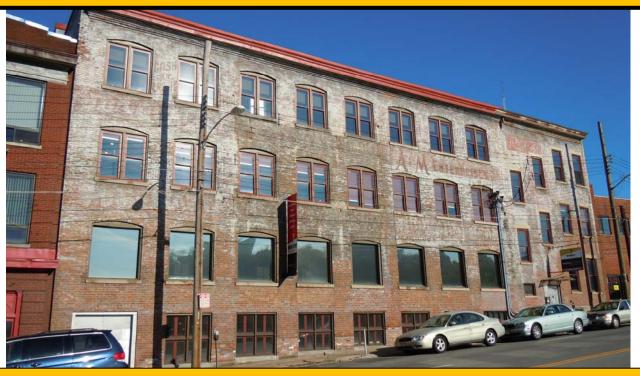

## CREATIVE OFFICE SPACE FOR LEASE 538 READING ROAD Cincinnati, Ohio 45202

## 538 Reading Road, Cincinnati, OH 45202

**Creative loft office space close to CBD!** 

| Available Office/RSF:<br>Free Secured On-Site Parking Allocation: | First Floor:4,101 rsfSecond Floor:4,101 rsfFour (4) spaces per floor leased; additional covered/surface parking<br>available behind the building on E. Twelfth Street; pricing available                                                                                                                                                                                                                                              |
|-------------------------------------------------------------------|---------------------------------------------------------------------------------------------------------------------------------------------------------------------------------------------------------------------------------------------------------------------------------------------------------------------------------------------------------------------------------------------------------------------------------------|
| Year 1 Rental Rate/RSF:                                           | upon request.<br>Garden Level: \$ 6.00<br>First/Second Floors: \$12.00<br>Rental rate includes all common area charges.                                                                                                                                                                                                                                                                                                               |
| Utilities/Suite Cleaning:                                         | Paid directly by Tenant                                                                                                                                                                                                                                                                                                                                                                                                               |
| Tenant Finish Allowance:                                          | Negotiated on a case-by-case basis                                                                                                                                                                                                                                                                                                                                                                                                    |
| Amenities:                                                        | Outstanding visibility on heavily travelled corridor into downtown<br>Building has been completely renovated<br>Creative open architectural design<br>Exterior signage on Reading Road negotiable<br>Easy access to Downtown, Mt. Adams, N. Kentucky<br>Shared use of approximately 800 sf furnished rooftop deck with<br>outstanding views of downtown and Over the Rhine<br>Enjoys new Casino-related streetscaping on Reading Road |