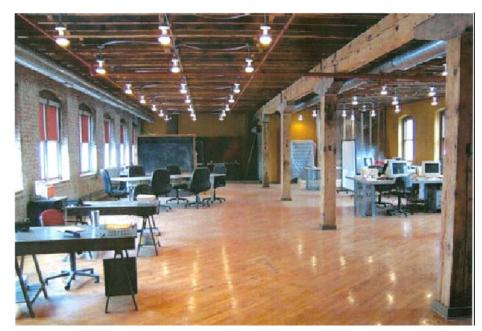

## UP TO 14,077 SQUARE FEET AVAILABLE

- Renovated creative office space incorporating outstanding architectural elements and finishes
- > 14' high beamed ceilings
- On-site secured parking; convenient access to nearby surface/covered parking
- Use of furnished rooftop garden with great views of downtown Cincinnati
- Embedded structural glass sky lighting for increased diffused natural light
- Proudly redeveloped and owned by Urban Sites Properties, OTR's premiere developer

## 538 Reading Road, Cincinnati, OH 45202

**Creative loft office space close to CBD!** 

| Available Office/RSF:<br>Free Secured On-Site Parking Allocation: | First Floor:4,101 rsfSecond Floor:4,101 rsfFour (4) spaces per floor leased; additional covered/surface parking<br>available behind the building on E. Twelfth Street; pricing available                                                                                                                                                                                                                                              |
|-------------------------------------------------------------------|---------------------------------------------------------------------------------------------------------------------------------------------------------------------------------------------------------------------------------------------------------------------------------------------------------------------------------------------------------------------------------------------------------------------------------------|
| Year 1 Rental Rate/RSF:                                           | upon request.<br>Garden Level: \$ 6.00<br>First/Second Floors: \$12.00<br>Rental rate includes all common area charges.                                                                                                                                                                                                                                                                                                               |
| Utilities/Suite Cleaning:                                         | Paid directly by Tenant                                                                                                                                                                                                                                                                                                                                                                                                               |
| Tenant Finish Allowance:                                          | Negotiated on a case-by-case basis                                                                                                                                                                                                                                                                                                                                                                                                    |
| Amenities:                                                        | Outstanding visibility on heavily travelled corridor into downtown<br>Building has been completely renovated<br>Creative open architectural design<br>Exterior signage on Reading Road negotiable<br>Easy access to Downtown, Mt. Adams, N. Kentucky<br>Shared use of approximately 800 sf furnished rooftop deck with<br>outstanding views of downtown and Over the Rhine<br>Enjoys new Casino-related streetscaping on Reading Road |