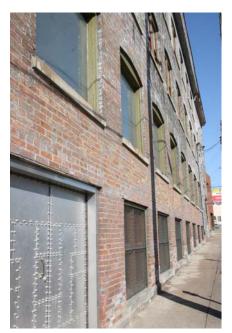

## CREATIVE OFFICE SPACE FOR LEASE 538 READING ROAD Cincinnati, Ohio 45202

## UP TO 14,077 SQUARE FEET AVAILABLE

- Renovated creative office space incorporating outstanding architectural elements and finishes
- > 14' high beamed ceilings
- On-site secured parking; convenient access to nearby surface/covered parking
- Use of furnished rooftop garden with great views of downtown Cincinnati
- Embedded structural glass sky lighting for increased diffused natural light
- Proudly redeveloped and owned by Urban Sites Properties, OTR's premiere developer