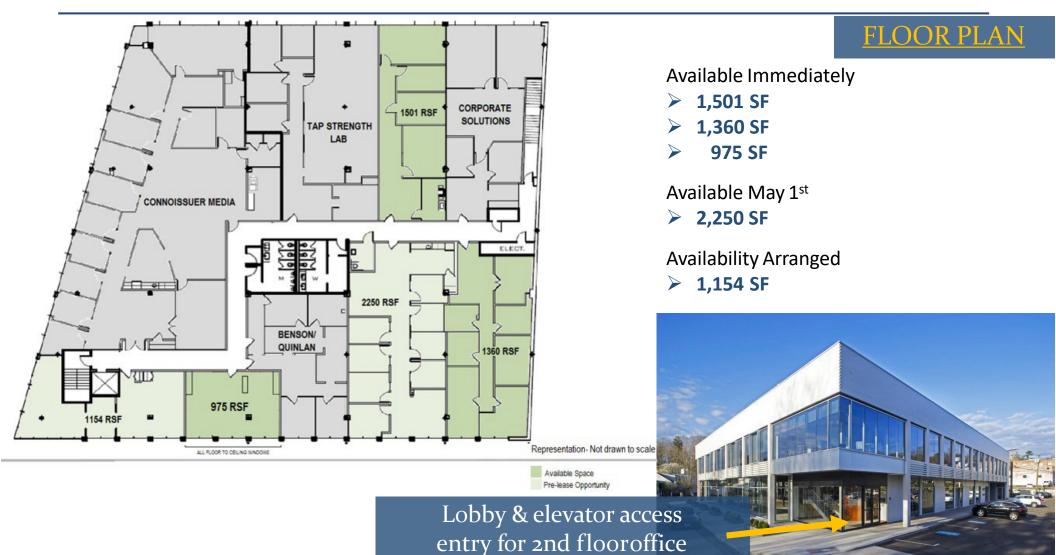

# Heart of Downtown Westport, CT 180 Post Road East

For further information, pleasecontact: Robert Lewis 203-226-7101 Ext 7 robert@vidalwettenstein.com Several office suites ranging from 975 up to 2,250 squarefeet