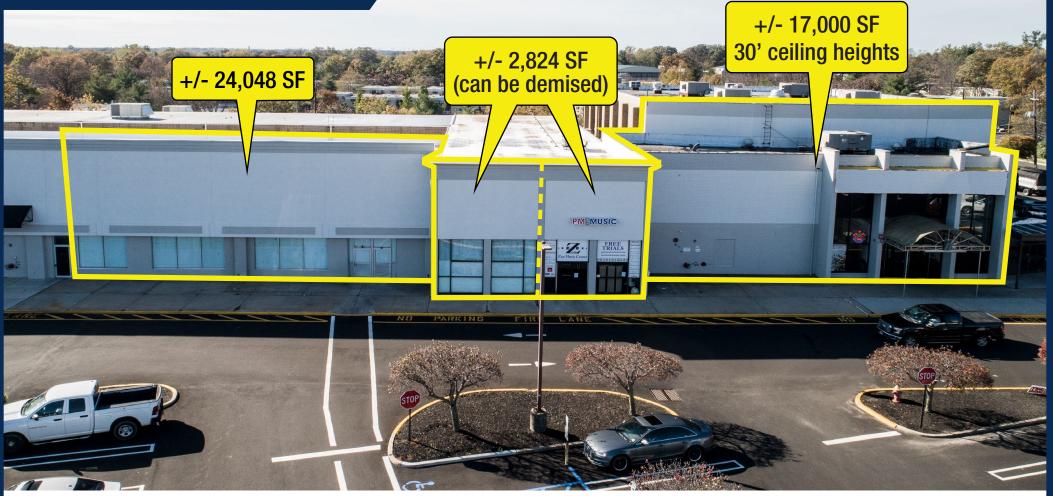

- Strong demographics with average household incomes over \$100,000 and nearly 100,000 potential shoppers within the immediate area

### Demographics

| Radius | Population | Employee Population | Average HH Income |
|--------|------------|---------------------|-------------------|
| 1 Mile | 7,884      | 8,782               | \$111,082         |
| 3 Mile | 99,104     | 40,811              | \$105,077         |
| 5 Mile | 266,736    | 130,439             | \$102,945         |
| 7 Mile | 447,243    | 216,494             | \$110,852         |

### **Retail for Lease - Contact**

Jason Pierson Ph. 732-707-6900 x 1 jason@piersonre.com





PIERSON

COMMERCIAL REAL ESTATE

#### **Retail for Lease - Contact**

Jason Pierson Ph. 732-707-6900 x1 jason@piersonre.com

# **Proposed Redevelopment**



#### **Retail for Lease - Contact**

Jason Pierson Ph. 732-707-6900 x1 jason@piersonre.com





### **Retail for Lease - Contact**

Jason Pierson Ph. 732-707-6900 x1 jason@piersonre.com Ryan Starkman Ph. 732-707-6900 x5 ryan@piersonre.com



© 2020 Pierson Commercial Real Estate, LLC. This information has been obtained from sources believed reliable. We have not verified it and make no guarantee, warranty or representation about it. Any renderings, projections, opinions, assumptions or estimates used are for example only and do not represent the current or future performance of the property. You and your advisors should conduct a careful, independent investigation of the property to determine to your satisfaction the suitability of the property for your needs.