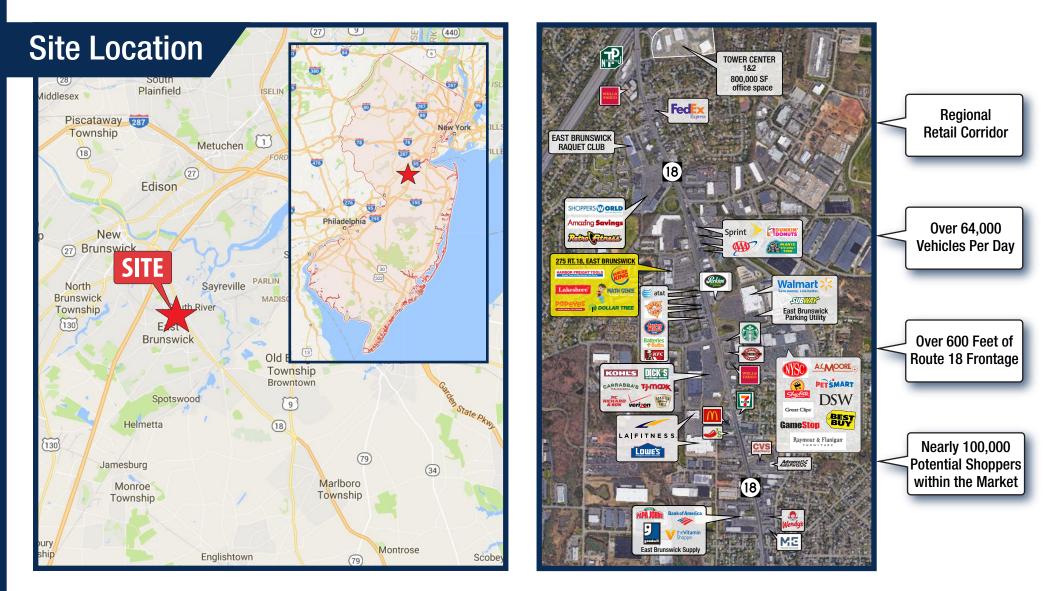

### **Co-Tenants**

- Big Lots
- Harbor Freight
- Metro Diner
- Burger King
- Lakeshore Learning
- PM Music

- Join recently opened Big Lots and Metro Diner with approximately 42,460 square feet of retail space still available. In addition to the new tenancy, the shopping center just underwent a full façade renovation with multiple improvements and upgrades throughout the property.
- Last Big Box opportunity within this national and regional shopping center located in the heart of the regional Route 18 retail corridor
- Direct access to multi-family residential and junior high school (over 1,500 students within walking distance) via side entrance along Lake Avenue
- Strong demographics with average household incomes over \$100,000 and nearly 100,000 potential shoppers within the immediate area

### Demographics

| Radius | Population | Employee Population | Average HH Income |
|--------|------------|---------------------|-------------------|
| 1 Mile | 7,884      | 8,782               | \$111,082         |
| 3 Mile | 99,104     | 40,811              | \$105,077         |
| 5 Mile | 266,736    | 130,439             | \$102,945         |
| 7 Mile | 447,243    | 216,494             | \$110,852         |