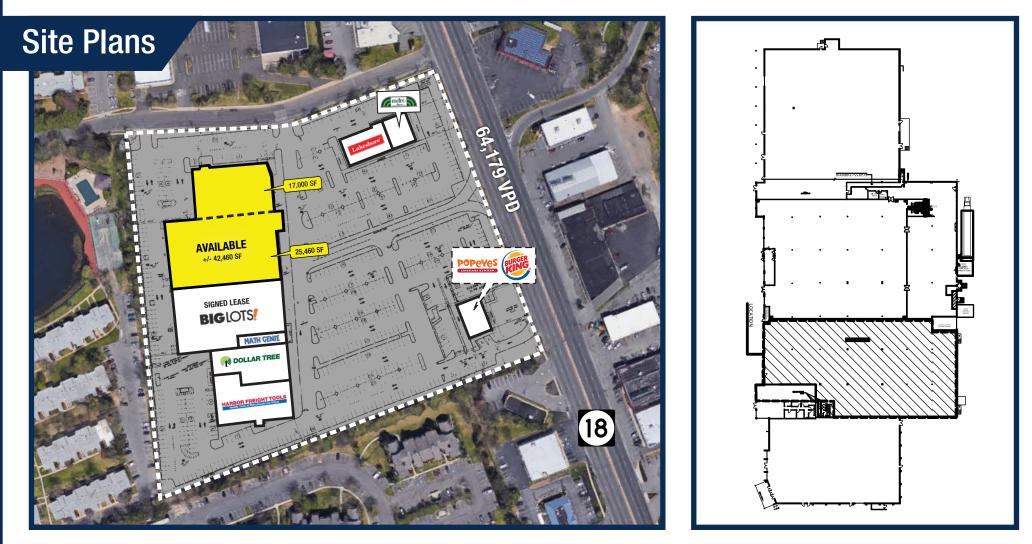

#### Availabilities

• +/- 42,460 SF (can be demised)

### **Co-Tenants**

- Big Lots
- Harbor Freight
- Metro Diner
- Burger King
- Lakeshore Learning
- PM Music

- Join recently opened Big Lots and Metro Diner with approximately 42,460 square feet of retail space still available. In addition to the new tenancy, the shopping center just underwent a full façade renovation with multiple improvements and upgrades throughout the property.
- Last Big Box opportunity within this national and regional shopping center located in the heart of the regional Route 18 retail corridor
- Direct access to multi-family residential and junior high school (over 1,500 students within walking distance) via side entrance along Lake Avenue
- Strong demographics with average household incomes over \$100,000 and nearly 100,000 potential shoppers within the immediate area