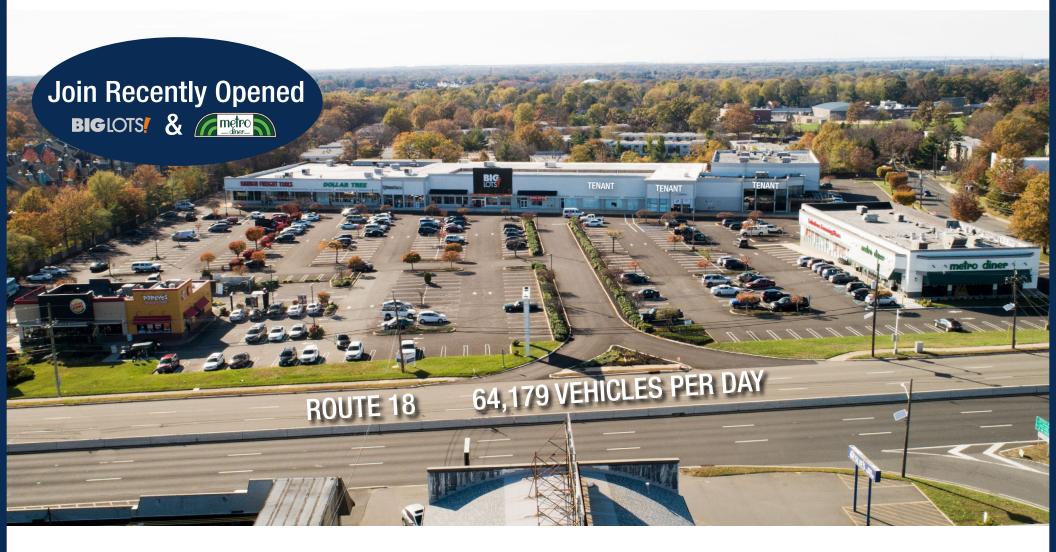

#### **Traffic Counts**

Dollar Tree

Math Genie

• Popeyes

• 64,179 VPD

### **Co-Tenants**

- Big Lots
- Harbor Freight
- Metro Diner
- Burger King
- Lakeshore Learning
- PM Music

- Join recently opened Big Lots and Metro Diner with approximately 42,460 square feet of retail space still available. In addition to the new tenancy, the shopping center just underwent a full façade renovation with multiple improvements and upgrades throughout the property.
- Last Big Box opportunity within this national and regional shopping center located in the heart of the regional Route 18 retail corridor
- Direct access to multi-family residential and junior high school (over 1,500 students within walking distance) via side entrance along Lake Avenue
- Strong demographics with average household incomes over \$100,000 and nearly 100,000 potential shoppers within the immediate area