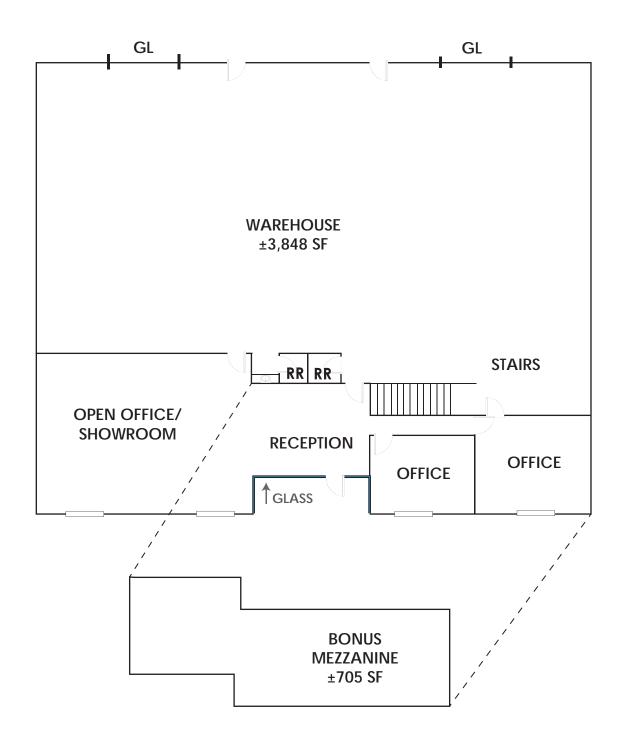

#### **LISTING DATA**

- ± 5,398 Square Foot Building
- ± 1,550 Square Feet of Office
- Large 18' Clear Warehouse
- (2) GL Doors
- Open Showroom with Single Story Office
- Renovation Underway
- Great Access to 55 Fwy / 405 Fwy / 73 Hwy
- Low Nets \$0.13 PSF