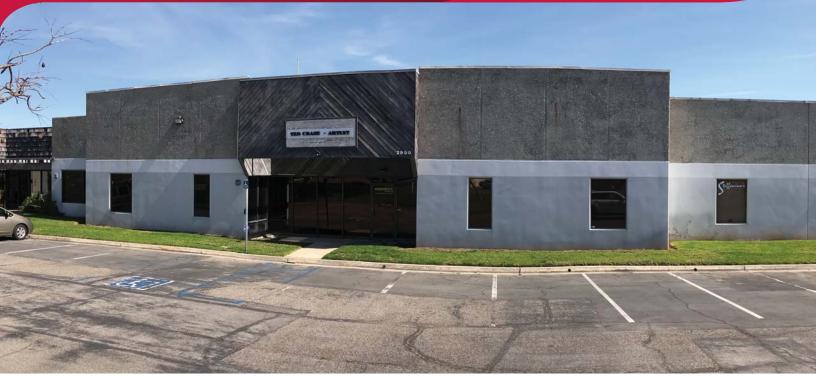

### **Airway Business Complex**

2950 Airway Unit A5 | Costa Mesa

#### **LISTING DATA**

- ± 5,398 Square Foot Building
- ± 1,550 Square Feet of Office
- Large 18' Clear Warehouse
- (2) GL Doors
- Open Showroom with Single Story Office
- Renovation Underway
- Great Access to 55 Fwy / 405 Fwy / 73 Hwy
- Low Nets \$0.13 PSF