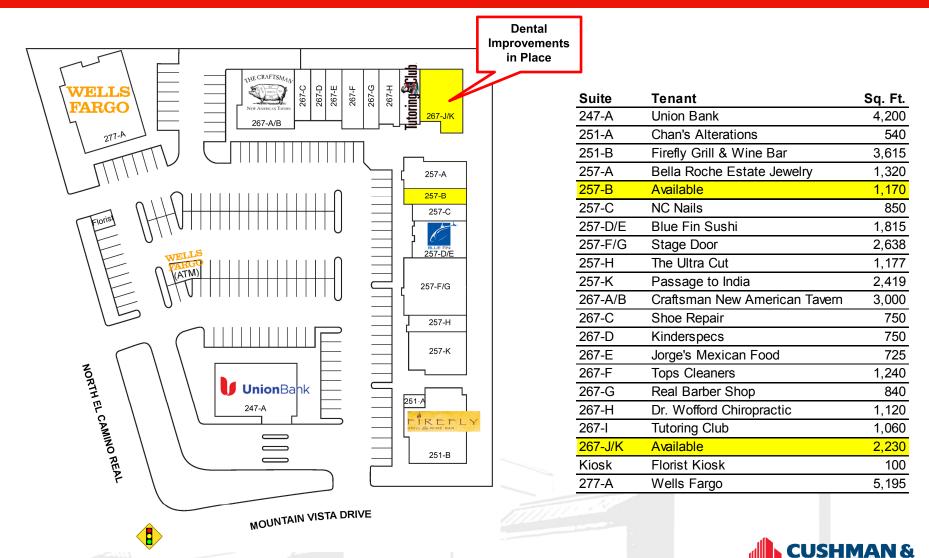

#### Description

- Well located shopping center on El Camino Real in the heart of the Encinitas retail corridor.
- · Situated in dense residential community with strong household income levels and high traffic counts.
- Strong Tenant mix consisting of national/regional banks, popular local restaurants and service retailers.
- Convenient access with multiple ingress/egress points on El Camino Real and one on Mountain Vista Drive.

#### Traffic Counts (SANDAG)

- 44,300 average weekday traffic volumes on North El Camino Real.
- 10,900 average weekday traffic volumes on Mountain Vista Drive.

| <b>Demographics</b> (Claritas, 2012) | 1 Mile    | 3 Mile    | 5 Mile    |  |
|--------------------------------------|-----------|-----------|-----------|--|
| Estimated Population                 | 14,397    | 82,559    | 145,553   |  |
| Est. Avg. Household Income           | \$104,493 | \$112,727 | \$121,670 |  |
| Employee Count                       | 8,733     | 28,269    | 55,352    |  |