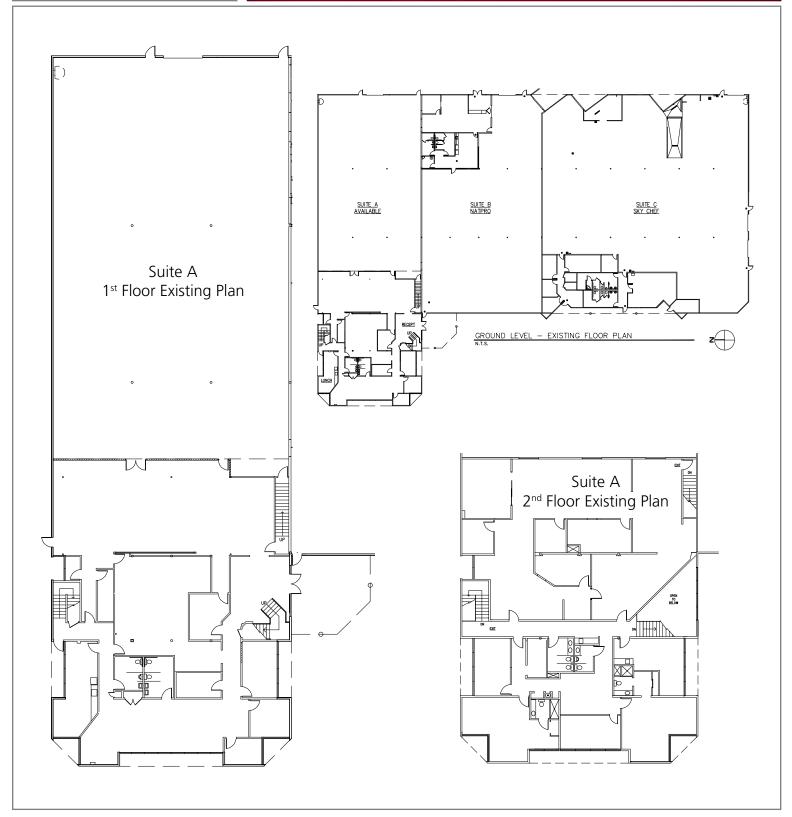

#### **BUILDING FEATURES**

- 21,545 Square Feet Available
- 22' 24' Clear Height
- Grade Level Truck Door
- LEASE RATE: \$0.65 SF/NNN