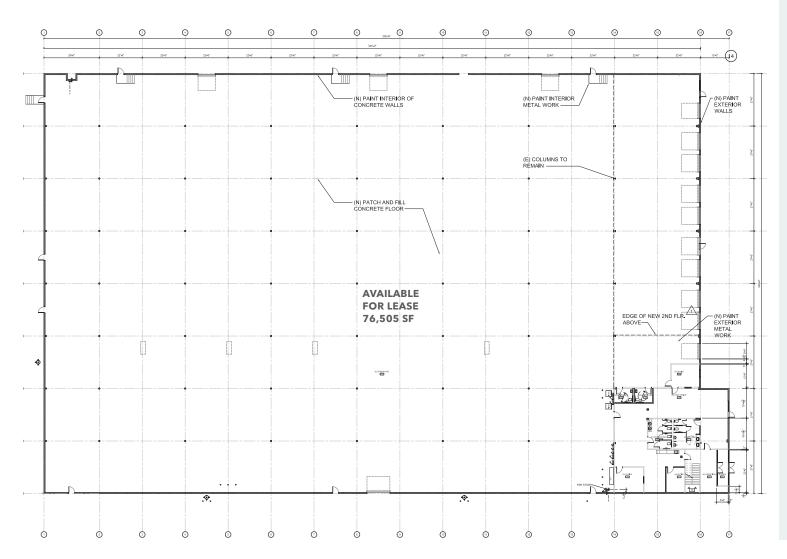

### Floor Plan

#### **BUILDING HIGHLIGHTS**

**76,505 SF** stand alone warehouse

**3,328 SF** of office space downstairs

4,537 SF mezzanine office

3.42 acres land area

28' clear height

28' X 44' columns

**OPEX** estimated at \$0.042

**NEW** LED lights in warehouse

.33/2,000 sprinkler rating

**1,200** amps and 480 volts

10 dock high doors

**ONE** grade door

**ZONED** industrial (I)

**36** parking spaces