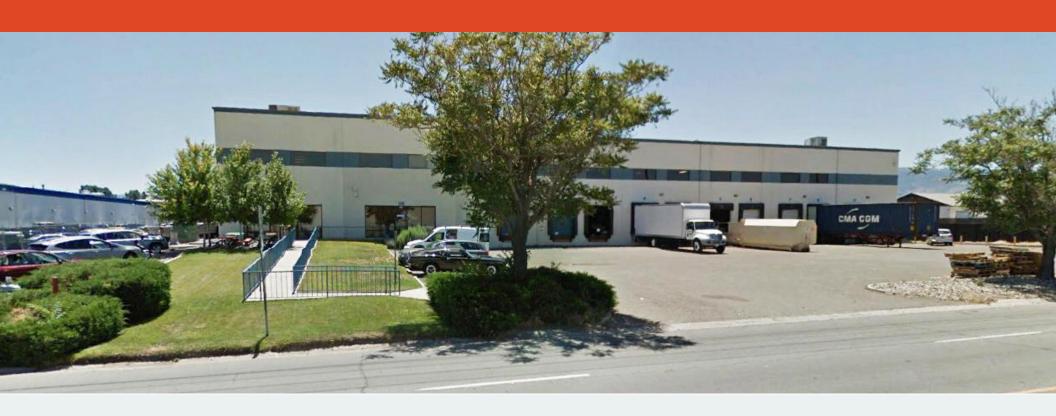

## 725 Greg Street

**SPARKS, NV 89431** 

### FOR LEASE

AVAILABLE
JANUARY 2020

±76K

TOTAL AVAIL.
SQUARE FEET

EXCELLENT ACCESS TO I-80 & SOUTH MCCARRAN BLVD J. MICHAEL HOECK, SIOR 775.470.8888 michael.hoeck@kidder.com

LIC N° S.0044236

STEVE KUCERA, SIOR, CCIM 775.470.8866 steve.kucera@kidder.com

# 725 Greg Street

**SPARKS, NV 89431** 

#### **PROPERTY FEATURES**

| Lease Rate      | \$0.39/SF NNN        |
|-----------------|----------------------|
| Space Available | 76,505 SF            |
| Office Size     | 3,328 SF             |
| Estimated OPEX  | \$0.042/SF per month |
| Date Available  | January 2020         |
| Year Built      | 1981                 |
| Zoning          | Industrial (I)       |
|                 |                      |