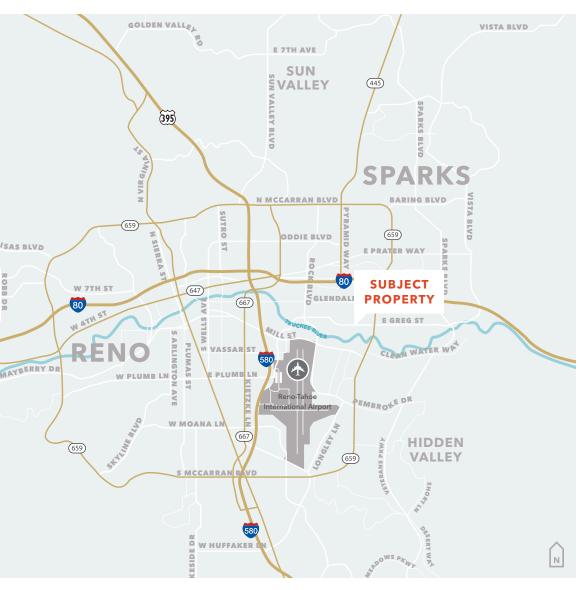

#### **TRANSPORTATION**

| Ground                   | Miles |
|--------------------------|-------|
| Reno-Tahoe Int'l Airport | 3.1   |
| Reno-Stead FBO           | 13.2  |
| UPS Regional             | 3.6   |
| FedEx Express            | 3.0   |
| FedEx Ground             | 13.8  |
| FedEx LTL                | 0.6   |