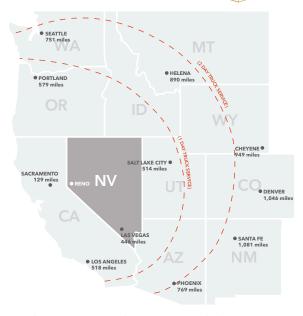

#### **TRANSPORTATION**

| Ground                   | Miles |
|--------------------------|-------|
| Reno-Tahoe Int'l Airport | 3.1   |
| Reno-Stead FBO           | 13.2  |
| UPS Regional             | 3.6   |
| FedEx Express            | 3.0   |
| FedEx Ground             | 13.8  |
| FedEx LTL                | 0.6   |