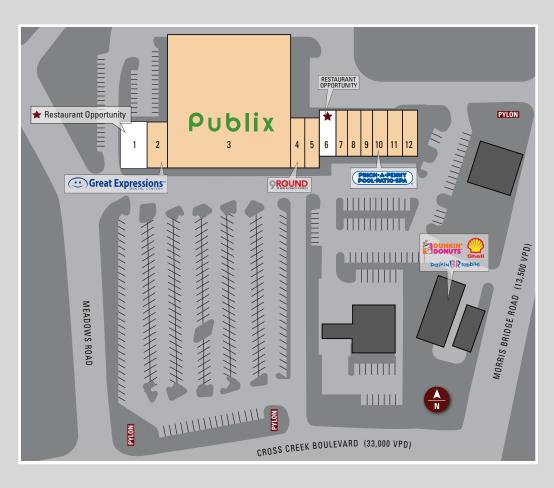

## SITE PLAN

| STE   | TENANT                     | SIZE   |
|-------|----------------------------|--------|
| 1     | AVAILABLE                  | 2,400  |
| 2     | Great Expressions Dental   | 2,800  |
| 3     | Publix                     | 44,840 |
| 4     | 9Round                     | 1,200  |
| 5     | Royal Nails and Day Spa    | 1,400  |
| 6     | AVAILABLE                  | 1,600  |
| 7     | Veterinary Clinic          | 2,600  |
| 8     | New China King             | 1,300  |
| 9     | Dosa Hut                   | 1,500  |
| 10    | Pinch-A-Penny              | 1,100  |
| 11    | Cross Creek Wine & Spirits | 1,300  |
| 12    | Sunshine Cleaners          | 1,300  |
| TOTAL |                            | 63,340 |