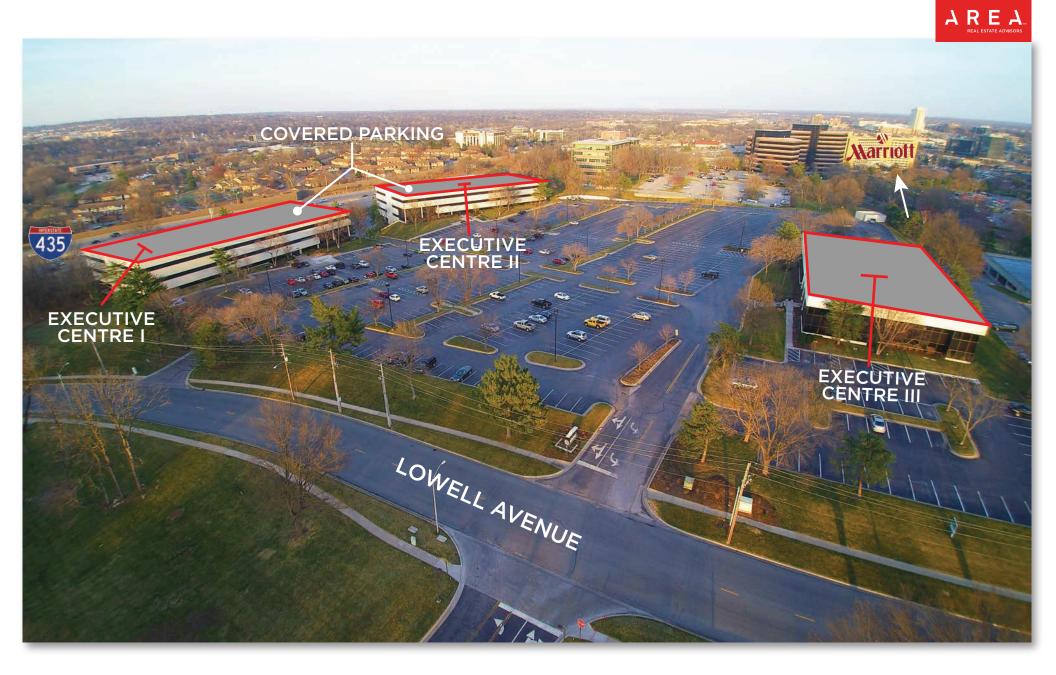

#### EXECUTIVE CENTRE I 10881 LOWELL AVE

FIRST FLOOR LOBBY EXPOSURE

POTENTIAL USE OF BUILDING GENERATOR

COVERED PARKING - 1 SPACE/2,500 SF AT \$65/MONTH

BUILDING SINGAGE ON I-435 VISIBLE TO 148,000 CARS PER DAY

#### EXECUTIVE CENTRE III 10901 LOWELL AVE

LOBBY EXPOSURE

MONUMENT AND / OR BUILDING SIGNAGE

PARKING AVAILABLE WITH ACCESS TO 3 SIDES OF BUILDING

#### EXECUTIVE CENTRE II 10895 LOWELL AVE

SINGLE TENANT OPPORTUNITY

UP TO 98,178 SF AVAILABLE

**COVERED PARKING** 

BUILDING SIGNAGE ON I-435 VISIBLE TO 148,000 CARS PER DAY

A R E A

10895

SITE