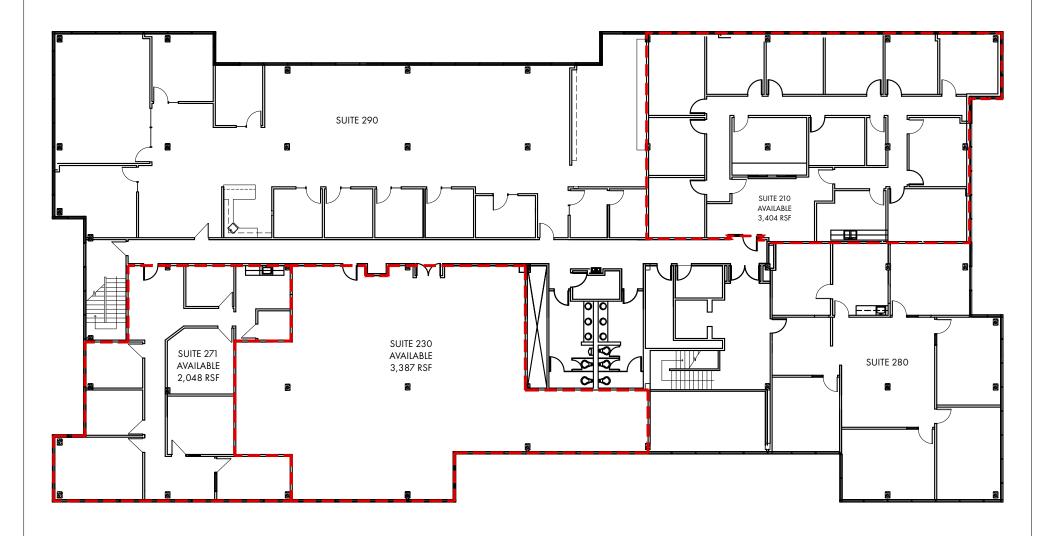

#### EXECUTIVE CENTRE II 10895 LOWELL AVE

SINGLE TENANT OPPORTUNITY

UP TO 98,178 SF AVAILABLE

**COVERED PARKING** 

BUILDING SIGNAGE ON I-435 VISIBLE TO 148,000 CARS PER DAY

A R E A

10895