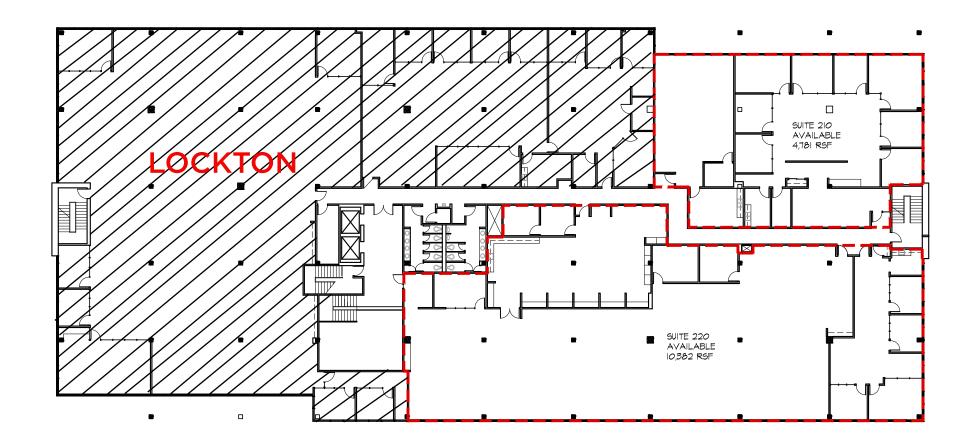

COMBINED AVAILABLE AREA 3,929 SF SUITE 130 AVAILABLE SUITE 120 AVAILABLE SUITE 110 SUITE 100 2,923 RSF 1,006 RSF M COMMON BREAK AREA X SUITE 160 SUITE 150 SUITE 100 AVAILABLE AVAILABLE 3,236 RSF 5,686 RSF SUITE 190 COMBINED AVAILABLE AREA 8,922 SF