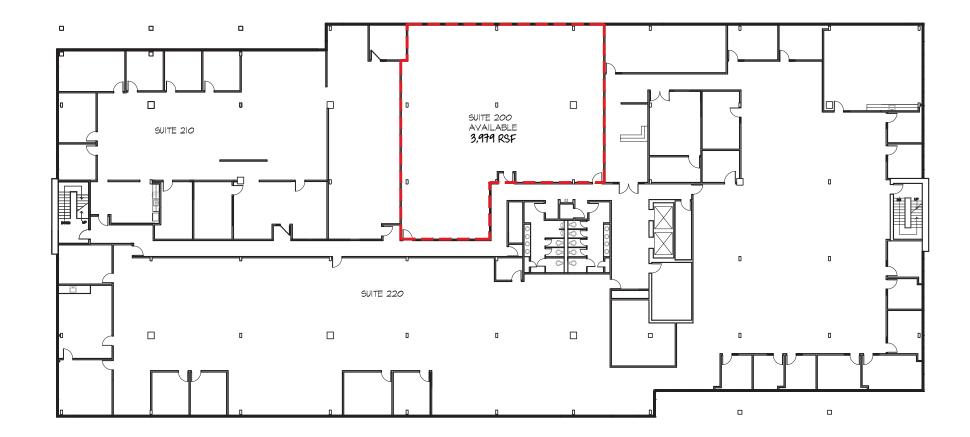

COMBINED AVAILABLE AREA 3,929 SF SUITE 130 AVAILABLE SUITE 120 AVAILABLE SUITE 110 SUITE 100 2,923 RSF 1,006 RSF M COMMON BREAK AREA X SUITE 160 SUITE 150 SUITE 100 AVAILABLE AVAILABLE 3,236 RSF 5,686 RSF SUITE 190 COMBINED AVAILABLE AREA 8,922 SF