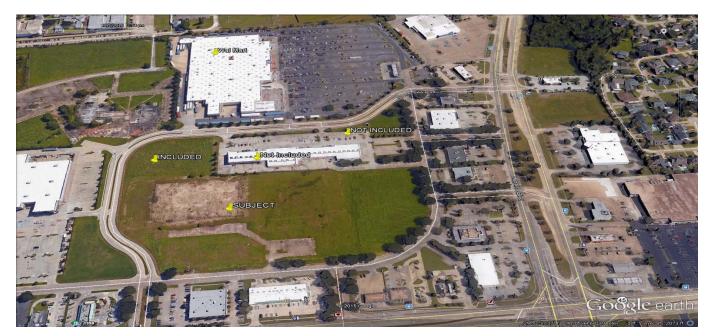

## Belle Promenade Site Prime Development Acreage 15 Plus Acres

**Options**:

- Total Site Sale
- Will Subdivide
- Build To Suit
- Lease Pad Sites

Available 15<u>acres</u>@ <del>\$15/SF</del> <u>\$6.00/SF</u> Dependent on Size and Location, Considering All Offers and Options

Site Partially Filled To Grade, Utilities and Drainage on Site

High Volume Traffic; i.e., Wal Mart, Home Depot, Lowes, Toy–R-Us, Walgreens, McDonalds, Star Bucks, on Adj. Sites

Contact: Barry Burkart