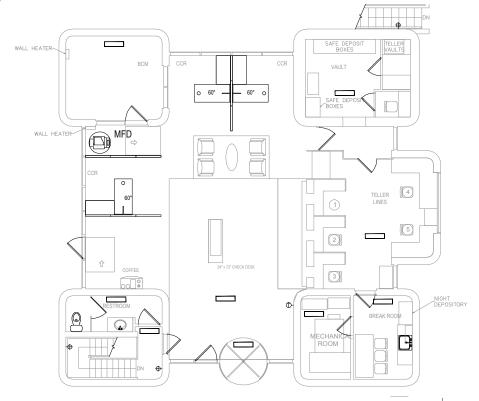

### **FOR SALE**

# 633 NORTHLAND BOULEVARD

CINCINNATI, OH 45240







## PROPERTY INFO

+ Asking Price: \$550,000

+ 4,258 Sq. Ft. Available

+ Former Bank on 1.14 Acres

+ Good Visibility

+ Ample Parking

## LOCATION MAP



## **DEMOGRAPHICS**

|                                 | 1 MILE   | 3 MILE   | 5 MILE   |
|---------------------------------|----------|----------|----------|
| 2016 Estimated Population       | 10,846   | 56,964   | 157,753  |
| 2016 Estimated Household Income | \$57,113 | \$66,714 | \$66,600 |
| 2016 Estimated Households       | 4,343    | 23,556   | 63,297   |



### **FOR SALE**

## 633 NORTHLAND BOULEVARD

CINCINNATI, OH 45240

# LOWER LEVEL FLOOR PLAN



## FIRST FLOOR FLOOR PLAN





### **FOR SALE**

# 633 NORTHLAND BOULEVARD

CINCINNATI, OH 45240





#### **CONTACT US**

### **MEGAN FAIR**

Associate +1 513 369 1345 megan.fair@cbre.com

© 2017 CBRE, Inc. All rights reserved. This information has been obtained from sources believed reliable, but has not been verified for accuracy or completeness. You should conduct a careful, independent investigation of the property and verify all information. Any reliance on this information is solely at your own risk. CBRE and the CBRE logo are service marks of CBRE, Inc. All other marks displayed on this document are the property of their respective owners. Photos herein are the property of their respective owners. Use of these images without the express written consent of the owner is prohibited.