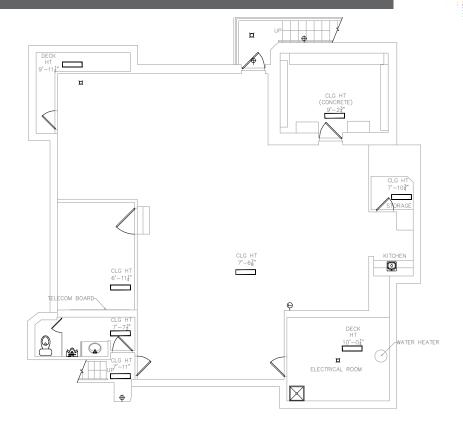

### **FOR SALE**

# 633 NORTHLAND BOULEVARD

CINCINNATI, OH 45240







## PROPERTY INFO

+ Asking Price: \$550,000

+ 4,258 Sq. Ft. Available

+ Former Bank on 1.14 Acres

+ Good Visibility

+ Ample Parking

## LOCATION MAP



## **DEMOGRAPHICS**

|                                 | 1 MILE   | 3 MILE   | 5 MILE   |
|---------------------------------|----------|----------|----------|
| 2016 Estimated Population       | 10,846   | 56,964   | 157,753  |
| 2016 Estimated Household Income | \$57,113 | \$66,714 | \$66,600 |
| 2016 Estimated Households       | 4,343    | 23,556   | 63,297   |



### **FOR SALE**

## 633 NORTHLAND BOULEVARD

CINCINNATI, OH 45240

# LOWER LEVEL FLOOR PLAN



## FIRST FLOOR FLOOR PLAN





### **FOR SALE**

# 633 NORTHLAND BOULEVARD

CINCINNATI, OH 45240





#### **CONTACT US**

### **MEGAN FAIR**

Associate +1 513 369 1345 megan.fair@cbre.com

© 2017 CBRE, Inc. All rights reserved. This information has been obtained from sources believed reliable, but has not been verified for accuracy or completeness. You should conduct a careful, independent investigation of the property and verify all information. Any reliance on this information is solely at your own risk. CBRE and the CBRE logo are service marks of CBRE, Inc. All other marks displayed on this document are the property of their respective owners. Photos herein are the property of their respective owners. Use of these images without the express written consent of the owner is prohibited.