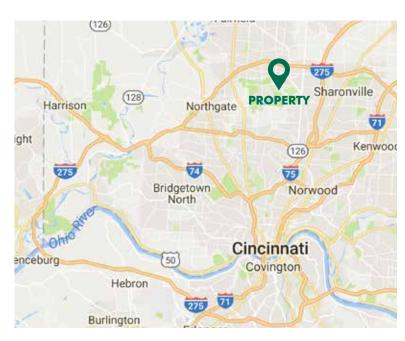

### **FOR SALE**

# 633 NORTHLAND BOULEVARD

CINCINNATI, OH 45240







## PROPERTY INFO

+ Asking Price: \$550,000

+ 4,258 Sq. Ft. Available

+ Former Bank on 1.14 Acres

+ Good Visibility

+ Ample Parking

## LOCATION MAP



## **DEMOGRAPHICS**

|                                 | 1 MILE   | 3 MILE   | 5 MILE   |
|---------------------------------|----------|----------|----------|
| 2016 Estimated Population       | 10,846   | 56,964   | 157,753  |
| 2016 Estimated Household Income | \$57,113 | \$66,714 | \$66,600 |
| 2016 Estimated Households       | 4,343    | 23,556   | 63,297   |



### **FOR SALE**

## 633 NORTHLAND BOULEVARD

CINCINNATI, OH 45240

# LOWER LEVEL FLOOR PLAN



## FIRST FLOOR FLOOR PLAN





### **FOR SALE**

# 633 NORTHLAND BOULEVARD

CINCINNATI, OH 45240





#### **CONTACT US**

### **MEGAN FAIR**

Associate +1 513 369 1345 megan.fair@cbre.com

© 2017 CBRE, Inc. All rights reserved. This information has been obtained from sources believed reliable, but has not been verified for accurac