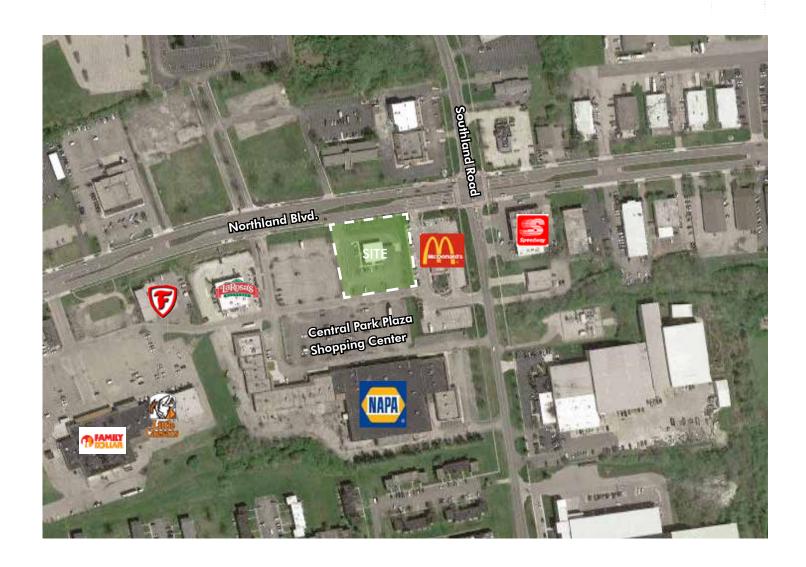

### **FOR SALE**

# 633 NORTHLAND BOULEVARD

CINCINNATI, OH 45240







## PROPERTY INFO

+ Asking Price: \$550,000

+ 4,258 Sq. Ft. Available

+ Former Bank on 1.14 Acres

+ Good Visibility

+ Ample Parking

## LOCATION MAP



## **DEMOGRAPHICS**

|                                 | 1 MILE   | 3 MILE   | 5 MILE   |
|---------------------------------|----------|----------|----------|
| 2016 Estimated Population       | 10,846   | 56,964   | 157,753  |
| 2016 Estimated Household Income | \$57,113 | \$66,714 | \$66,600 |
| 2016 Estimated Households       | 4,343    | 23,556   | 63,297   |



### **FOR SALE**

## 633 NORTHLAND BOULEVARD

CINCINNATI, OH 45240

# LOWER LEVEL FLOOR PLAN



## FIRST FLOOR FLOOR PLAN





### **FOR SALE**

# 633 NORTHLAND BOULEVARD

CINCINNATI, OH 45240





#### **CONTACT US**

### **MEGAN FAIR**

Associate +1 513 369 1345 megan.fair@cbre.com

© 2017 CBRE, Inc. All rights reserved. This information has been obtained from sources believed reliable, but has not been verified for accuracy or completeness. You should conduct a careful, independent investigation of the property and verify all information. Any reliance on this information is solely at your own risk. CBRE and the CBRE logo are service marks of CBRE, Inc. All other marks displayed on this document are the property of their respective owners. Photos herein are the property of their respective owners. Use of these images without the express written consent of the owner is prohibited.