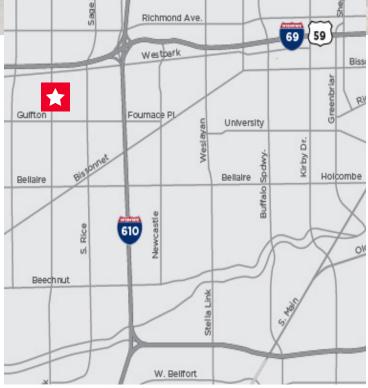

### **OPPORTUNITY ZONED**

- Approximately 20,602 sq. ft. single-story Class "A" office building on a 90,776 sg. ft. site
- Available for immediate move in
- Built in 2000, updated as needed
- Large reception area with high ceilings
- Strategically located near the Rice and Westpark intersection, directly across the street from the new 3.5 acre retail development
- Covered parking with parking expansion capabilities
- Secured fencing and electronic gate
- · Connected warehouse with exterior garage entrance
- Updated restrooms
- Updated conference room with exposed ceiling and audio/visual
- Large Kitchen and Executive Kitchen
- Executive offices with a private restroom
- Visitor parking