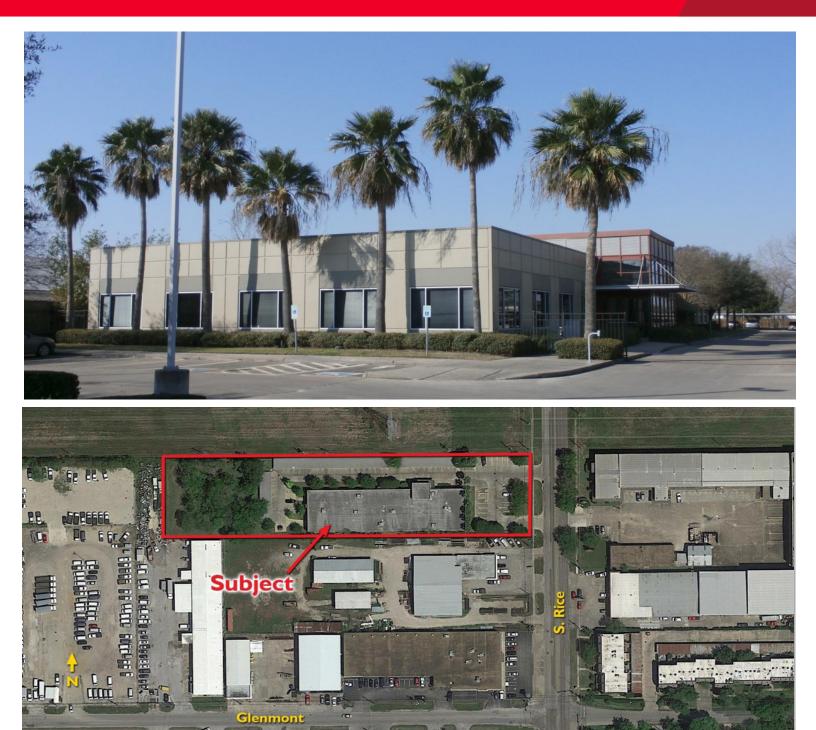

FOR SALE - SINGLE USER BUILDING 5606 S. Rice Houston, Texas 77081

**Kevin R. Snodgrass** Vice Chairman 713 877 8539

**Michael Foreman** Director 713 963 2850 kevin.snodgrass@cushwake.com michael.foreman@cushwake.com jim.foreman@cushwake.com

James E. Foreman **Executive Director** 713 963 2824

@2019 Cushman & Wakefield. All rights reserved. The information contained in this communication is strictly confidential. This information has been obtained from sources believed to be reliable but has not been verified. No warranty or representation, express or implied, is made as to the condition of the property (or properties) referenced herein or as to the accuracy or completeness of the information contained herein, and same is submitted subject to errors, omissions, change of price, rental or other conditions, withdrawal without notice, and to any special listing conditions imposed by the property owner(s). Any projections, opinions or estimates are subject to uncertainty and do not signify current or future property performance.