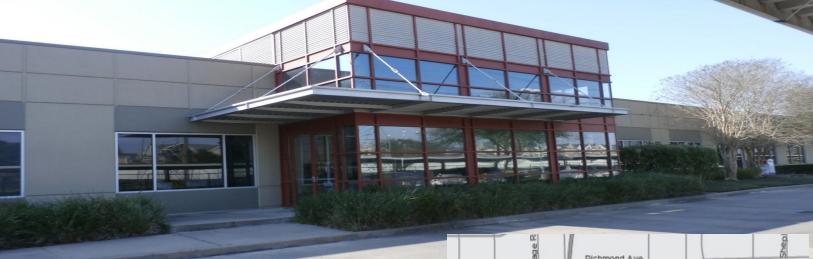

FOR SALE - SINGLE USER BUILDING

5606 S. Rice Houston, Texas 77081

## REDUCED- \$5.9M- APPROXIMATELY 20,602 SQ. FT. OFFICE ON 2.08 ACRES

# FOR SALE- REDUCED- \$5,900,000 Approximately 20,602 SQ. Ft. Office Space on 2.08 Acres

### **OPPORTUNITY ZONED**

- Approximately 20,602 sq. ft. single-story Class "A" office building on a 90,776 sg. ft. site
- Available for immediate move in
- Built in 2000, updated as needed
- Large reception area with high ceilings
- Strategically located near the Rice and Westpark intersection, directly across the street from the new 3.5 acre retail development
- Covered parking with parking expansion capabilities
- Secured fencing and electronic gate
- · Connected warehouse with exterior garage entrance
- Updated restrooms
- Updated conference room with exposed ceiling and audio/visual
- Large Kitchen and Executive Kitchen
- Executive offices with a private restroom
- Visitor parking