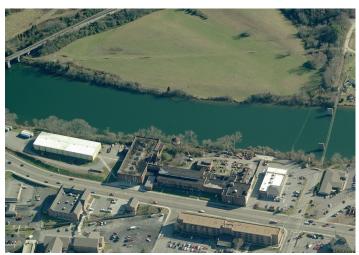

Land Splits Available: Yes
Road Type: Highway
Property Visibility: Excellent

Highway Access: Fronts Hwy 61 Charles Seivers

Blvd.

This is the heart of the Gianni Lonzo downtown redevelopment study.

7 Acres by survey 1,400 feet frontage on Clinch River. Anchored by CVS Pharmacy Sell, Lease, Build to suit or any combo.

Includes 20,000 sq.ft Metal Building. All else cleared.

1,200 ft frontage on Charles G. Seivers, Hwy 61