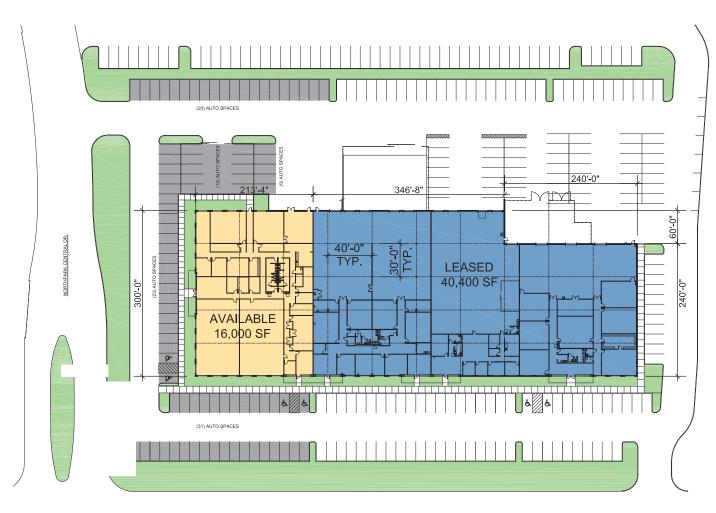

## 16,000 SF

#### **FACILITY**

- 16,000 SF available
- 100% office
- 18' clear height
- 1 dock-high door
- 30' x 40' column spacing

#### **ADVANTAGES AND AMENITIES**

- · Fully sprinklered
- 89 car parking spaces (5.5 per 1,000 SF)
- Fenced and secured parking section