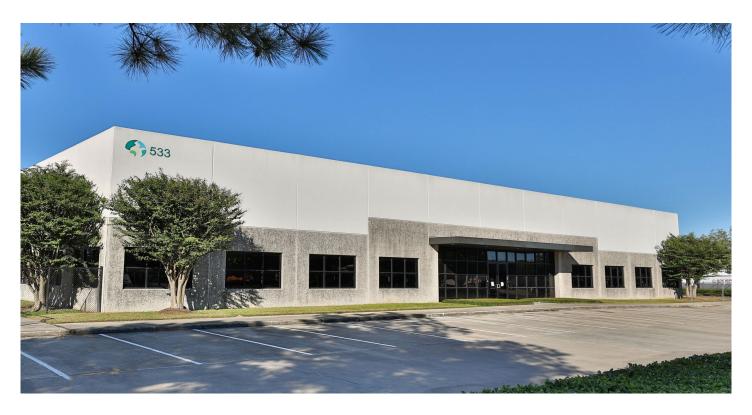

## **Prologis Northpark 3**

533 Northpark Central Drive, Suite 100 Houston, TX 77073 USA

### **LOCATION**

- Conveniently located along I-45 North between Airtex Drive and Richey Road
- Easy access to I-45, Beltway 8 and the Hardy Toll Road
- Part of the master planned Prologis Park Northpark
- Unincorporated Harris County
- Double Freeport tax exemption

#### **FACILITY**

- 16,000 SF available
- 100% office
- 18' clear height
- 1 dock-high door
- 30' x 40' column spacing