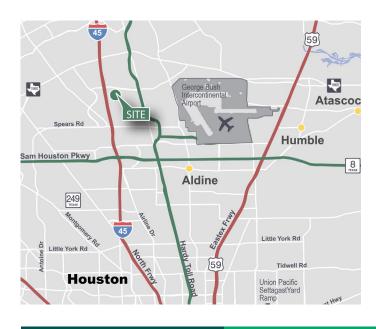

### **LOCATION**

- Conveniently located along I-45 North between Airtex Drive and Richey Road
- Easy access to I-45, Beltway 8 and the Hardy Toll Road
- Part of the master planned Prologis Park Northpark
- Unincorporated Harris County
- Double Freeport tax exemption