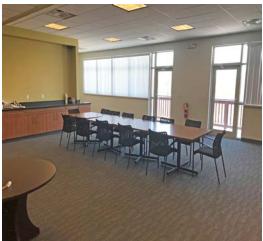

#### **Property Highlights**

- Newly constructed single story office building
- 5,000 SF of move-in ready space available
- Lease Rate of \$15.00/SF MG
- Class A finishes
- Monument signage available
- Ample parking (3.9 per 1,000 SF)
- Park like setting with nature preserve views
- Around the corner from Southwest General Hospital
- Close proximity to shopping and restaurants
- Easy access to I-71, Cleveland Hopkins International Airport and the Ohio Turnpike (I-80)

### **Property Photos**

Cushman & Wakefield Copyright 2018. No warranty or representation, express or implied, is made to the accuracy or completeness of the information contained herein, and same is submitted subject to errors, omissions, change of price, rental or other conditions, withdrawal without notice, and to any special listing conditions imposed by the property owner(s). As applicable, we make no representation as to the condition of the property (or properties) in question.