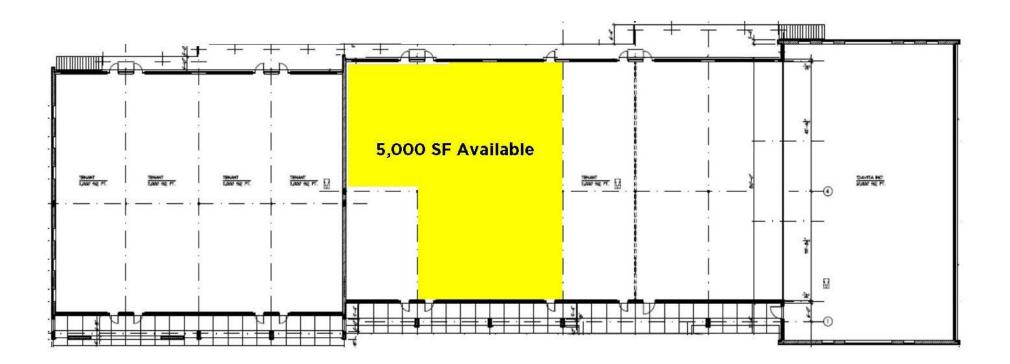

## 5,000 SF OF CLASS A FINISHED SPACE AVAILABLE

**CONNOR REDMAN** Sales Associate 216.525.1493 @crescorealestate.com

Independently Owned and Operated / A Member of the Cushman & Wakefield Alliance

Cushman & Wakefield Copyright 2018. No warranty or representation, express or implied, is made to the accuracy or completeness of the information contained herein, and same is submitted subject to errors, omissions, change of price, rental or other conditions, withdrawal without notice, and to any special listing conditions imposed by the property owner(s). As applicable, we make no representation as to the condition of the property (or properties) in question.

#### **Property Highlights**

- Newly constructed single story office building
- 5,000 SF of move-in ready space available
- Lease Rate of \$15.00/SF MG
- Class A finishes
- Monument signage available
- Ample parking (3.9 per 1,000 SF)
- Park like setting with nature preserve views
- Around the corner from Southwest General Hospital
- Close proximity to shopping and restaurants
- Easy access to I-71, Cleveland Hopkins International Airport and the Ohio Turnpike (I-80)