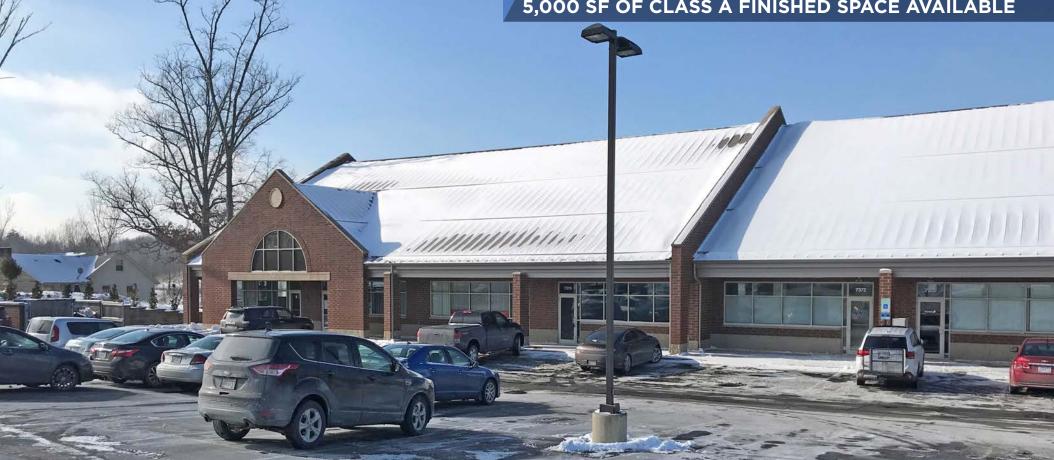

## 5,000 SF OF CLASS A FINISHED SPACE AVAILABLE

**CONNOR REDMAN** Sales Associate 216.525.1493 @crescorealestate.com

Independently Owned and Operated / A Member of the Cushman & Wakefield Alliance

Cushman & Wakefield Copyright 2018. No warranty or representation, express or implied, is made to the accuracy or completeness of the information contained herein, and same is submitted subject to errors, omissions, change of price, rental or other conditions, withdrawal without notice, and to any special listing conditions imposed by the property owner(s). As applicable, we make no representation as to the condition of the property (or properties) in question.

#### **Property Highlights**

- Newly constructed single story office building
- 5,000 SF of move-in ready space available
- Lease Rate of \$15.00/SF MG
- Class A finishes
- Monument signage available
- Ample parking (3.9 per 1,000 SF)
- Park like setting with nature preserve views
- Around the corner from Southwest General Hospital
- Close proximity to shopping and restaurants
- Easy access to I-71, Cleveland Hopkins International Airport and the Ohio Turnpike (I-80)