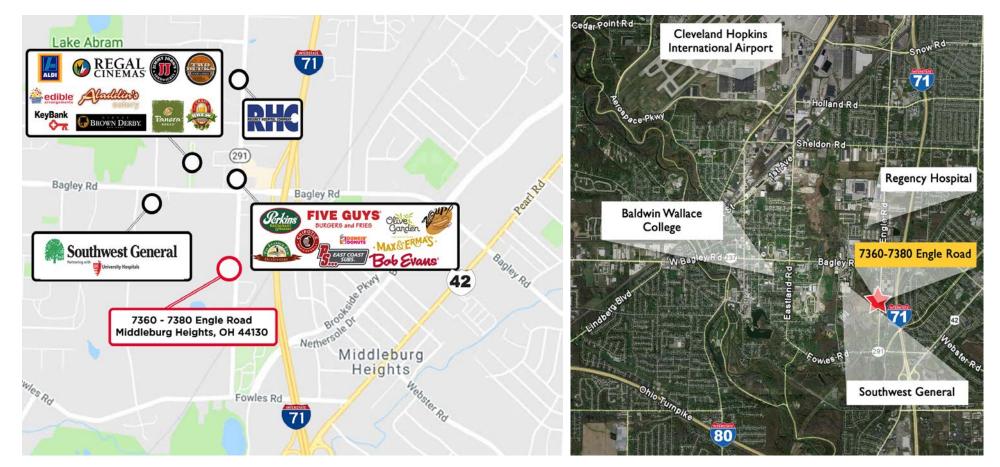

dition of the property (or properties) in question.





## **FOR LEASE**

7360 - 7380 Engle Road Middleburg Heights, Ohio 44130

**Space Layout** 



Independently Owned and Operated / A Member of the Cushman & Wakefield Alliance

**CONNOR REDMAN** 

@crescorealestate.com

Sales Associate

216.525.1493

Cushman & Wakefield Copyright 2018. No warranty or representation, express or implied, is made to the accuracy or completeness of the information contained herein, and same is submitted subject to errors, omissions, change of price, rental or other conditions, withdrawal without notice, and to any special listing conditions imposed by the property owner(s). As applicable, we make no representation as to the condition of the property (or properties) in question.





### **Location Maps**



#### **CONNOR REDMAN**

Sales Associate 216.525.1493 @crescorealestate.com

Independently Owned and Operated / A Member of the Cushman & Wakefield Alliance

Cushman & Wakefield Copyright 2018. No warranty or representation, express or implied, is made to the accuracy or completeness of the information contained herein, and same is submitted subject to errors, omissions, change of price, rental or other conditions, withdrawal without notice, and to any special listing conditions imposed by the property owner(s). As applicable, we make no representation as to the condition of the property (or properties) in question.