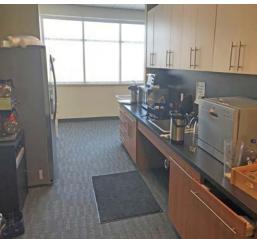

#### **Property Highlights**

- Newly constructed single story office building
- 5,000 SF of move-in ready space available
- Lease Rate of \$15.00/SF MG
- Class A finishes
- Monument signage available
- Ample parking (3.9 per 1,000 SF)
- Park like setting with nature preserve views
- Around the corner from Southwest General Hospital
- Close proximity to shopping and restaurants
- Easy access to I-71, Cleveland Hopkins International Airport and the Ohio Turnpike (I-80)

### **Property Photos**

Cushman & Wakefield Copyright 2018. No warranty or representation, express or implied, is made to the accuracy or completeness of the information contained herein, and same is submitted subject to errors, omissions, change of price, rental or other conditions, withdrawal without notice, and to any special listing conditions imposed by the property owner(s). As applicable, we make no representation as to the condition of the property (or properties) in question.