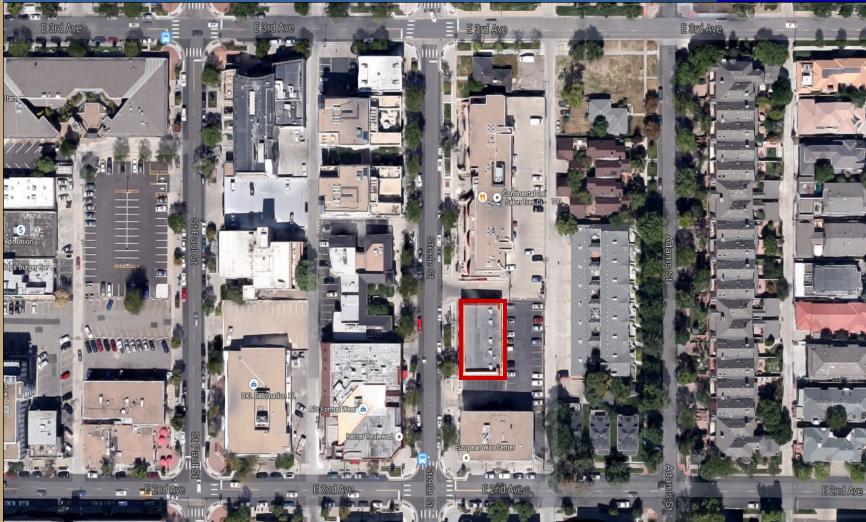

ation incorporating a life quality that will continue to fuel Cherry Creek's growth and popularity resulting increasing demand. Location, Location, Location, the property that fits all the requirements of desirability in Denver.

#### SPACE FOR LEASE



#### Premium location in Cherry Creek North

• PROPERTY ADDRESS: 218 - 226 Steele, Denver, CO 80206

• PROPERTY TYPE: Retail

• AVAILABILITY: Approximately 1,000 RSF

• RENT: \$50.00 RSF

• NNN: \$14.00 SF/YR

• LEASE TERM: 5+ Years

• PARKING: 2 Off street parking spaces included.

Responsive, local management and ownership.

#### FLOOR PLAN





#### SITE PLAN







ROCHE FORE | (303) 320-6929 Ext. 230 or roche@buellco.com
BUELL & COMPANY | 50 South Steele Street, Suite 1000 | Denver, Colorado | 80209

## **AERIAL SITE MAP**



# BUELL