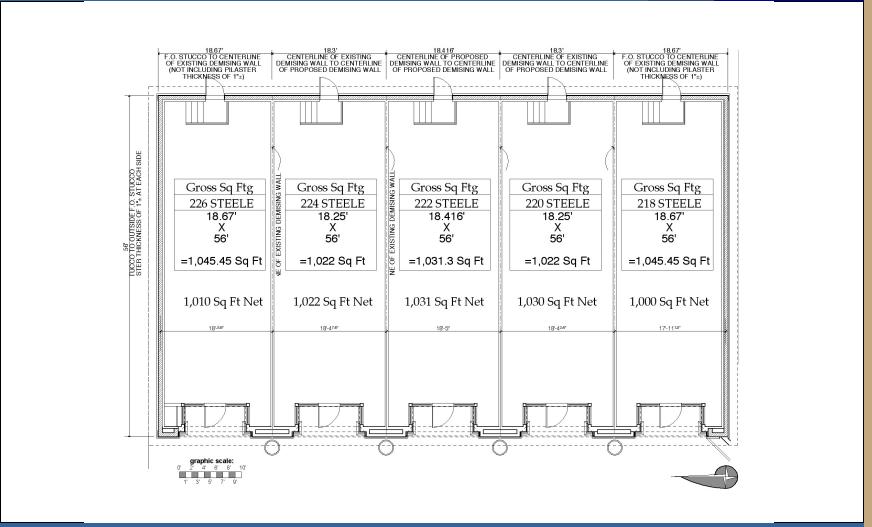

#### FLOOR PLAN

#### Premium location in Cherry Creek North

• PROPERTY ADDRESS: 218 - 226 Steele, Denver, CO 80206

• PROPERTY TYPE: Retail

• AVAILABILITY: Approximately 1,000 RSF

• RENT: \$50.00 RSF

• NNN: \$14.00 SF/YR

• LEASE TERM: 5+ Years