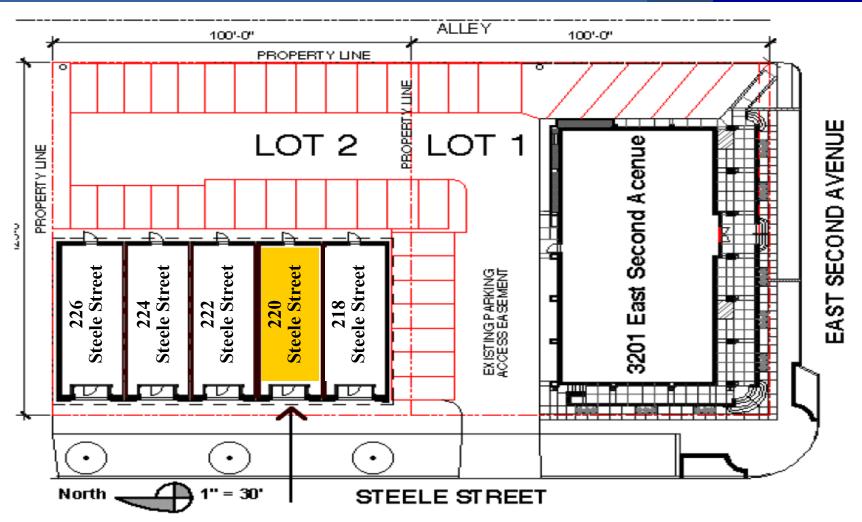

#### SITE PLAN

ROCHE FORE | (303) 320-6929 Ext. 230 or roche@buellco.com
BUELL & COMPANY | 50 South Steele Street, Suite 1000 | Denver, Colorado | 80209