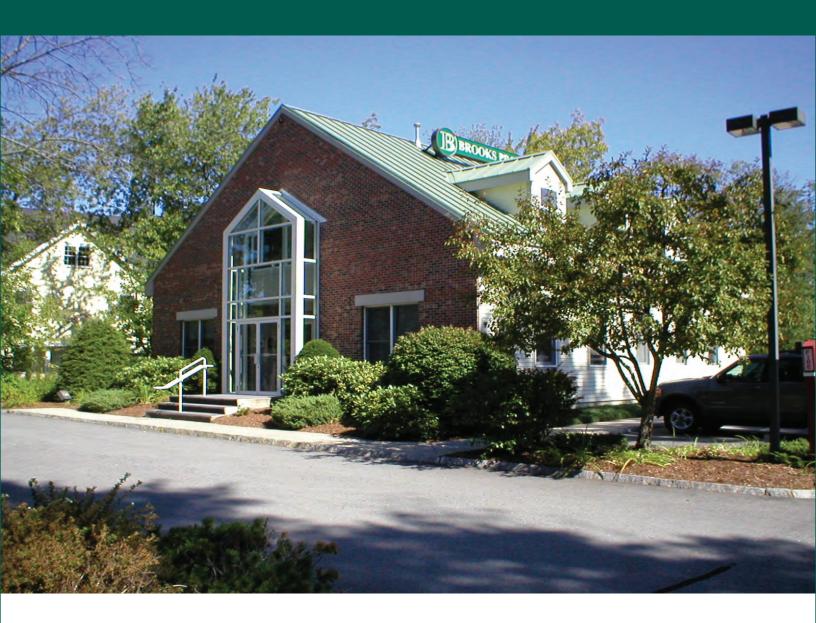

## 9 Red Roof Lane

## Salem, NH

For Lease 4,000 Sq. Ft. Office/ Medical

Located off of Interstate 93 at exit #2 in Rockingham County, this stunning well-manicured wood building offers all the amenities a professional needs. Just 30 minutes to Boston and only 20 minutes to Manchester.

9 Red Roof Lane Salem, NH 03079 (603) 894-1104 www.BrooksProperties.com