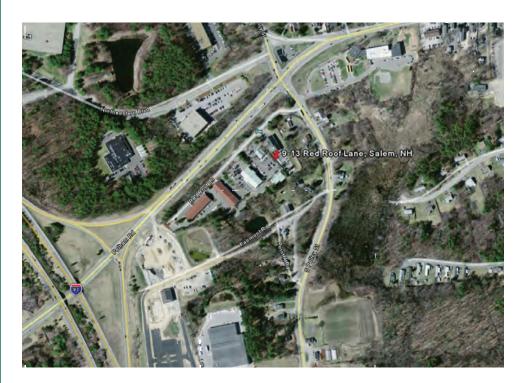

## 9 Red Roof Lane

## Salem, NH

For Lease 4,000 Sq. Ft. Office/ Medical

Located off of Interstate 93 at exit #2 in Rockingham County, this stunning well-manicured wood building offers all the amenities a professional needs. Just 30 minutes to Boston and only 20 minutes to Manchester.