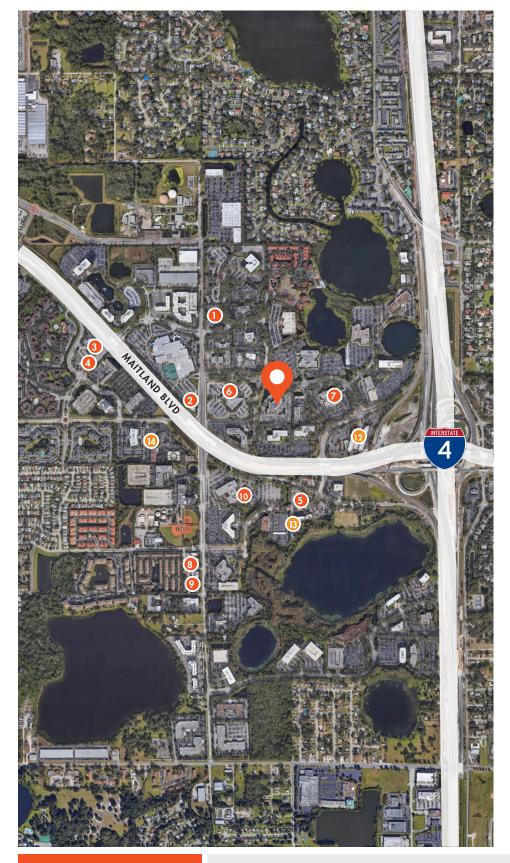

### **LOCATION**

Park Center is conveniently located less than one mile from I-4 with easy access to Downtown Orlando. It has close proximity to business hotels, restaurants, retail shops, RDV Sportsplex and upscale neighborhoods.

#### **RESTAURANTS**

- Subway
- Sam Snead's Oak Grill and Tavern
- 3 Chick Fil A
- Wendy's
- 6 Applebee's
- 6 Wraps Delight Cafe
- Greenhouse Cafe
- 8 Curry Bowl Orlando
- The Silly Grape
- Nature's Table

### **HOTELS**

- Sheraton Orlando North Hotel
- Homewood Suites by Hilton
- Courtyard by Marriott

FOR MORE INFORMATION, PLEASE CONTACT:

JOHN PIETKIEWICZ | 407.540.2793

Vice President

 ${\sf John.Pietkiewicz@foundrycommercial.com}$ 