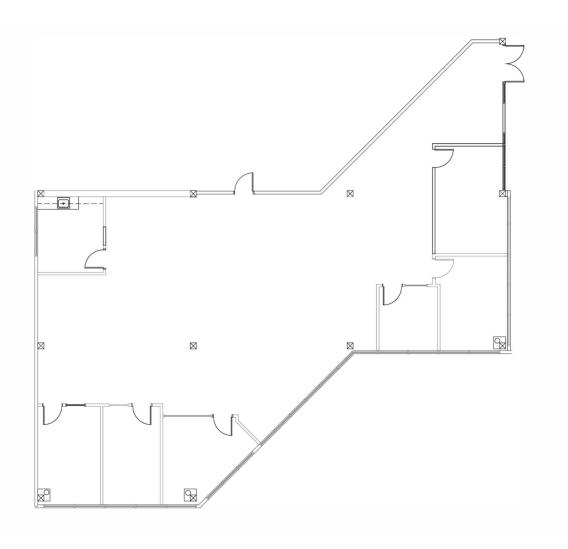

# **FIRST FLOOR**

SUITE 100

4,310 SF AVAILABLE

Although the information contained herein was provided by sources believed to be reliable, Foundry Commercial makes no representation, expressed or implied, as to its accuracy and said information is subject to errors, omissions or changes.