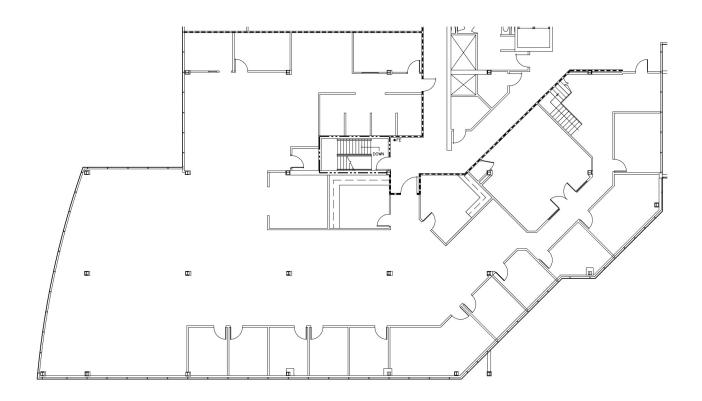

# THIRD FLOOR

SUITE 310

10,767 SF AVAILABLE

Although the information contained herein was provided by sources believed to be reliable, Foundry Commercial makes no representation, expressed or implied, as to its accuracy and said information is subject to errors, omissions or changes.