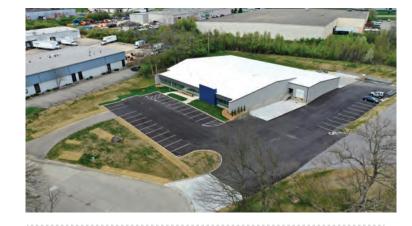

# 22,600 SF AVAILABLE

- New Asphalt Parking Lot
- 2± Acre Outside Storage Area
- New Exterior Metal Skin
- New Roof
- LED Lights
- New HVAC in Office

For more information, contact:

Tom McCormick, SIOR, CCIM
Director

## 1270 HILLSMITH DRIVE

Woodlawn, OH 45215

## **BUILDING SPECIFICATIONS**

Location: Woodlawn, OH

**Building Size:** 22,600 SF on 5.25 Acres

22.600 SF

3,250 SF Office/Showroom **Available Area:** 

17,700 SF Warehouse 800 SF Storage ARea

**Zoning:** M-1, Light Industrial