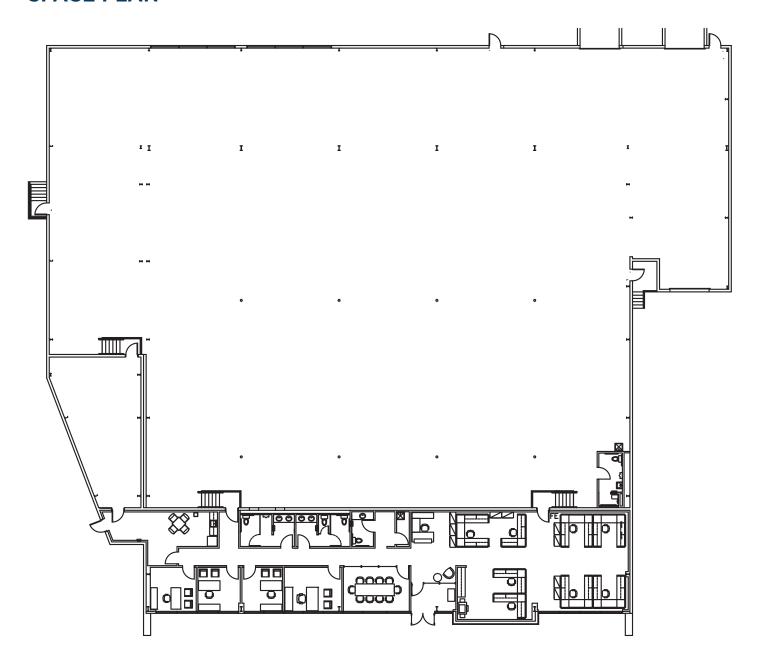

## **SPACE PLAN**

## **BUILDING SPECIFICATIONS**

Location: Woodlawn, OH

**Building Size:** 22,600 SF on 5.25 Acres

22.600 SF

3,250 SF Office/Showroom **Available Area:** 

17,700 SF Warehouse 800 SF Storage ARea

**Zoning:** M-1, Light Industrial