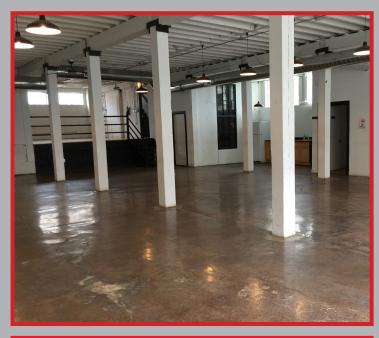

## EAST GARFIELD PARK BEAUTIFUL FLEX SPACE

## 3450 W Lake Street

8,000 Sf - Divisible \$10.00/Sf MG Available Now

- Secure parking
- Minutes west of the loop
- M1-3 zoning
- Kitchen & restroom in place
- Available plumbing for expansion as needed