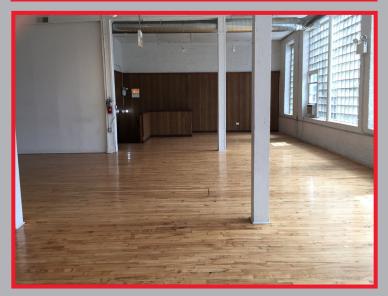

## EAST GARFIELD PARK BEAUTIFUL FLEX SPACE

## 3450 W Lake Street

8,000 Sf - Divisible \$10.00/Sf MG Available Now

- Secure parking
- Minutes west of the loop
- M1-3 zoning
- Kitchen & restroom in place
- Available plumbing for expansion as needed