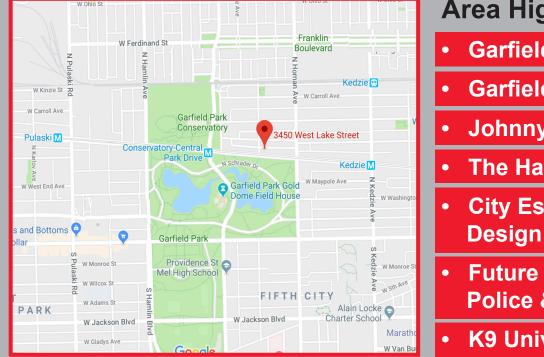

## 3450 W Lake Street

8,000 Sf - Divisible \$10.00/Sf MG Available Now

- Secure parking
- Minutes west of the loop
- M1-3 zoning
- Kitchen & restroom in place
- Available plumbing for expansion as needed

## Area Highlight

- **Garfield Park Conservatory**
- **Garfield Park**
- Johnny's Ice House
- **The Hatchery**
- **City Escape Garden & Design Center**
- Future home to the Chicago **Police & Fire Academy**
- **K9 University**