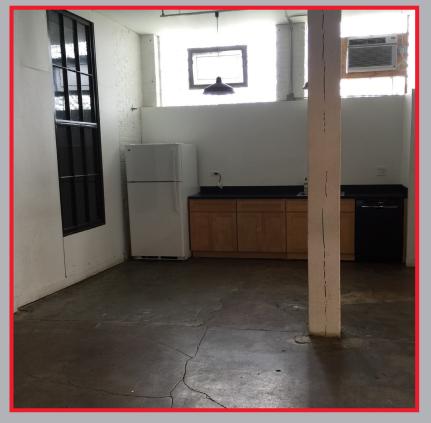

## 3450 W Lake Street

8,000 Sf - Divisible \$10.00/Sf MG Available Now

- Secure parking
- Minutes west of the loop
- M1-3 zoning
- Kitchen & restroom in place
- Available plumbing for expansion as needed