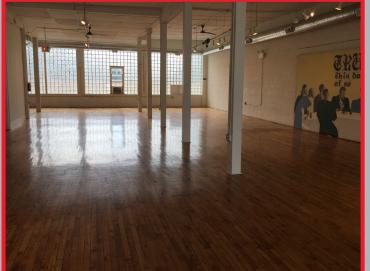

## EAST GARFIELD PARK BEAUTIFUL FLEX SPACE

## 3450 W Lake Street

8,000 Sf - Divisible \$10.00/Sf MG Available Now

- Secure parking
- Minutes west of the loop
- M1-3 zoning
- Kitchen & restroom in place
- Available plumbing for expansion as needed