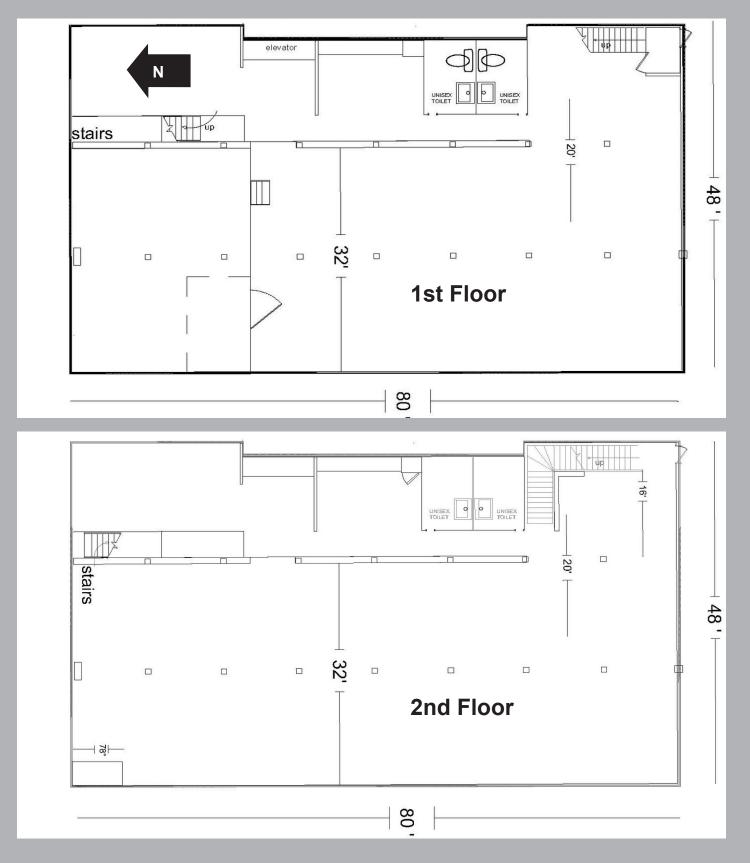

## 3450 W Lake Street

8,000 Sf - Divisible \$10.00/Sf MG Available Now

- Secure parking
- Minutes west of the loop
- M1-3 zoning
- Kitchen & restroom in place
- Available plumbing for expansion as needed