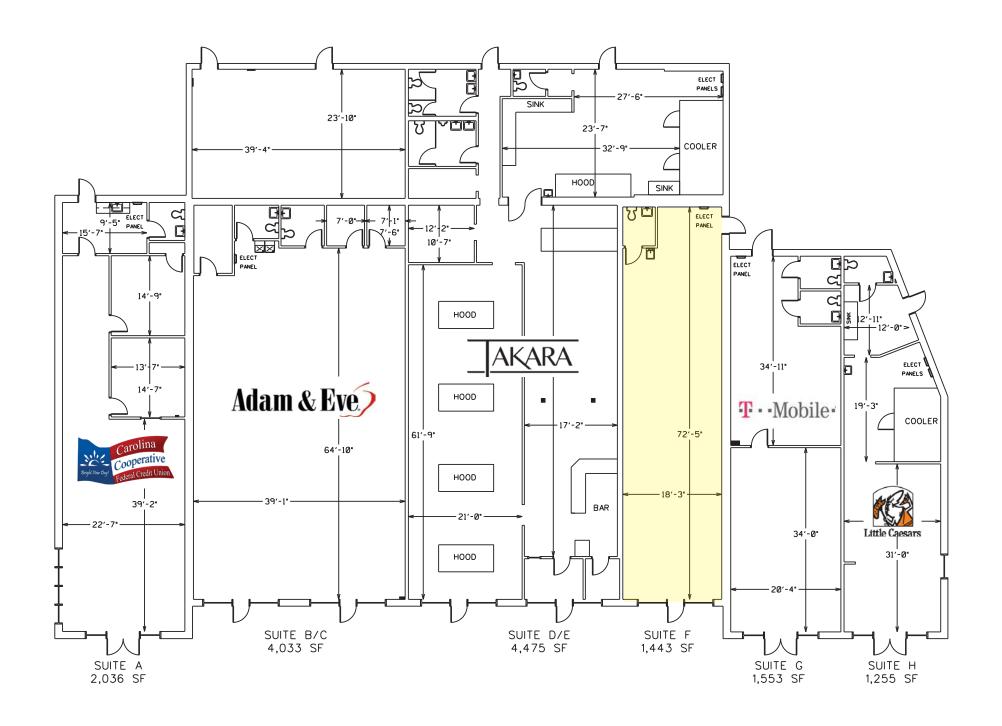

## **ABOUT**

Located in Monroe, this 14,723sf multi-tenant building has 1,443sf of retail space available along W. Roosevelt Blvd (US 74). The building is near numerous national retailers and restaurants.

## **PROPERTY DETAILS**

- 1,443sf Available for Lease
- 14,723sf GLA | 3.14 AC
- Zoning: GB (General Business)
- 294 feet of frontage
- Monument Signage available
- Built in 2008

| Demographics                                          | 1 Mile   | 3 Miles  | 5 Miles  |
|-------------------------------------------------------|----------|----------|----------|
| Total Population                                      | 3,216    | 23,658   | 56,718   |
| Average HH Income                                     | \$54,670 | \$61,072 | \$65,885 |
| Daytime Employees                                     | 5,154    | 16,683   | 30,084   |
|                                                       |          |          |          |
| Traffic Counts: W. Roosevelt Blvd. (US 74) 50,000 VPD |          |          |          |