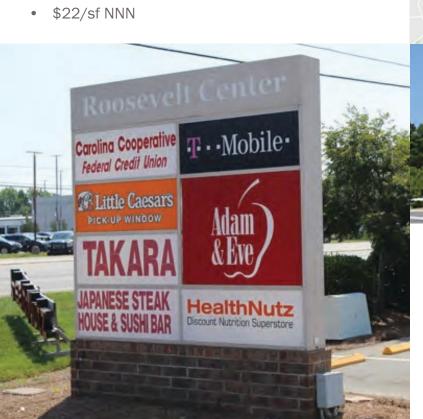

## Roosevelt Center

2515 W. Roosevelt Boulevard | Monroe, NC 28110

## **PROPERTY DETAILS**

- 1,443sf Available for Lease
- 14,723sf GLA | 3.14 AC
- Zoning: GB (General Business)
- 294 feet of frontage
- Monument Signage available
- Built in 2008

| Demographics                                          | 1 Mile   | 3 Miles  | 5 Miles  |
|-------------------------------------------------------|----------|----------|----------|
| Total Population                                      | 3,216    | 23,658   | 56,718   |
| Average HH Income                                     | \$54,670 | \$61,072 | \$65,885 |
| Daytime Employees                                     | 5,154    | 16,683   | 30,084   |
|                                                       |          |          |          |
| Traffic Counts: W. Roosevelt Blvd. (US 74) 50,000 VPD |          |          |          |