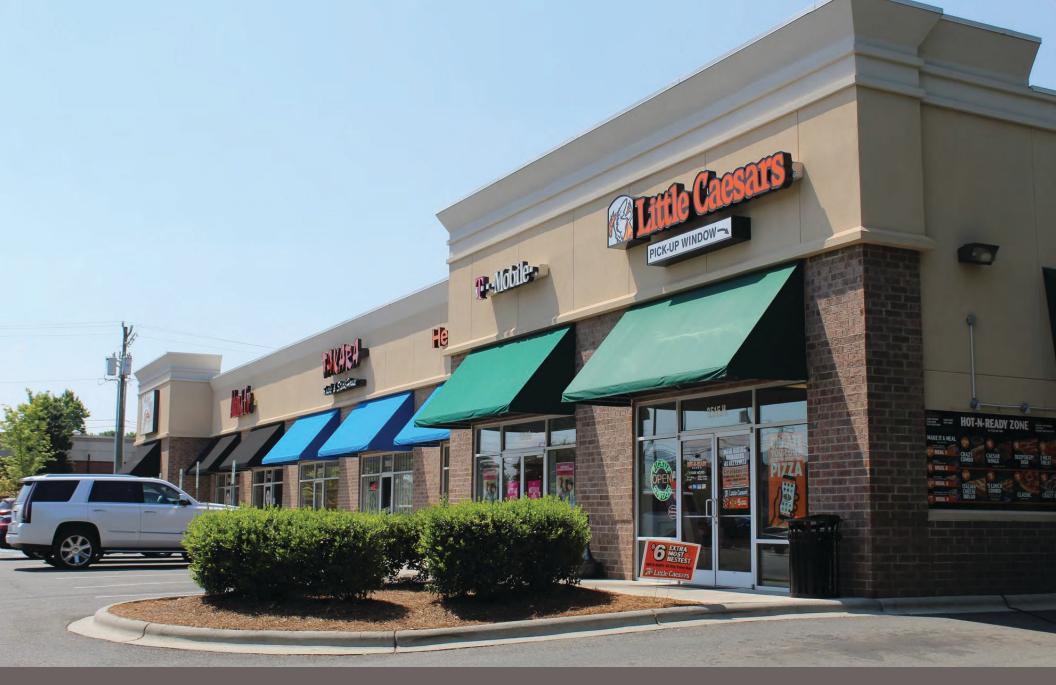

## Roosevelt Center

2515 W. Roosevelt Boulevard | Monroe, NC 28110

## **ABOUT**

Located in Monroe, this 14,723sf multi-tenant building has 1,443sf of retail space available along W. Roosevelt Blvd (US 74). The building is near numerous national retailers and restaurants.

## **PROPERTY DETAILS**

- 1,443sf Available for Lease
- 14,723sf GLA | 3.14 AC
- Zoning: GB (General Business)
- 294 feet of frontage
- Monument Signage available
- Built in 2008

| Demographics                                          | 1 Mile   | 3 Miles  | 5 Miles  |
|-------------------------------------------------------|----------|----------|----------|
| Total Population                                      | 3,216    | 23,658   | 56,718   |
| Average HH Income                                     | \$54,670 | \$61,072 | \$65,885 |
| Daytime Employees                                     | 5,154    | 16,683   | 30,084   |
|                                                       |          |          |          |
| Traffic Counts: W. Roosevelt Blvd. (US 74) 50,000 VPD |          |          |          |