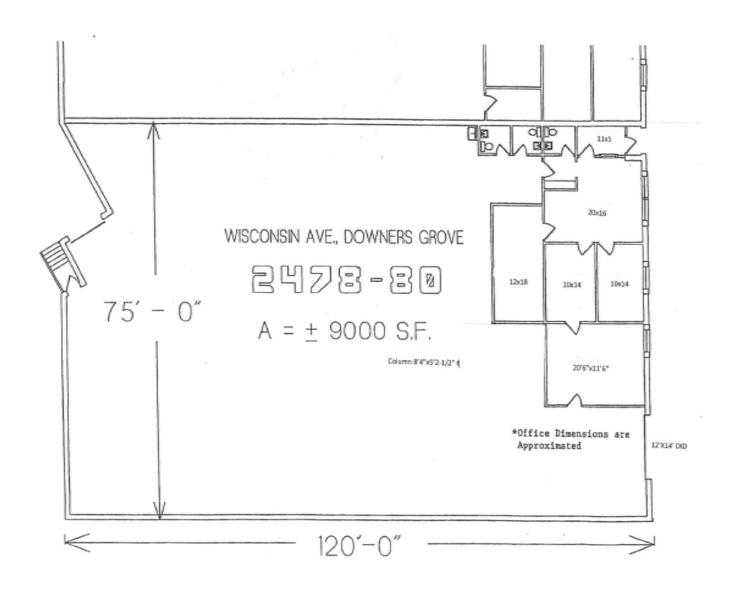

#### **BUILDING SPECIFICATIONS**

BUILDING SIZE: 46,000 SF

AVAILABLE SIZE: 9,000 SF

OFFICE: ± 1,083 SF

CEILING HEIGHT: 16' Clear

LOADING: 1 exterior dock

1 drive-in door

**POWER:** 200 Amps @ 120/208 Volts

3-Phase

SPRINKLER: Yes

**REAL ESTATE TAXES:** Current year stops included

**OPERATING EXPENSES:** Current year stops included

**LEASE RATE:** \$8.95 psf modified gross