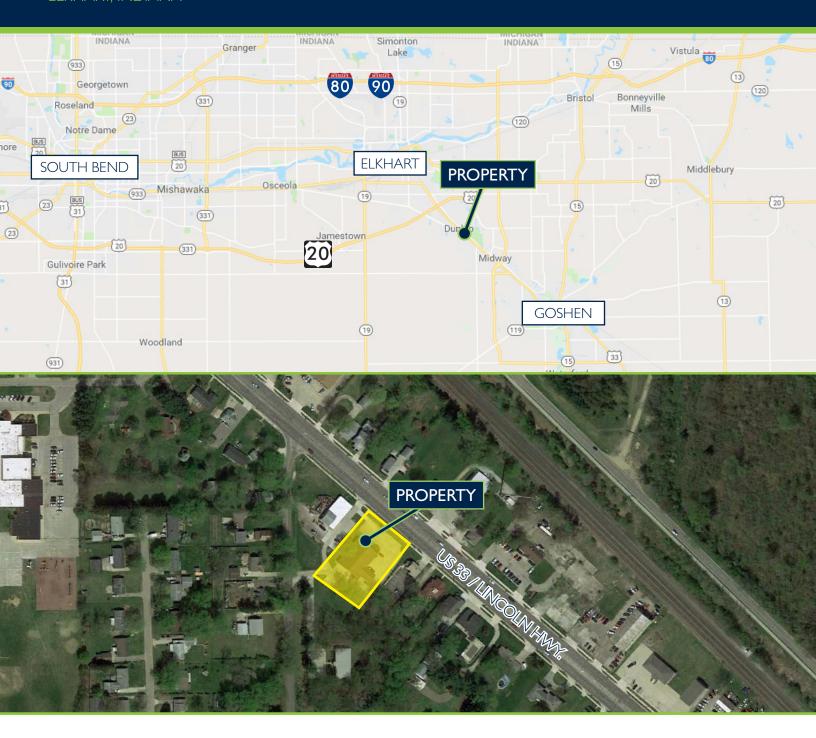

# OFFICE - LOW RISE

23426 US 33, ELKHART, IN

#### **FEATURES:**

- Located on US 33 in Dunlap area just north of heavy retail
- Access from CR 113
- Interior layout includes multiple offices and group rooms
- Former counseling office and former YWCA program office
- FOR SALE: \$480,000
- FOR LEASE: NEGOTIABLE