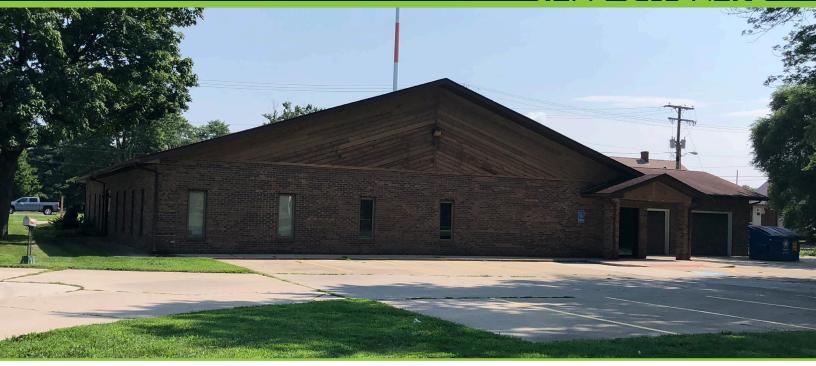

# OFFICE - LOW RISE

23426 US 33, ELKHART, IN

#### **FEATURES:**

- Located on US 33 in Dunlap area just north of heavy retail
- Access from CR 113
- Interior layout includes multiple offices and group rooms
- Former counseling office and former YWCA program office
- FOR SALE: \$480,000
- FOR LEASE: NEGOTIABLE