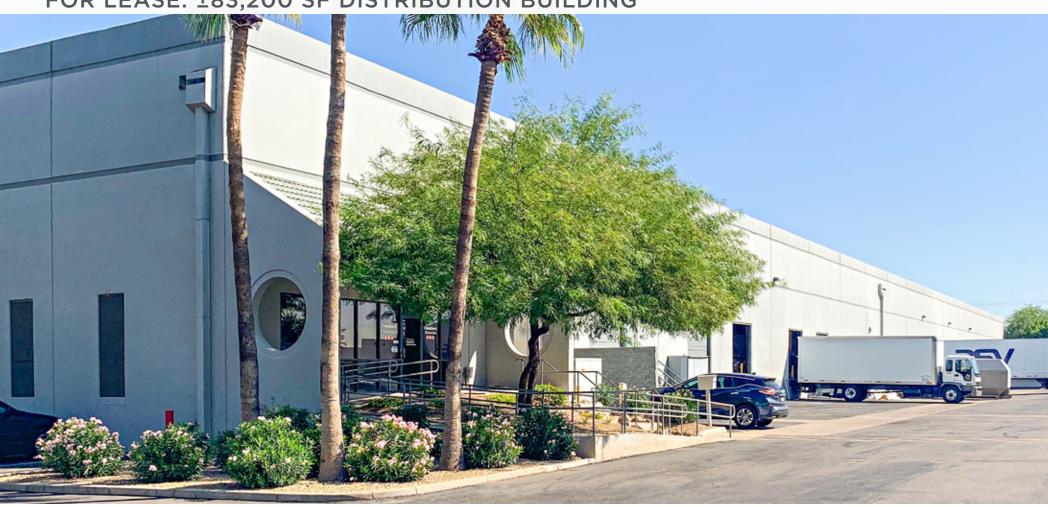

# FAIRMONT COMMERCE CENTER

444 W. FAIRMONT DRIVE | TEMPE, ARIZONA

FOR LEASE: ±83,200 SF DISTRIBUTION BUILDING