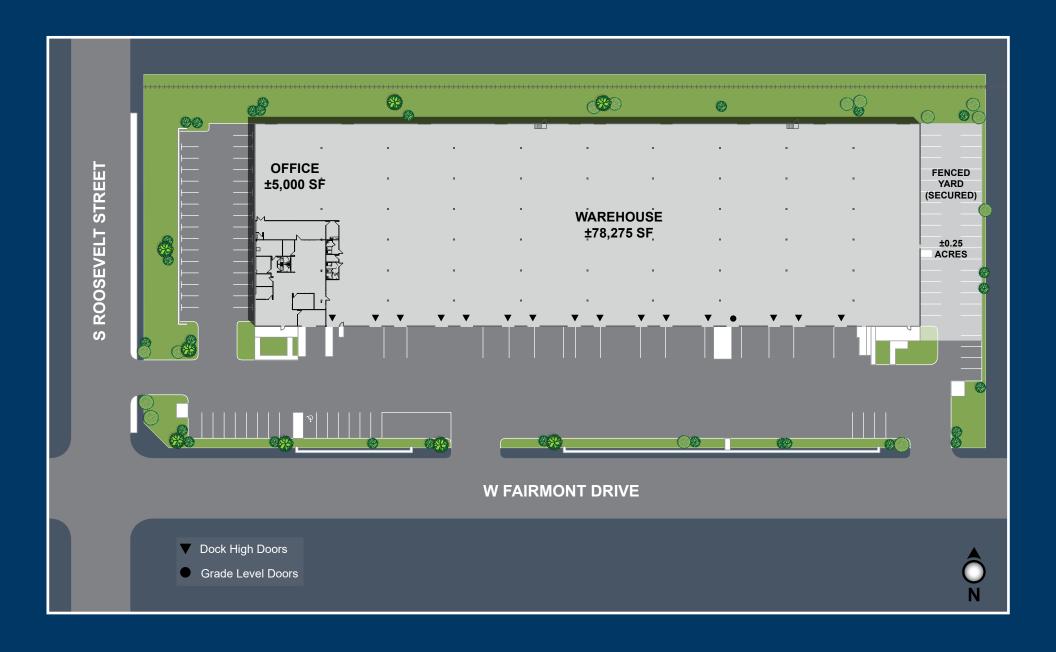

# **PROPERTY** HIGHLIGHTS

- ±83,200 SF
- ±5,000 SF Office
- ±0.25 Acres Fenced Yard
- Zoning: GID (I-I), City of Tempe
- Clear Height: 24'
- Column Spacing: 24' x 52'
- 15 Dock High Doors
- Power: 1,200a 277/480v