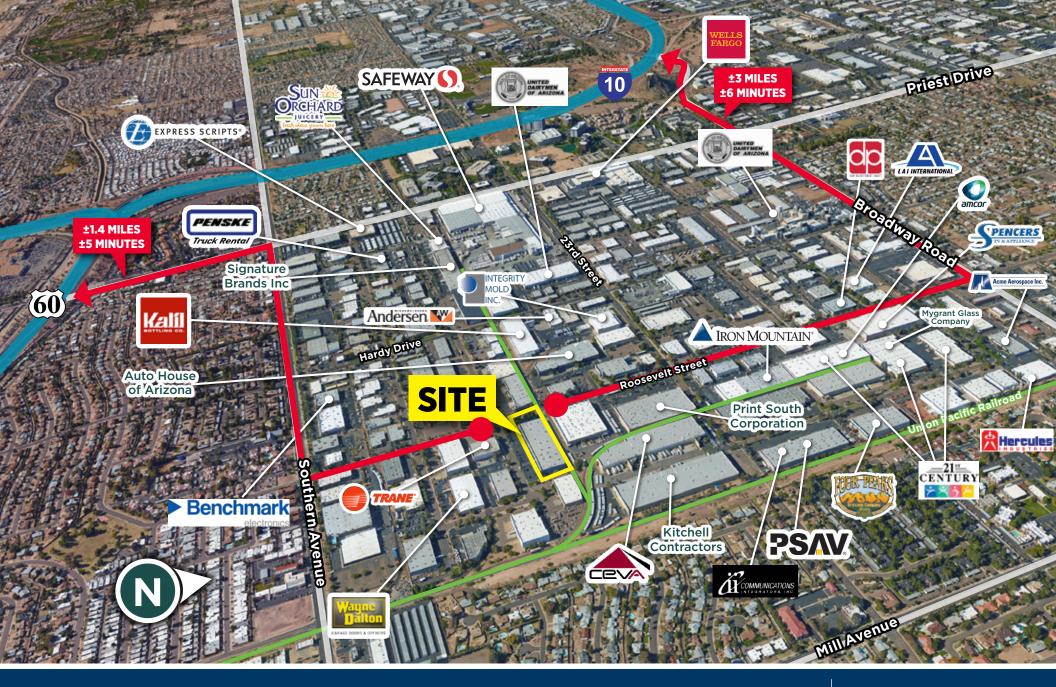

# **TEMPE** HIGHLIGHTS

 Tempe's centralized location in the metropolitan area provides tremendous ease of access to over 1 million drivers within 30 minutes.

 Bloomberg Business ranks Tempe as "America's Third Most Affordable, Fun City"