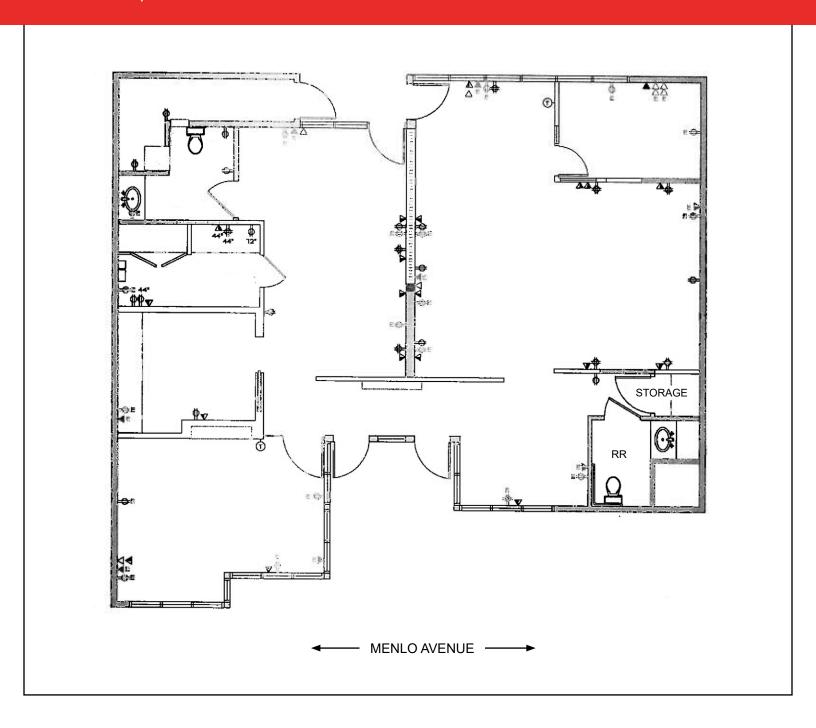

#### ±1,720 Square Feet Available

As exclusive agent(s), we are pleased to offer the following space:

- Entire Ground Floor: ±1,720 SF
- Rental Rate: \$5.95 Full Service
- Downtown Menlo Park
- Great Windowline
- 2 Dedicated Parking Spaces with Public Parking in Rear of Building