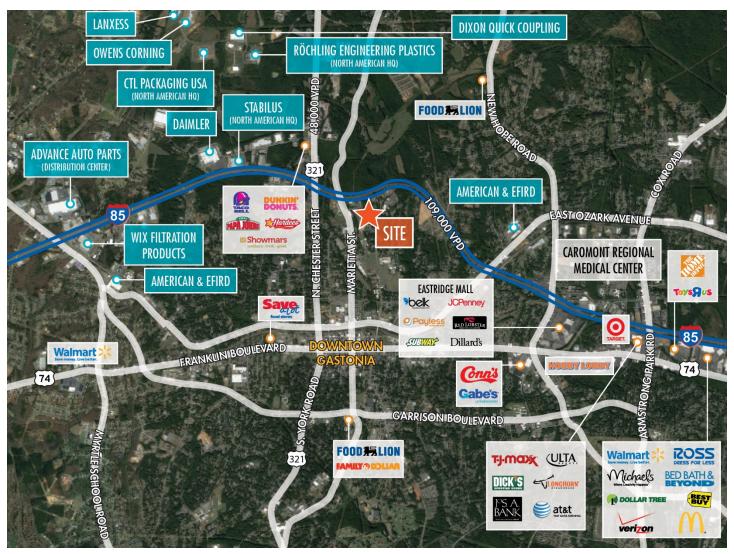

#### **PROPERTY FEATURES**

- ± 4.99 acres of land for sale
- ± 805 L.F. of frontage on Dr. Martin Luther King Jr. Way
- Situated near the intersection of the highly traveled HWY 321 (48,000 VPD) and Bulb Avenue, the site offers easy access to I-85
- HWY 321 is a key transportation route connecting Gastonia and I-85 to Hickory and I-40
- · Call for recently completed survey including field run topo.