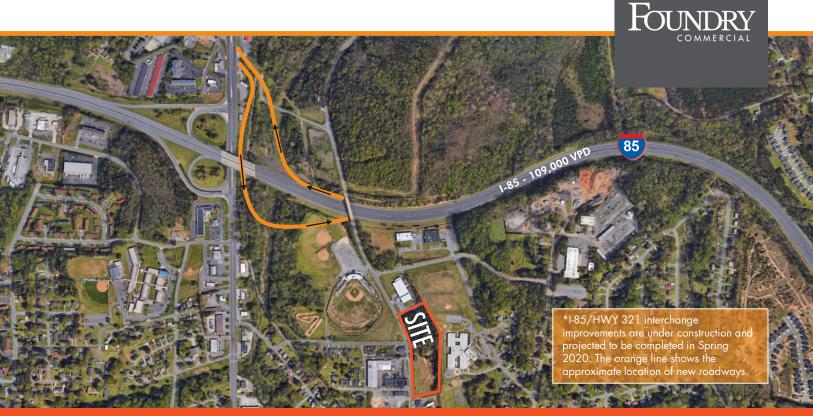

#### **PROPERTY FEATURES**

- ± 4.99 acres of land for sale
- ± 805 L.F. of frontage on Dr. Martin Luther King Jr. Way
- Situated near the intersection of the highly traveled HWY 321 (48,000 VPD) and Bulb Avenue, the site offers easy access to I-85
- HWY 321 is a key transportation route connecting Gastonia and I-85 to Hickory and I-40
- · Call for recently completed survey including field run topo.