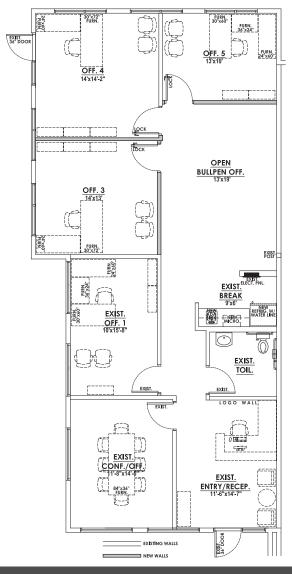

### Suite 101: ±1,633 SF

- Reception
- 4 Offices
- Conference Room
- Kitchenette
- Storage/Data Room
- Restroom