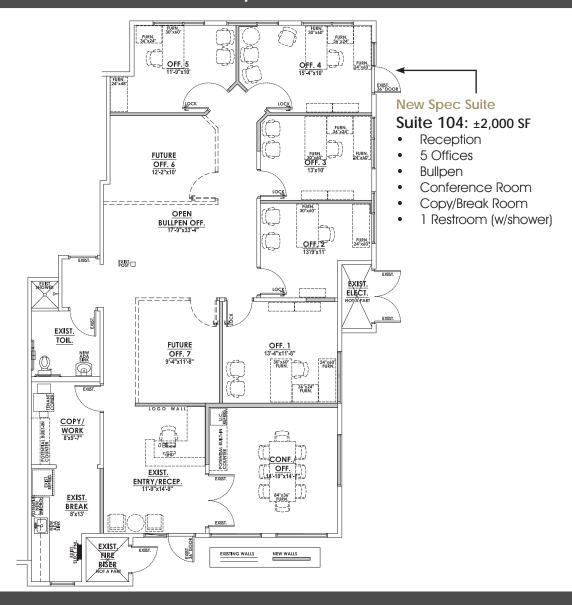

### **New Spec Suite**

### Suite 101: ±1,633 SF

- Reception
- 4 Offices
- Conference Room
- Kitchenette
- Storage/Data Room
- Restroom