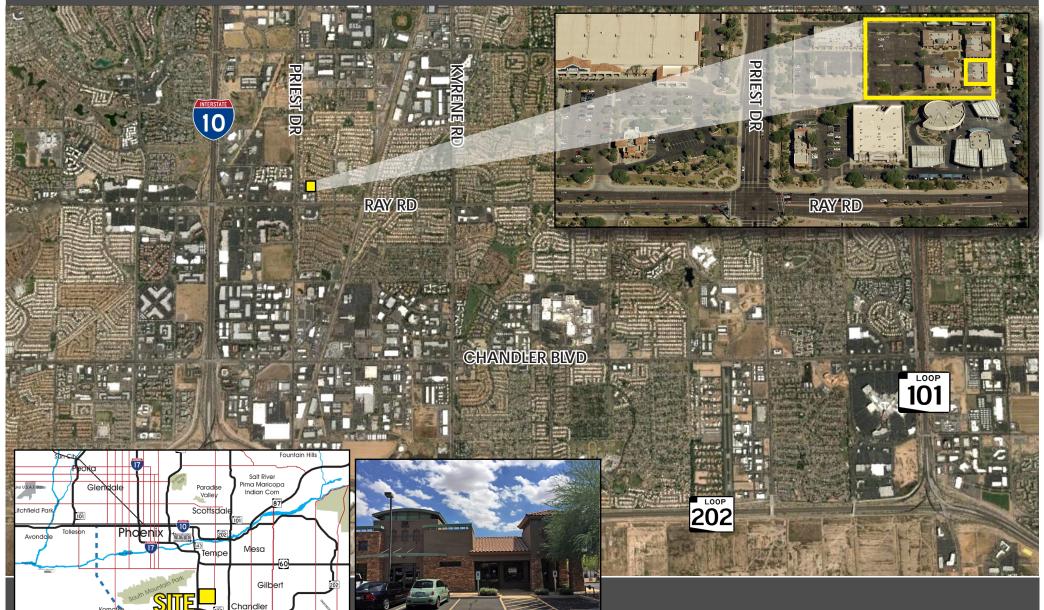

. Gainey Center Dr., Suite 245, Scottsdale, AZ 85258 | www.cpiaz.com



### **New Spec Suite**

### Suite 101: ±1,633 SF

- Reception
- 4 Offices
- Conference Room
- Kitchenette
- Storage/Data Room
- Restroom













### Matt Zaccardi

480.966.7625 (D) 602.561.1339 (M) mzaccardi@cpiaz.com



## **COMMERCIAL PROPERTIES INC.**

Locally Owned. Globally Connected.

TEMPE: 2323 W. University Drive, Tempe, AZ 85281 | 480,966.2301 SCOTTSDALE: 8777 N, Gainey Center Dr., Sutte 245, Scottsdale, AZ 85258 | www.cpiaz.com



Matt Zaccardi

480.966.7625 (D) 602.561.1339 (M) mzaccardi@cpiaz.com



TEMPE: 2323 W. University Drive, Tempe, AZ 85281 | 480,966.2301 SCOTTSDALE: 8777 N, Gainey Center Dr., Sutte 245, Scottsdale, AZ 85258 | www.cpiaz.com

Tempe Crossings 9875 S. Priest Drive Tempe, Arizona



### Matt Zaccardi

480.966.7625 (D) 602.561.1339 (M) mzaccardi@cpiaz.com



# COMMERCIAL PROPERTIES INC.

Locally Owned. Globally Connected.

TEMPE: 2323 W. University Drive, Tempe, AZ 85281 | 480,966.2301 SCOTTSDALE: 8777 N. Gainey Center Dr., Suite 245, Scottsdale, AZ 85258 | www.cpiaz.com