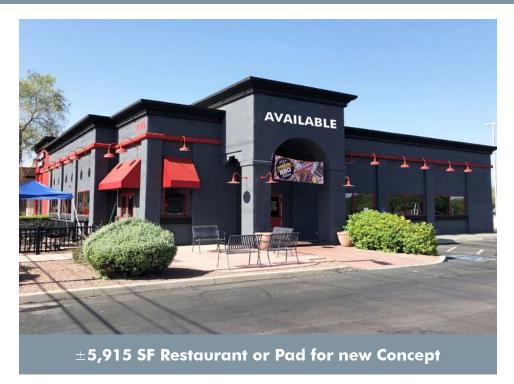

# **Property Highlights**

- + Restaurant building or Pad next to Chick-fil-A right on Oracle!
  - ±5,915 SF
  - It can stay or a new concept come in and demolish the old and replace with a new
  - Available for lease or ground lease (not for sale)
- + Located across from Tucson Mall (±1.1 million SF) ±\$415/SF in sales
- + Tucson's highest commercial densities with over 3,000,000 SF of retail
- + Adjacent to Tucson's <u>only</u> Auto
- + Zoned C-3, City of Tucson

### Restaurant

±5,915 SF building