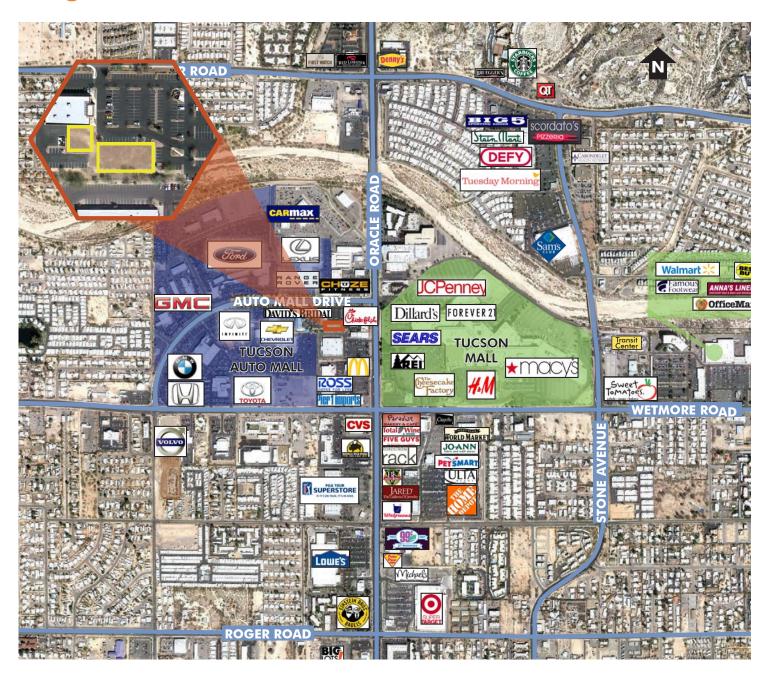

SITE PLANS NOT TO SCALE.

© 2019 CBRE, Inc. All rights reserved. This information has been obtained from sources believed reliable, but has not been verified for accuracy or completeness. You should conduct a careful, independent investigation of the property and verify all information. Any reliance on this information is solely at your own risk. CBRE and the CBRE logo are service marks of CBRE, Inc. All other marks displayed on this document are the property of their respective owners, and the use of such logos does not imply any affiliation with or endorsement of CBRE.

# **CONTACT US:**

Nancy McClure
First Vice President
520.323.5117
nancy.mcclure@cbre.com



# Tucson Mall Area Restaurant/Next to Chick-fil-A!

Oracle Road & Auto Mall Drive Tucson, AZ 85705

# **Neighborhood Aerial**



# **CONTACT US:**

Nancy McClure
First Vice President
520.323.5117
nancy.mcclure@cbre.com