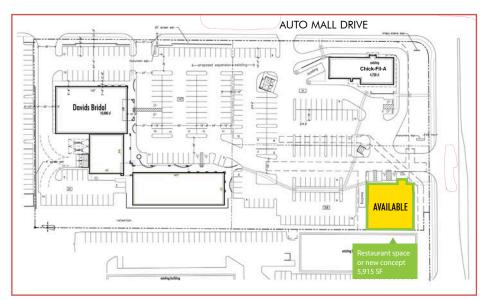

urant/Next to Chick-fil-A!

Oracle Road & Auto Mall Drive Tucson, AZ 85705





**Monument Signage!** 

# **Property Highlights**

- + Restaurant building or Pad next to Chick-fil-A right on Oracle!
  - ±5,915 SF
  - It can stay or a new concept come in and demolish the old and replace with a new
  - Available for lease or ground lease (not for sale)
- + Located across from Tucson Mall (±1.1 million SF) ±\$415/SF in sales
- + Tucson's highest commercial densities with over 3,000,000 SF of retail
- + Adjacent to Tucson's <u>only</u> Auto
- + Zoned C-3, City of Tucson



Chick-fil-A

# **CONTACT US:**

Nancy McClure
First Vice President
520.323.5117
nancy.mcclure@cbre.com



# Tucson Mall Area Restaurant/Next to Chick-fil-A!

Oracle Road & Auto Mall Drive Tucson, AZ 85705

# **Site Plans**



# AUTO MALL DRIVE BAVIIS SEIDAL Available ±5,919 SF

### Restaurant

±5,915 SF building

### 2018 Estimated Demographics

|                | 3 Miles  | 5 Miles  |
|----------------|----------|----------|
| Population     | 97,745   | 226,877  |
| Avg. HH Income | \$55,248 | \$62,193 |
| Source: Esri   |          |          |

### **Traffic Count**

| Oracle Road | 40,000 vehicles/day |
|-------------|---------------------|
|             |                     |

Source: PAG 2011

### **Flood Zone**

According to maps on file in our office, Panel No. 04019C1686L (12/3/13), this property is not in the 100-year flood plain.



SITE PLANS NOT TO SCALE.

© 2019 CBRE, Inc. All rights reserved. This information has been obtained from sources believed reliable, but has not been verified for accur