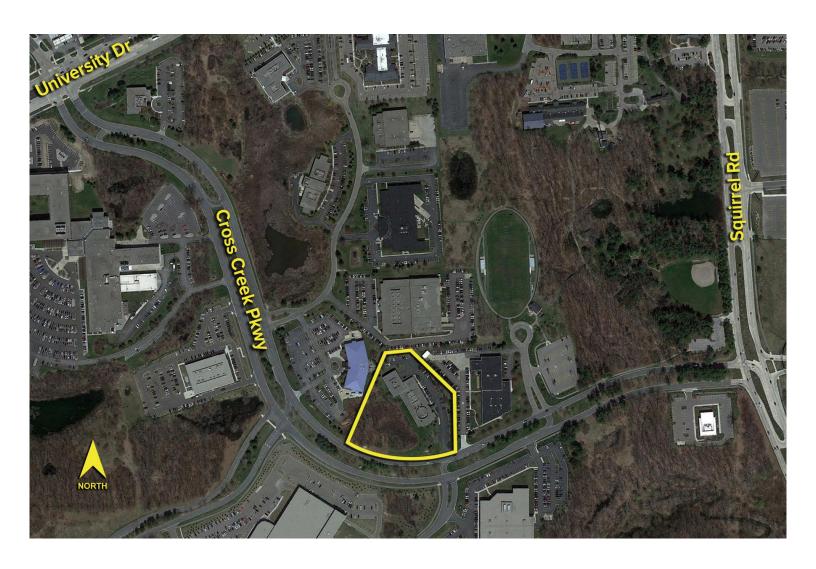

# 3200 Cross Creek Pkwy. – Auburn Hills, Michigan Hi-Tech For Sale or Lease

30,041 Square Feet AVAILABLE