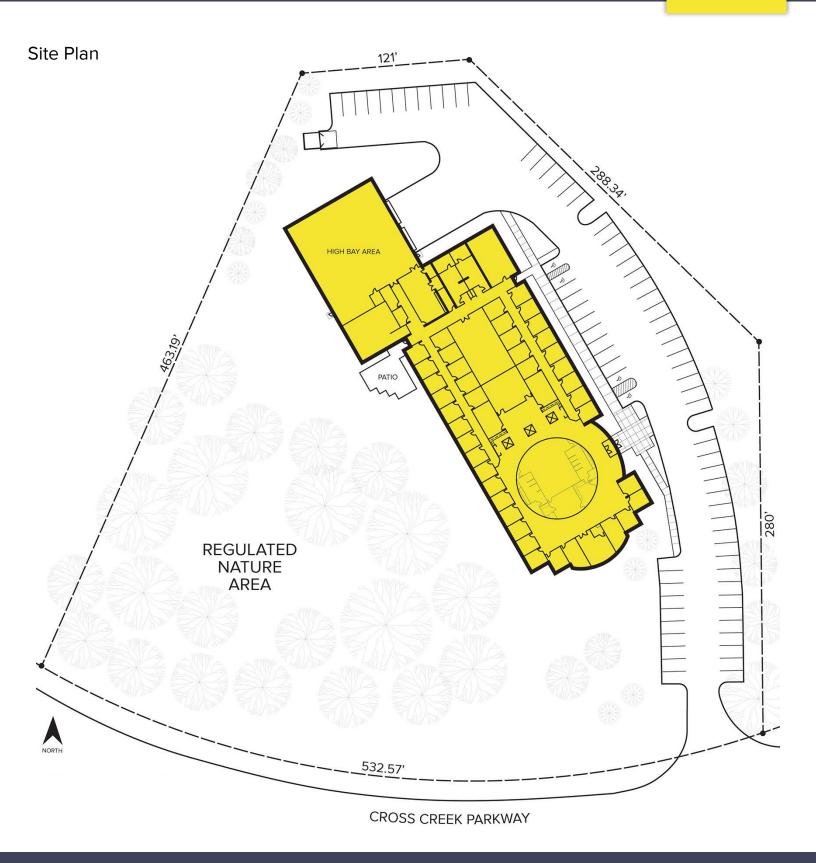

#### **PROPERTY FEATURES**

- 30,041 square feet available
- 22,000 square feet of office
- 20'8" clear height
- (2) 18x14 grade level doors
- Zoned T & R
- 76 parking spaces
- 800 amps, 480 volts power
- Nicely appointed hi-tech building in Oakland County's premier business park
- IT Room
- Breakroom overlooking natural setting
- Lease Rate: \$9.95/sq.ft. NNN
- Sale Price: \$3,800,000 (\$126.49/sf)