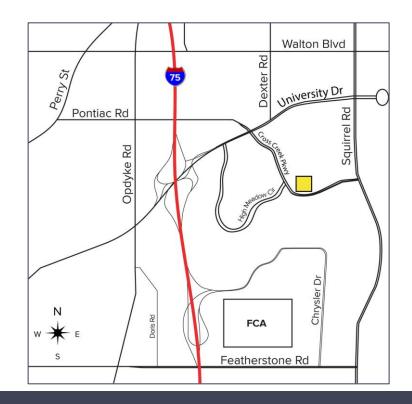

## 3200 CROSS CREEK PKWY. AUBURN HILLS, MICHIGAN

HI-TECH FOR SALE OR LEASE 30,041 Square Feet Available



#### OAKLAND TECHNOLOGY PARK



### REDUCED PRICE / RENTAL RATE

#### **PROPERTY FEATURES**

- 30,041 square feet available
- 22,000 square feet of office
- 20'8" clear height
- (2) 18x14 grade level doors
- Zoned T & R
- 76 parking spaces
- 800 amps, 480 volts power
- Nicely appointed hi-tech building in Oakland County's premier business park
- IT Room
- Breakroom overlooking natural setting
- Lease Rate: \$9.95/sq.ft. NNN
- Sale Price: \$3,800,000 (\$126.49/sf)



For more information, please contact:

PAUL HOGE (248) 948 0103 paulhoge@signatureassociates.com

JOHN BOYD (248) 948 0102 jboyd@signatureassociates.com SIGNATURE ASSOCIATES

One Towne Square, Suite 1200 Southfield, MI 48076 www.signatureassociates.com



For more information, please contact:

PAUL HOGE (248) 948 0103 paulhoge@signatureassociates.com JOHN BOYD (248) 948 0102 jboyd@signatureassociates.com SIGNATURE ASSOCIATES
One Towne Square, Suite 1200

Southfield, MI 48076 www.signatureassociates.com

#### Floor Plan





PAUL HOGE (248) 948 0103 paulhoge@signatureassociates.com JOHN BOYD (248) 948 0102 jboyd@signatureassociates.com

# 3200 Cross Creek Pkwy. – Auburn Hills, Michigan Hi-Tech For Sale or Lease

30,041 Square Feet AVAILABLE

#### Aerial