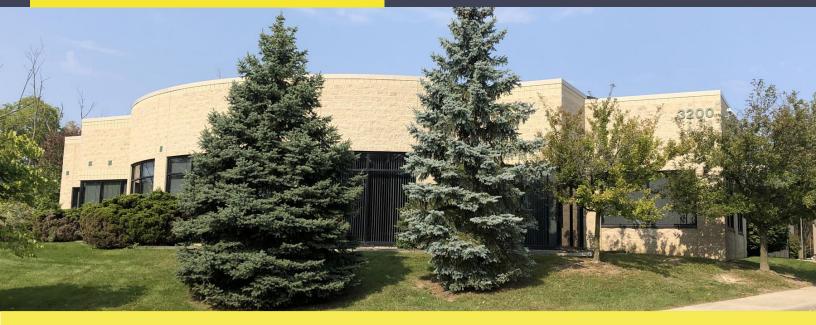

## 3200 CROSS CREEK PKWY. AUBURN HILLS, MICHIGAN

HI-TECH FOR SALE OR LEASE 30,041 Square Feet Available

#### **PROPERTY FEATURES**

- 30,041 square feet available
- 22,000 square feet of office
- 20'8" clear height
- (2) 18x14 grade level doors
- Zoned T & R
- 76 parking spaces
- 800 amps, 480 volts power
- Nicely appointed hi-tech building in Oakland County's premier business park
- IT Room
- Breakroom overlooking natural setting
- Lease Rate: \$9.95/sq.ft. NNN
- Sale Price: \$3,800,000 (\$126.49/sf)