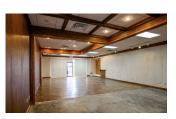

#### **Building Description**

Excellent location for professional office. Chestnut Plaza is an office complex with high visibility up to 22,000 traffic count directly in front of Chestnut Expressway and up to 35,000 traffic count on the cross street Glenstone Ave. This recently remodeled office space offers 2,020 square feet with multiple private offices, a spacious reception area, a large bathroom, a kitchen area, a break room, and an abundance of storage. The owner will allow the tenant to choose carpet colors and install himself. This is a must-see office space and available for move-in now.