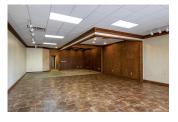

#### **Building Description**

Excellent location for professional office. Chestnut Plaza is an office complex with high visibility up to 22,000 traffic count directly in front of Chestnut Expressway and up to 35,000 traffic count on the cross street Glenstone Ave. This recently remodeled office space offers 2,020 square feet with multiple private offices, a spacious reception area, a large bathroom, a kitchen area, a break room, and an abundance of storage. The owner will allow the tenant to choose carpet colors and install himself. This is a must-see office space and available for move-in now.

## Building Photos (19 photos)