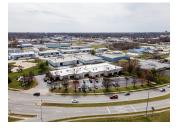

#### **Building Description**

Excellent location for professional office. Chestnut Plaza is an office complex with high visibility up to 22,000 traffic count directly in front of Chestnut Expressway and up to 35,000 traffic count on the cross street Glenstone Ave. This recently remodeled office space offers 2,020 square feet with multiple private offices, a spacious reception area, a large bathroom, a kitchen area, a break room, and an abundance of storage. The owner will allow the tenant to choose carpet colors and install himself. This is a must-see office space and available for move-in now.

#### **Building Highlights**

- High traffic area on two major crossroads Chestnut Expressway and nearby Glenstone Ave
- Available for move-in now
- Property Manager on site
- Recently remodeled
- Easy Highway 65 access