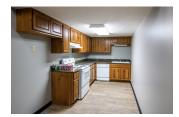

#### **Building Description**

Excellent location for professional office. Chestnut Plaza is an office complex with high visibility up to 22,000 traffic count directly in front of Chestnut Expressway and up to 35,000 traffic count on the cross street Glenstone Ave. This recently remodeled office space offers 2,020 square feet with multiple private offices, a spacious reception area, a large bathroom, a kitchen area, a break room, and an abundance of storage. The owner will allow the tenant to choose carpet colors and install himself. This is a must-see office space and available for move-in now.

## Building Photos (19 photos)