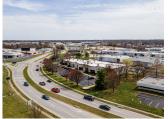

#### **Building Description**

Excellent location for professional office. Chestnut Plaza is an office complex with high visibility up to 22,000 traffic count directly in front of Chestnut Expressway and up to 35,000 traffic count on the cross street Glenstone Ave. This recently remodeled office space offers 2,020 square feet with multiple private offices, a spacious reception area, a large bathroom, a kitchen area, a break room, and an abundance of storage. The owner will allow the tenant to choose carpet colors and install himself. This is a must-see office space and available for move-in now.

#### **Building Highlights**

- High traffic area on two major crossroads Chestnut Expressway and nearby Glenstone Ave
- Available for move-in now
- Property Manager on site
- Recently remodeled
- Easy Highway 65 access