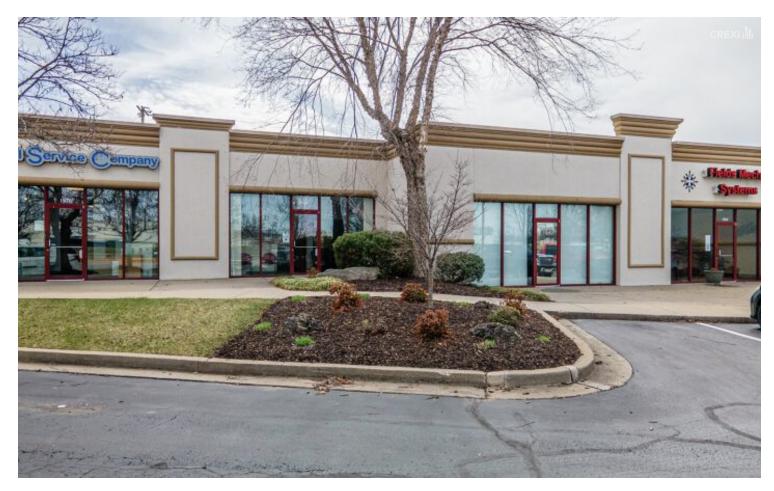

# **Chestnut Plaza**

Office | Single tenant | 2,020 sq. ft.

Viviana Writer MO 2019034097 417.851.1785

Listing Added: 03/23/2021 Listing Updated: 03/23/2021

| Building Details      |                  |
|-----------------------|------------------|
| Property Type         | Office           |
| Subtype               | Executive Office |
| Tenancy               | Single           |
| Total Building SQFT   | 2,020            |
| Vacant SQFT           | 2,020            |
| Building FAR          | .31              |
| Land Acres            | 1.5              |
| Year Built            | 1999             |
| Year Renovated        | 2000             |
| Buildings             | 1                |
| Stories               | 1                |
| Taxes (cost per SQFT) | \$1.83           |
| Elevators             | Νο               |
| Cross Street          | Pythian          |
| Zoning                | C1               |
| County                | Greene County    |
|                       |                  |

#### **Building Description**

Excellent location for professional office. Chestnut Plaza is an office complex with high visibility up to 22,000 traffic count directly in front of Chestnut Expressway and up to 35,000 traffic count on the cross street Glenstone Ave. This recently remodeled office space offers 2,020 square feet with multiple private offices, a spacious reception area, a large bathroom, a kitchen area, a break room, and an abundance of storage. The owner will allow the tenant to choose carpet colors and install himself. This is a must-see office space and available for move-in now.

#### **Building Highlights**

- High traffic area on two major crossroads Chestnut Expressway and nearby Glenstone Ave
- Available for move-in now
- Property Manager on site
- Recently remodeled
- Easy Highway 65 access