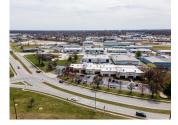

#### **Building Description**

Excellent location for professional office. Chestnut Plaza is an office complex with high visibility up to 22,000 traffic count directly in front of Chestnut Expressway and up to 35,000 traffic count on the cross street Glenstone Ave. This recently remodeled office space offers 2,020 square feet with multiple private offices, a spacious reception area, a large bathroom, a kitchen area, a break room, and an abundance of storage. The owner will allow the tenant to choose carpet colors and install himself. This is a must-see office space and available for move-in now.

#### **Building Highlights**

- High traffic area on two major crossroads Chestnut Expressway and nearby Glenstone Ave
- Available for move-in now
- Property Manager on site
- Recently remodeled
- Easy Highway 65 access