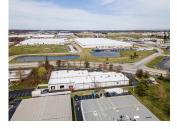

#### **Building Description**

Excellent location for professional office. Chestnut Plaza is an office complex with high visibility up to 22,000 traffic count directly in front of Chestnut Expressway and up to 35,000 traffic count on the cross street Glenstone Ave. This recently remodeled office space offers 2,020 square feet with multiple private offices, a spacious reception area, a large bathroom, a kitchen area, a break room, and an abundance of storage. The owner will allow the tenant to choose carpet colors and install himself. This is a must-see office space and available for move-in now.

#### **Building Highlights**

- High traffic area on two major crossroads Chestnut Expressway and nearby Glenstone Ave
- Available for move-in now
- Property Manager on site
- Recently remodeled
- Easy Highway 65 access