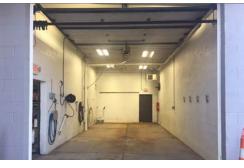

#### **AVAILABLE**

Building totals 5,740 SF 3,940 SF industrial 1,800 SF office

#### **COMMENTS**

- Close to I-90, Euclid and the Heights markets
- Yard and outside storage
- Newer roof, heat, HVAC, doors, etc.
- 14' clear ceiling
- Three (3) drive-in doors (2-12'x12', 1-12'x10')

**ELIOT KIJEWSKI, SIOR /** Sr. Vice President / ekijewski@crescorealestate.com / 216 525 1487 **PAUL DIVINCENZO /** Vice President / pdivincenzo@crescorealestate.com / 216 525 1470