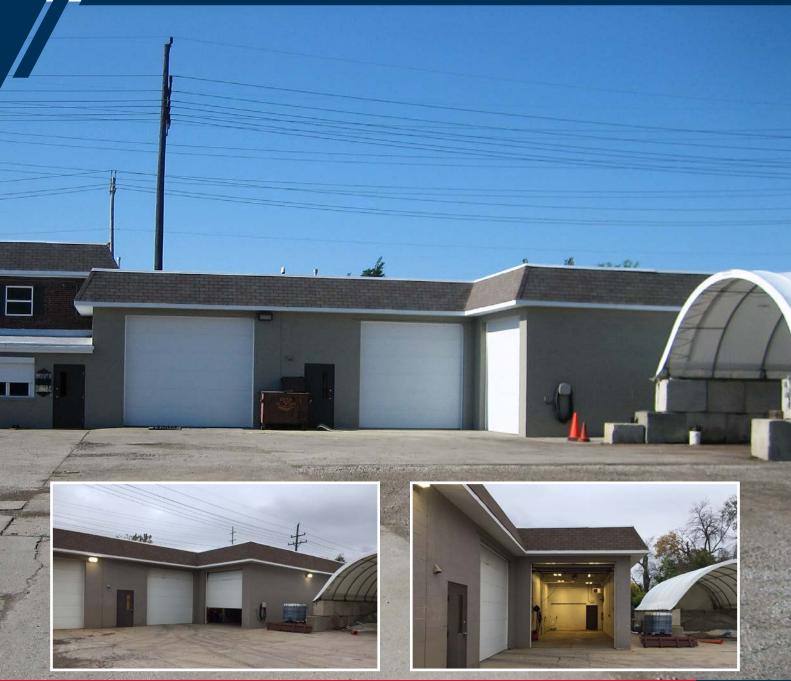

### **17213 ROSELAND ROAD**

CLEVELAND, OHIO 44112

Perfect Contractor Building / For Sale - Lease

**ELIOT KIJEWSKI, SIOR /** Sr. Vice President / ekijewski@crescorealestate.com / 216 525 1487 **PAUL DIVINCENZO /** Vice President / pdivincenzo@crescorealestate.com / 216 525 1470

## **17213 ROSELAND ROAD**

CLEVELAND, OHIO 44112

Perfect Contractor Building / For Sale - Lease

#### **COMMENTS**

- Close to I-90, Euclid and the Heights markets
- Yard and outside storage
- Newer roof, heat, HVAC, doors, etc.
- 14' clear ceiling
- Three (3) drive-in doors (2-12'x12', 1-12'x10')

**ELIOT KIJEWSKI, SIOR /** Sr. Vice President / ekijewski@crescorealestate.com / 216 525 1487 **PAUL DIVINCENZO /** Vice President / pdivincenzo@crescorealestate.com / 216 525 1470