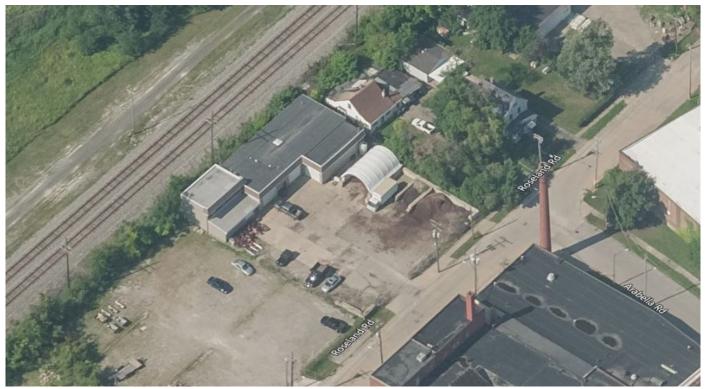

#### LOT SIZE

0.44 Acres

#### **COMMENTS**

- Close to I-90, Euclid and the Heights markets
- Yard and outside storage
- Newer roof, heat, HVAC, doors, etc.
- 14' clear ceiling
- Three (3) drive-in doors (2-12'x12', 1-12'x10')

**ELIOT KIJEWSKI, SIOR /** Sr. Vice President / ekijewski@crescorealestate.com / 216 525 1487 **PAUL DIVINCENZO /** Vice President / pdivincenzo@crescorealestate.com / 216 525 1470