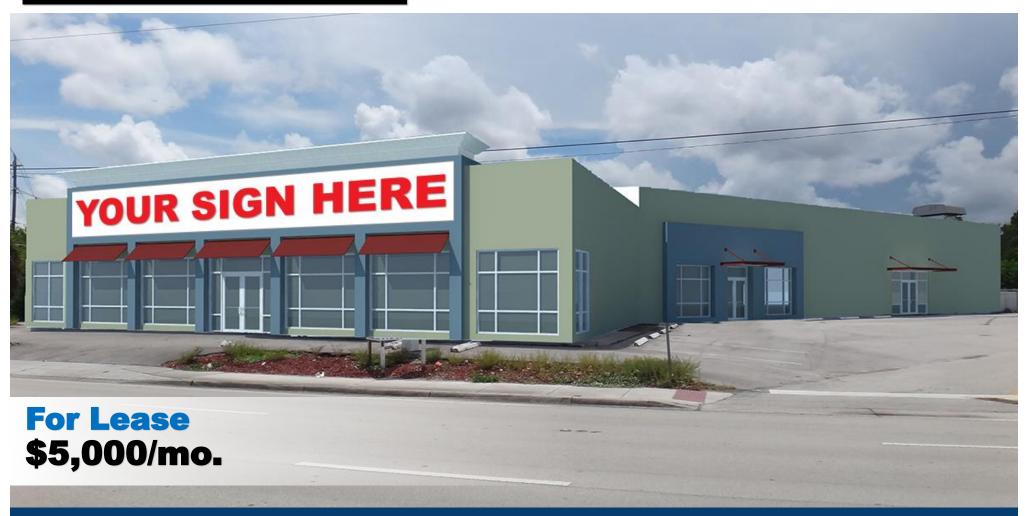

## Office / Retail Space 1400 SE Federal Highway, Stuart FL 34994

**Property Details** 

**Location:** 1400 SE Federal Highway, Stuart FL 34994

**Rental Rate:** \$5,000/mo.

**Lease Space:** 3,200 SF

**Building Type:** Warehouse / Showroom

Acreage: .88 AC

Frontage: 105

**Traffic Count:** 33,000 average daily traffic

Year Built: 1960

**Construction Type:** Metal/CBS

Parking Spaces: Plenty

**Zoning:** B2 - Business General

**Land Use:** Commercial Warehouse/Showroom

**Ceiling Height:** 20' plus

**Utilities:** Undisclosed

Great space available for lease! 3,200 SF ideal for retail or office space. Property is perfect for any user looking for high exposure off US Highway 1 in Stuart for only \$5,000/mo. <u>Building undergoing massive</u> renovation!