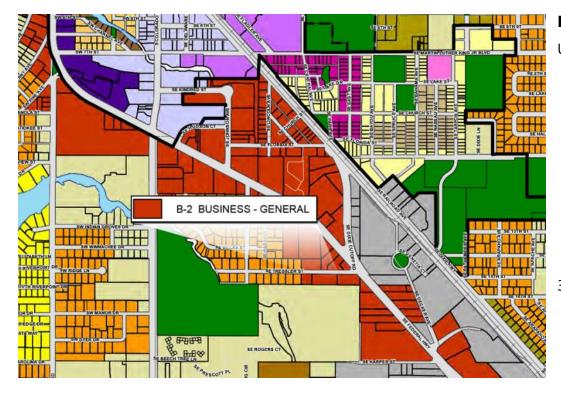

### Zoning & Future Land Use Map

#### **B-2 - Business General**

Uses permitted. In this district, a building or structure or land shall be used for only the following purposes, subject to any additional limitations pursuant to section 3.402:

- 1. Any uses permitted in the B-1 Business District.
- 2. Retail, wholesale and distributing businesses, including warehouses and storage yards. Refuse and storage areas shall be screened from the street and abutting property.
- 3. Veterinary hospitals, bottling works, repair shops, storage and sale of fertilizer and feeds, laundries, dry cleaning establishments, woodworking shops.
- 4. Drive-in theatres.
- 5. Boat yards and ways on waterfront lots.

3.418.B. Required lot area, width, front, side and rear yards and building height limits. Lots or building sites in the B-2 District shall have an area of not less than 7,500 square feet, with a minimum of 60 feet measured along the front line. There shall be no limitation upon height or area covered, so long as the remaining provisions of this chapter are complied with. Where a B-2 District lies adjacent to a residential district or is separated only by a road, no building shall be built within 40 feet of a common property line, and a landscaped buffer strip shall be provided with a 50 percent opaque green hedge, uniformly colored masonry wall or board fence six feet high. Such screen shall be located on the sides and rear of the property.