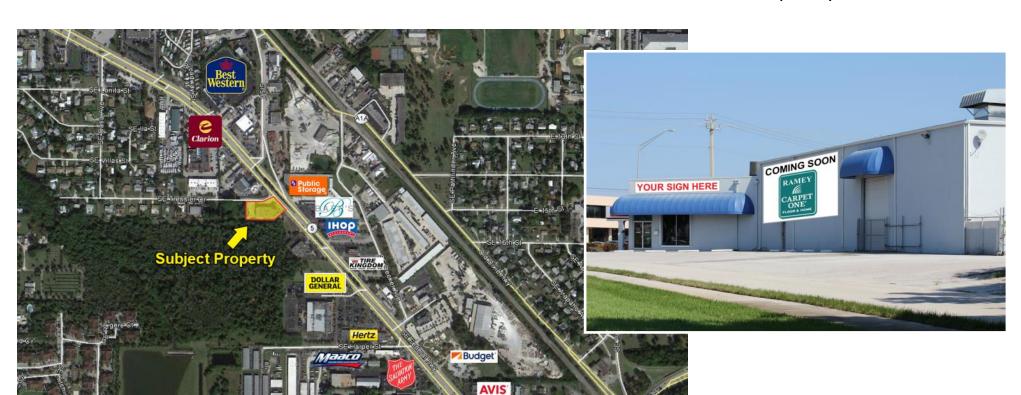

### Office / Retail Space

1400 SE Federal Highway, Stuart FL 34994

Property Aerial & Photos

Listing Agent:

Jeremiah Baron 772-528-0506

jbaron@commercialrealestatellc.com

Office:

49 SW Flagler Ave. Suite 301 Stuart FL, 34994