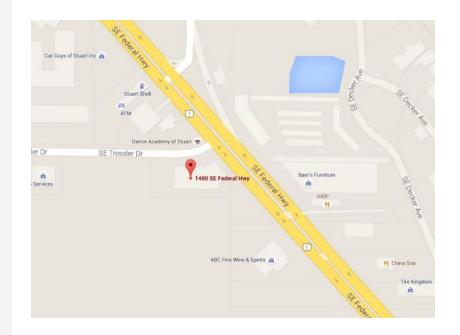

## Office / Retail Space 1400 SE Federal Highway, Stuart FL 34994

**Property Details** 

**Location:** 1400 SE Federal Highway, Stuart FL 34994

**Rental Rate:** \$5,000/mo.

**Lease Space:** 3,200 SF

**Building Type:** Warehouse / Showroom