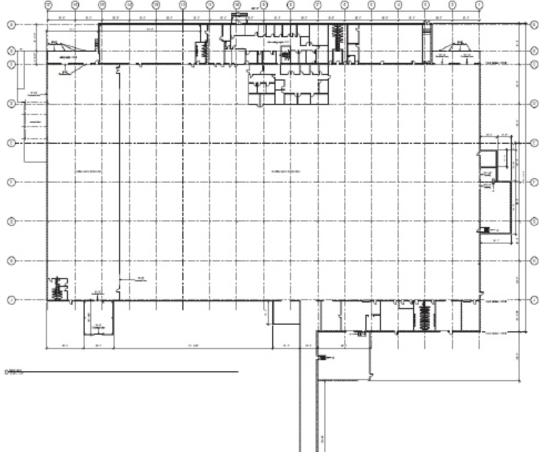

## Building Specifications

- Total s.f.: 150,000 s.f.

Div. to 50,000 s.f.

- Office s.f.: To suit

- Clear height: 12'5"

Dock high doors: 10

Drive-in doors:

– Sprinklers: Wet

Column spacing: 40 x 30

– Power: 1000 Amps,

480 3-phase

– Parking: 100 trailer

80 auto

- Lease rate: \$2.75/s.f. NNN