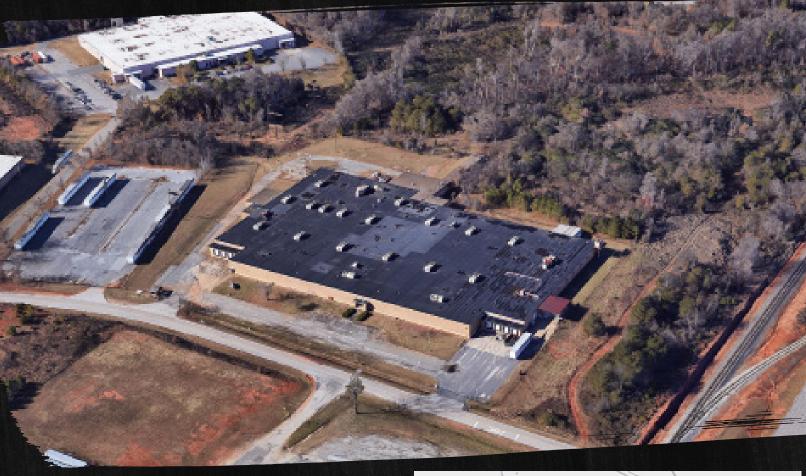

## **National Avenue Distribution Center**

- State of the art renovations underway
- 150,000 s.f. (divisible down to 50,000 s.f. )
- Location:
  - ± 1 mile to I-26
  - ± 2 miles to I-85
  - ±3 miles to I-585
  - ± 15 miles to GSP International Airport

## Building Specifications

- Total s.f.: 150,000 s.f.

Div. to 50,000 s.f.

- Office s.f.: To suit

- Clear height: 12'5"

Dock high doors: 10

Drive-in doors:

– Sprinklers: Wet

Column spacing: 40 x 30

– Power: 1000 Amps,

480 3-phase

– Parking: 100 trailer

80 auto

- Lease rate: \$2.75/s.f. NNN