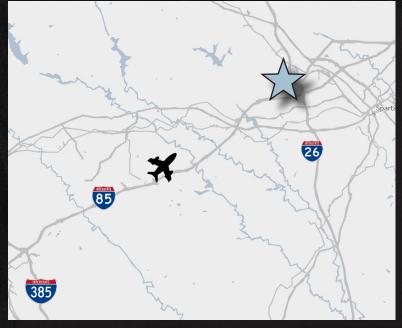

## **National Avenue Distribution Center**

- State of the art renovations underway
- 150,000 s.f. (divisible down to 50,000 s.f. )
- Location:
  - ± 1 mile to I-26
  - ± 2 miles to I-85
  - ±3 miles to I-585
  - ± 15 miles to GSP International Airport